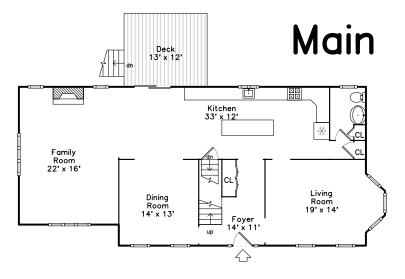

Living Room

Dining Room

Kitchen

Dining Room

Dining Room

Kitchen

Kitchen

Kitchen

Kitchen

Kitchen

Kitchen

Family Room

Kitchen

Family Room

Master Bedroom

Master Bathroom