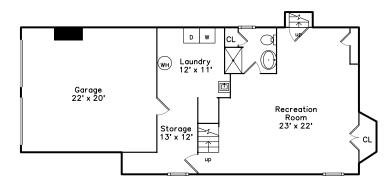

## 26 Azalea Circle Dedham, MA 02026

PicturePlan(tm) by Vis-Home(C) 2016 Measurements may not be 100% accurate. Floor plans are provided for convenience only. Room sizes are not used to calculate area.

## Lower



## Upper





## Lower





Outside



Outside



Outside



Foyer



Outside



Living Room



Living Room



Living Room



Dining Room



Kitchen



Dining Room





Dining Room



Kitchen



Kitchen

Kitchen



Kitchen



Kitchen



Kitchen



Family Room



Kitchen



Family Room



Master Bedroom



Master Bathroom



Bedroom



Family Room



Master Bedroom



WalkIn Closet



Master Bathroom



Bedroom



Office/ Bedroom



Bathroom



**Recreation Room** 



**Recreation Room** 



Bathroom