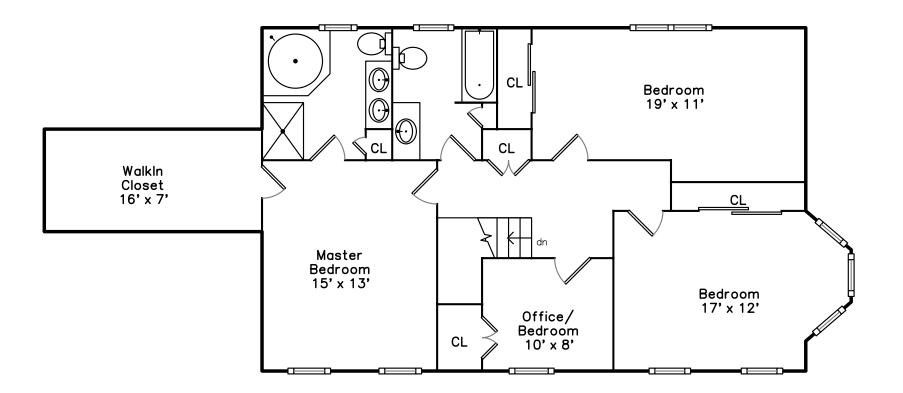

## Upper

Bedroom

Family Room

Master Bedroom

WalkIn Closet

Master Bathroom

Bedroom

Office/ Bedroom

Bathroom