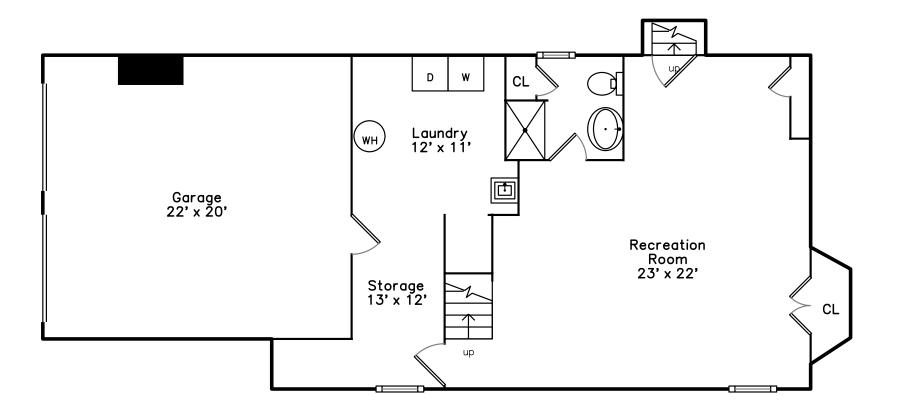

## 26 Azalea Circle Dedham, MA 02026

PicturePlan(tm) by Vis-Home(C) 2016 Measurements may not be 100% accurate. Floor plans are provided for convenience only. Room sizes are not used to calculate area.