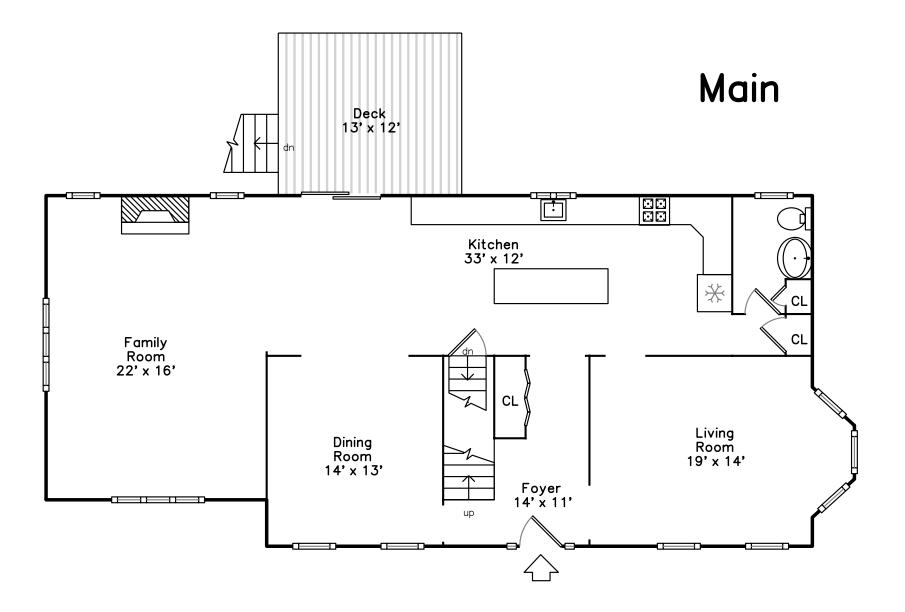

## 26 Azalea Circle Dedham, MA 02026

PicturePlan(tm) by Vis-Home(C) 2016 Measurements may not be 100% accurate. Floor plans are provided for convenience only. Room sizes are not used to calculate area.