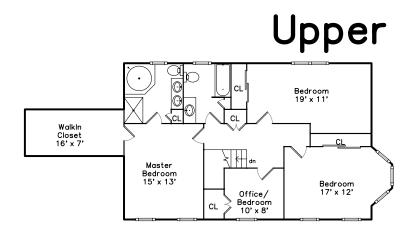

## Upper

Bedroom

Family Room

Master Bedroom

WalkIn Closet

Master Bathroom

Bedroom

Office/ Bedroom

Bathroom