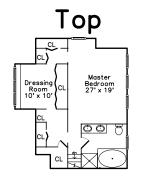

## Top

Master Bedroom

Master Bedroom

Master Bedroom

Master Bedroom

Master Bedroom

Dressing Room