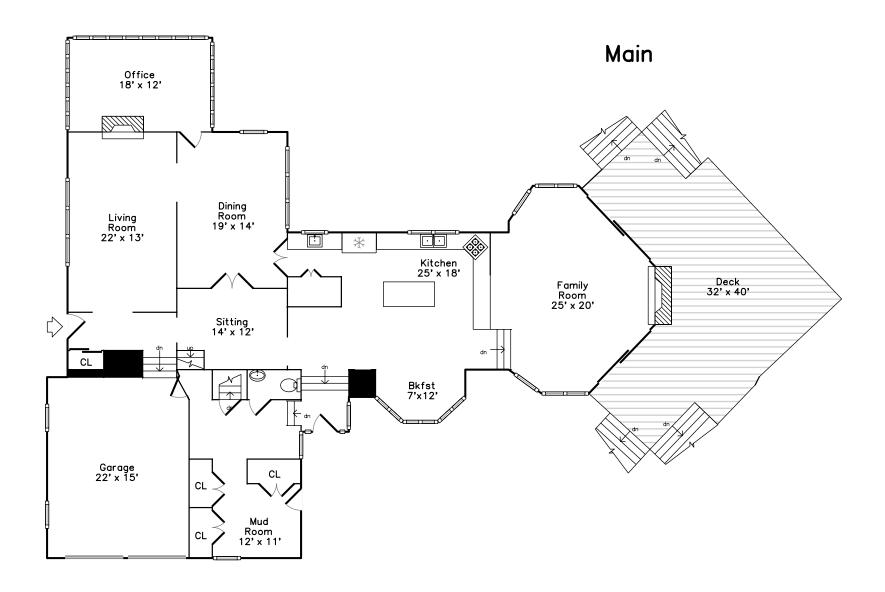

Outside

Outside

Hall

Sitting

Sitting

Living Room

Living Room

Office

Office

Dining Room

Dining Room

Dining Room

Dining Room

Breakfast

Breakfast

Kitchen

Kitchen

Kitchen

Kitchen

Kitchen

Kitchen

Family Room

Family Room

Family Room

Family Room

Mud Room

Mud Room

Deck

Deck

Deck

Deck

Fitness