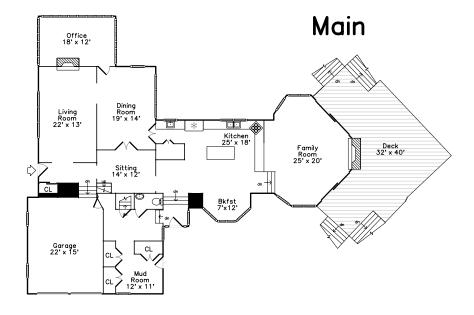

Outside

Outside

Hall

Sitting

Sitting

Living Room

Living Room

Office

Office

Dining Room

Dining Room

Dining Room

Dining Room

Breakfast

Breakfast

Kitchen

Kitchen

Kitchen

Kitchen

Kitchen

Kitchen

Family Room

Family Room

Family Room

Family Room

Mud Room

Mud Room

Deck

Deck

Deck

Deck

Fitness