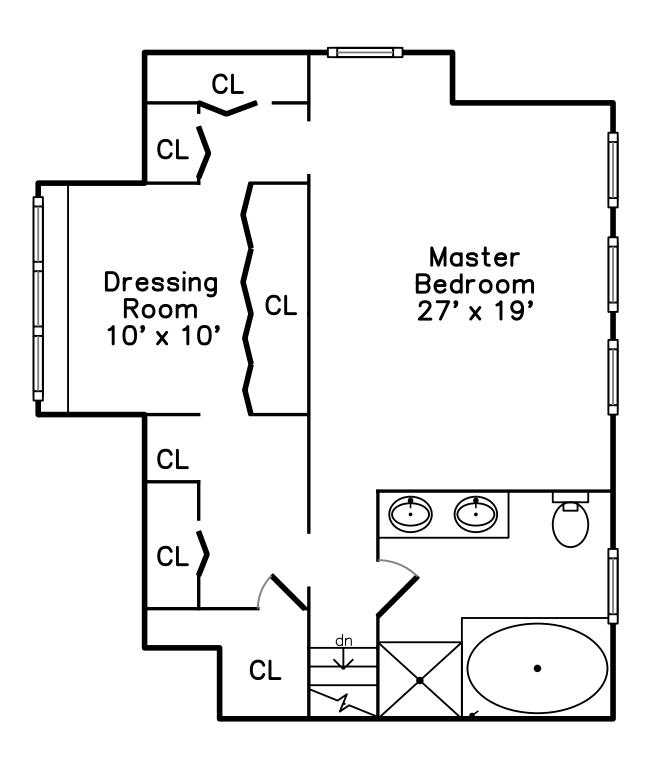

Master Bedroom

Master Bedroom

Master Bedroom

Master Bedroom

Master Bedroom

Dressing Room