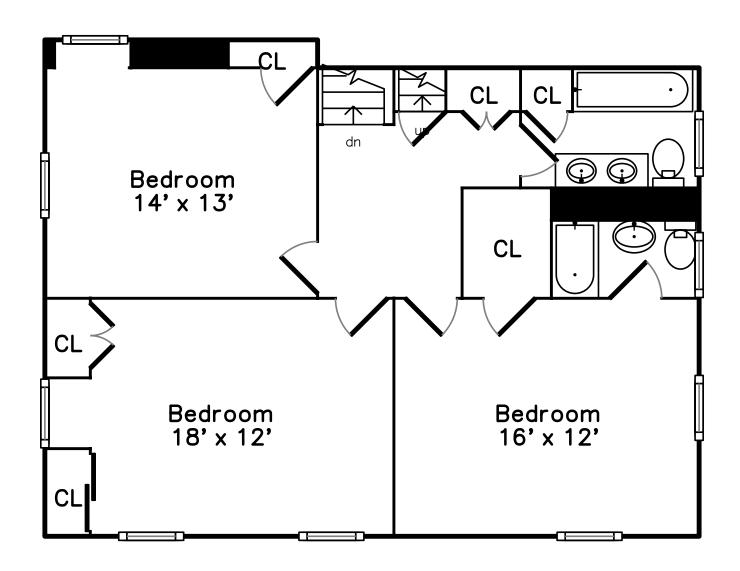

## 30 Adams Lane Wayland, MA 01778

PicturePlan(tm) by Vis—Home(C) 2016 Measurements may not be 100% accurate. Floor plans are provided for convenience only. Room sizes are not used to calculate area.

## Top



## Upper









Outside



Outside



Outside



Outside



Outside



Outside



Outside



Outside



Outside



Hall



Sitting



Sitting



Living Room



Living Room



Office



Office



Dining Room



Dining Room



Dining Room



Dining Room



Breakfast



Breakfast



Kitchen



Kitchen



Kitchen



Kitchen



Kitchen



Kitchen



Family Room



Family Room



Family Room



Family Room



Mud Room



Mud Room



Deck



Deck



Deck



Deck



Fitness



Fitness



Laundry



Laundry



Playroom



Playroom



Playroom



Playroom



Playroom



Playroom



Playroom



Playroom



Bedroom



Bedroom



Bedroom



Bedroom



Bedroom



Master Bedroom



Master Bedroom



Master Bedroom



Master Bedroom



Master Bedroom







Dressing Room