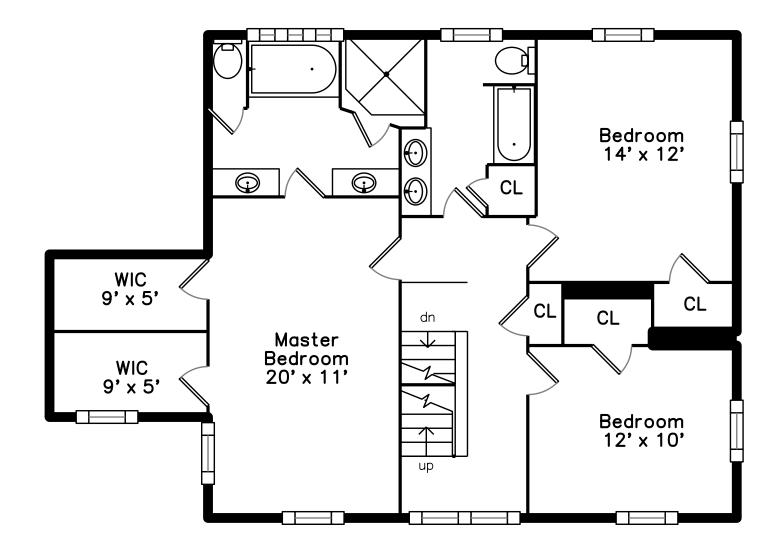

## Main

Sitting

Master Bedroom

Master Bathroom

Bedroom

Bedroom

05Bath

WalkIn Closet

Master Bathroom

Bathroom

Master Bedroom

WalkIn Closet

Bedroom

Bedroom

Bedroom

Bedroom

Bathroom