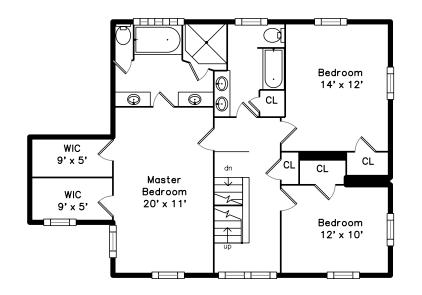

## Upper

Sitting

Master Bedroom

Master Bathroom

Bedroom

Bedroom

05Bath

WalkIn Closet

Master Bathroom

Bathroom

Master Bedroom

WalkIn Closet

Bedroom

Bedroom

Bedroom

Bedroom

Bathroom