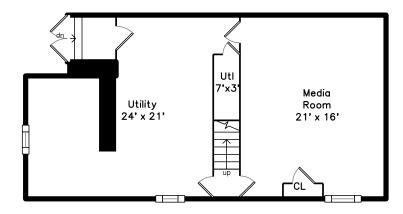

### Upper







Тор

Basement





#### 14 Scott Road Belmont, MA 02478

#### PicturePlan by **b** vis-home Measurements may not be 100% accurate.

Floor plans are provided for convenience only. Room sizes are not used to calculate area.

# Тор



## Upper



## Main



# Basement





Outside



Outside



Outside



Foyer



Outside



Living Room



Living Room



Living Room

Dining Room



Kitchen



Dining Room





Dining Room



Kitchen



Sitting

Kitchen



Sitting



Master Bedroom



Master Bathroom



Bedroom



Bedroom



05Bath



WalkIn Closet



Master Bathroom



Bathroom





Master Bedroom



WalkIn Closet



Bedroom



Bedroom



Bedroom

Bedroom



Bathroom



Media Room



Media Room



Utility