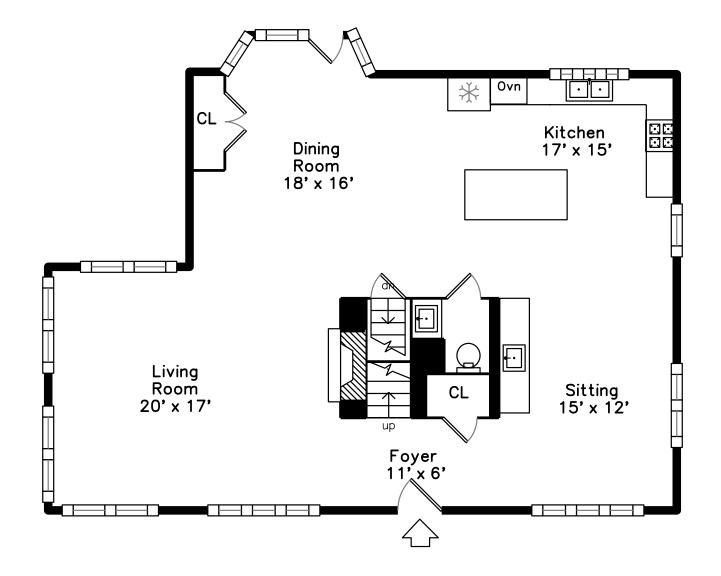

# Basement

Outside

Outside

Outside

Foyer

Outside

Living Room

Living Room

Living Room

Dining Room

Kitchen

Dining Room

Dining Room

Kitchen

Sitting

Kitchen

Sitting

Master Bedroom

Master Bathroom

Bedroom

Bedroom

05Bath

WalkIn Closet

Master Bathroom