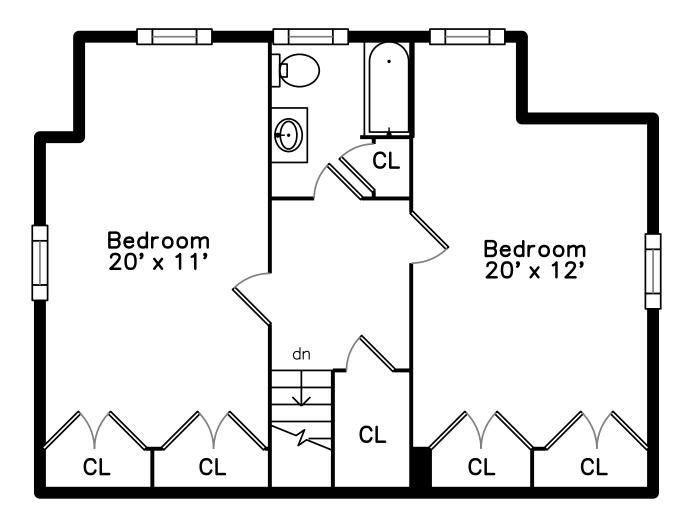

## Upper

Sitting

Master Bedroom

Master Bathroom

Bedroom

Bedroom

05Bath

WalkIn Closet

Master Bathroom

Bathroom

Master Bedroom

WalkIn Closet

Bedroom

Bedroom

Bedroom

Bedroom

Bathroom