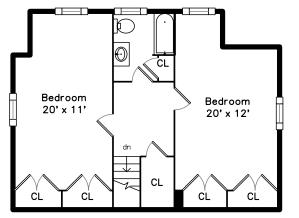

### Upper

Тор

Basement

Bathroom

Master Bedroom

WalkIn Closet

Bedroom

Bedroom

Bedroom

Bedroom

Bathroom