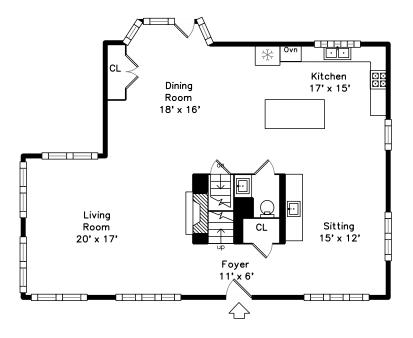

## Main

# Basement

Outside

Outside

Outside

Foyer

Outside

Living Room

Living Room

Living Room

Dining Room

Kitchen

Dining Room

Dining Room

Kitchen

Sitting

Kitchen

Sitting

Master Bedroom

Master Bathroom

Bedroom

Bedroom

05Bath

WalkIn Closet

Master Bathroom