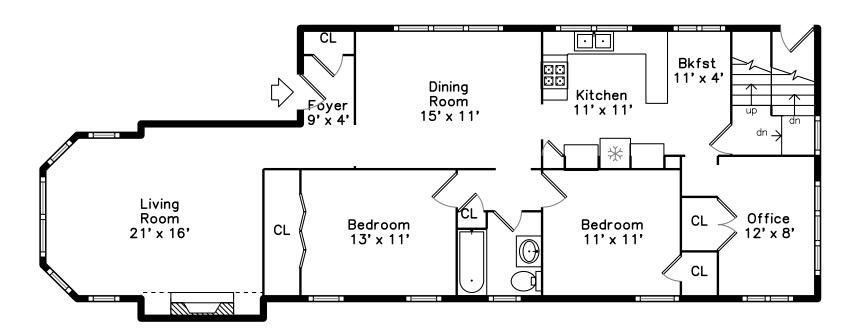

### Main

Living Room

Living Room

Dining Room

Dining Room

Breakfast

Kitchen

Kitchen

Breakfast

Kitchen

Kitchen

Bedroom

Bedroom

Bedroom

Bedroom

Office

Office

Bathroom

Foyer

Living Room

Living Room

Living Room

Dining Room

Dining Room

Breakfast

Kitchen

Kitchen

Kitchen

Kitchen

Bedroom

Bedroom

Bedroom

Bedroom