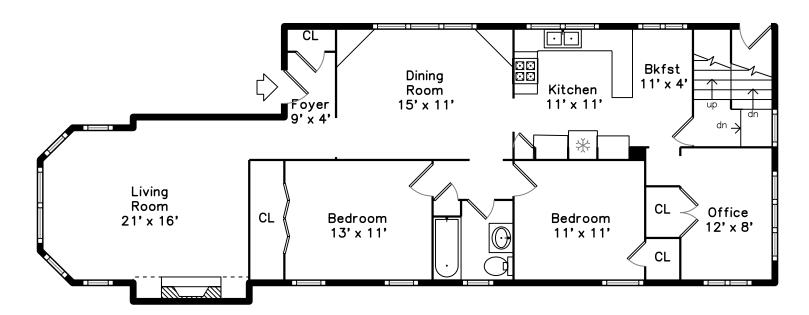

### Main

Living Room

Living Room

Dining Room

Dining Room

Breakfast

Kitchen

Kitchen

Breakfast

Kitchen

Kitchen

Bedroom

Bedroom

Bedroom

Bedroom

Office

Office

Bathroom

Foyer

Living Room

Living Room

Living Room

Dining Room

Dining Room

Breakfast

Kitchen

Kitchen

Kitchen

Kitchen

Bedroom

Bedroom

Bedroom

Bedroom