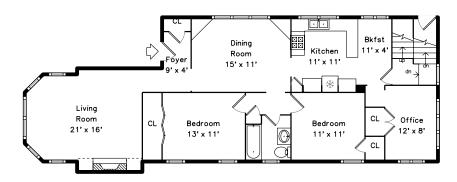

### Main

Living Room

Living Room

Dining Room

Dining Room

Breakfast

Kitchen

Kitchen

Breakfast

Kitchen

Kitchen

Bedroom

Bedroom

Bedroom

Bedroom

Office

Office

Bathroom

Foyer

Living Room

Living Room

Living Room

Dining Room

Dining Room

Breakfast

Kitchen

Kitchen

Kitchen

Kitchen

Bedroom

Bedroom

Bedroom

Bedroom