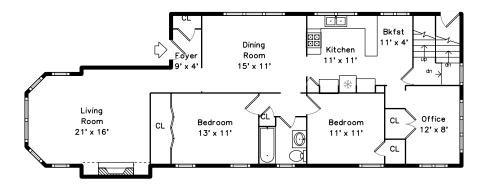

### Main

Living Room

Living Room

Dining Room

Dining Room

Breakfast

Kitchen

Kitchen

Breakfast

Kitchen

Kitchen

Bedroom

Bedroom

Bedroom

Bedroom

Office

Office

Bathroom

Foyer

Living Room

Living Room

Living Room

Dining Room

Dining Room

Breakfast

Kitchen

Kitchen

Kitchen

Kitchen

Bedroom

Bedroom

Bedroom

Bedroom