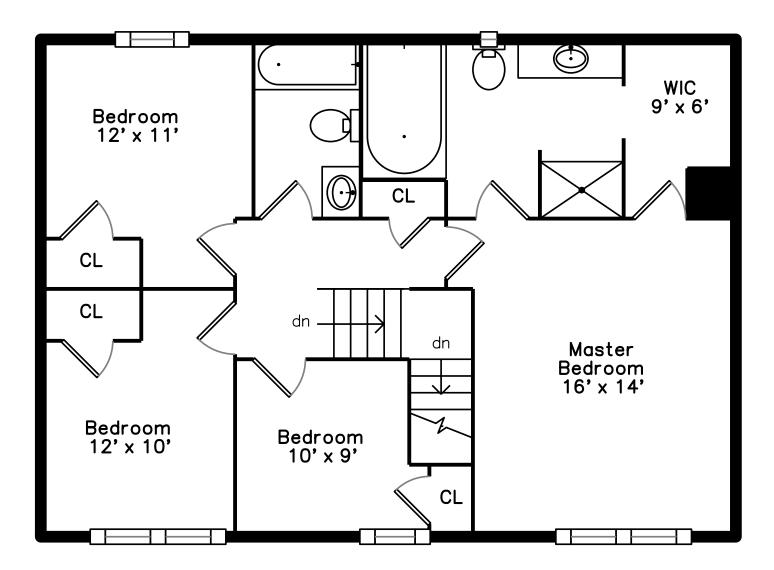

# Upper

Kitchen

Kitchen

Family Room

Kitchen

Family Room

Master Bedroom

Master Bathroom

Bedroom

Family Room

Master Bedroom

Master Bathroom

Master Bedroom

WalkIn Closet

Bedroom

Bedroom

Recreation Room