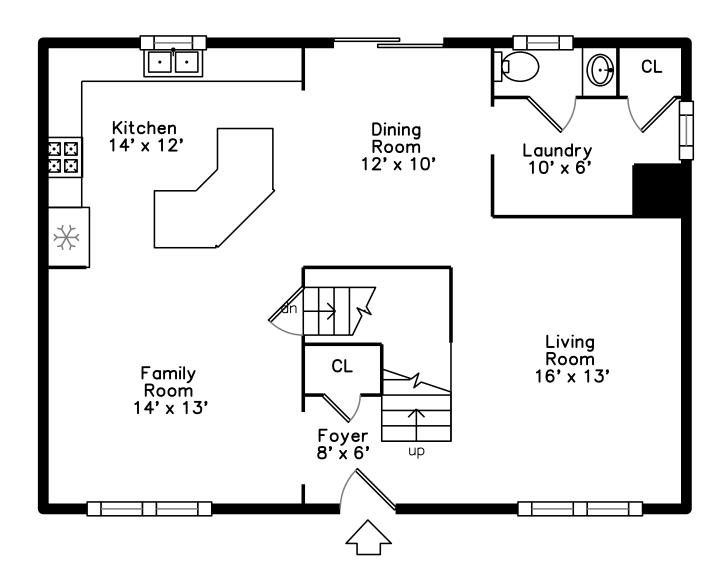

## Main

Living Room

Living Room

Dining Room

Living Room

Dining Room

Dining Room

Kitchen

Kitchen

Kitchen

Kitchen

Family Room

Kitchen

Family Room

Master Bedroom

Master Bathroom

Bedroom