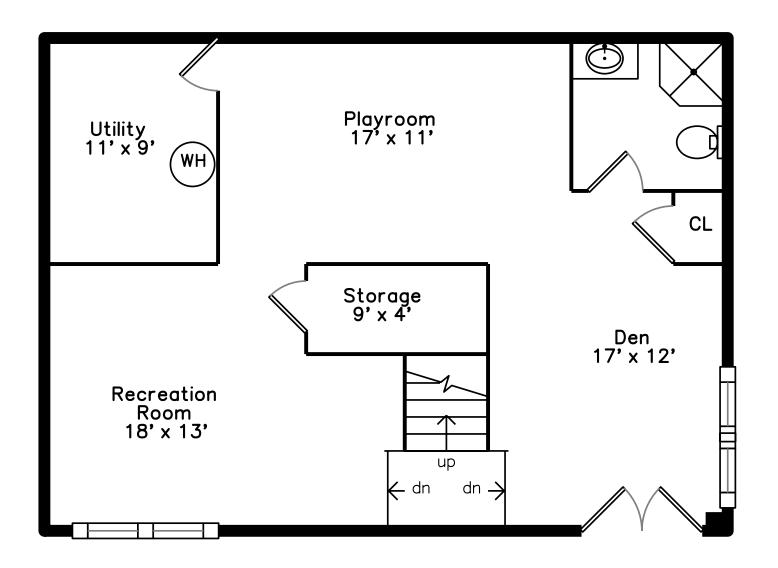

#### 19 Piedmont Avenue Waltham, MA 02451

PicturePlan by Dis-home Measurements may not be 100% accurate.

Floor plans are provided for convenience only. Room sizes are not used to calculate area.

## Lower

Outside

Outside

Outside

Outside

Outside

Outside

Outside

Bedroom

Bathroom

Playroom

Bedroom

Recreation Room

Mud Room

Bathroom