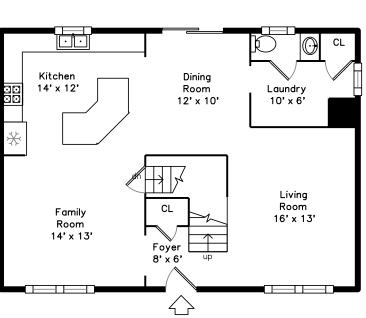

## Main

Living Room

Living Room

Dining Room

Living Room

Dining Room

Dining Room

Kitchen

Kitchen

Kitchen

Kitchen

Family Room

Kitchen

Family Room

Master Bedroom

Master Bathroom

Bedroom