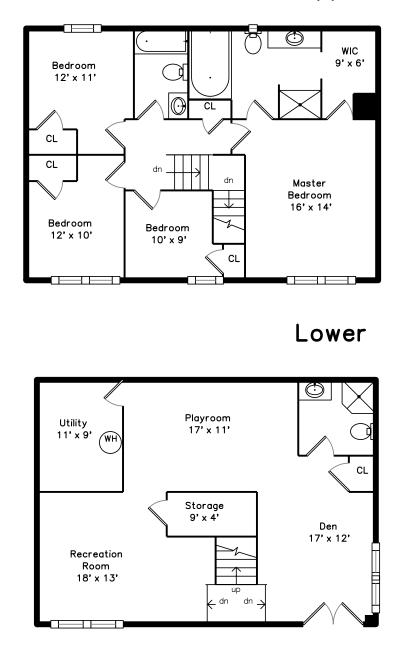

Upper

## Lower

Outside

Outside

Outside

Outside

Outside

Outside

Outside

Kitchen

Kitchen

Family Room

Kitchen

Family Room

Master Bedroom

Master Bathroom

Bedroom

Family Room

Master Bedroom

Master Bathroom

Master Bedroom

WalkIn Closet

Bedroom

Bedroom

Recreation Room

Bedroom

Bathroom

Playroom

Bedroom

Recreation Room

Mud Room

Bathroom