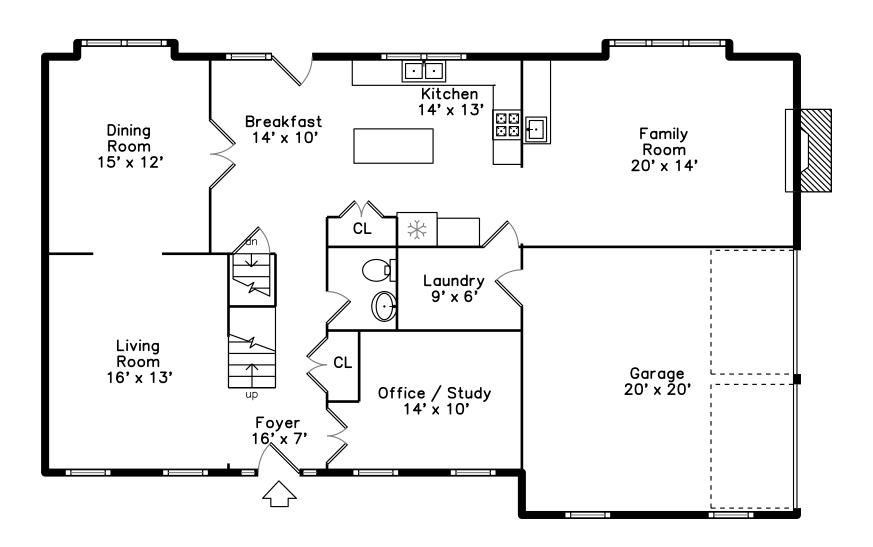

#### Main Upper CLI Bedroom Kitchen Bedroom 11' x 10' 14' x 13' Breakfast 14' x 10' 13' x 12' Dining Family Room Room 20' x 14' 15' x 12' CL WalkIn Laundry Closet Master 9' x 6' 12' x 8' Bedroom 20' x 14' Living Room CL Bedroom Below Room Garage 20' x 20' 13' x 11' 16' x 13' Office / Study 14' x 10' Foyer 16'x 7'