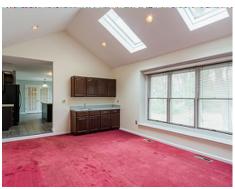

#### Main Upper CLI Bedroom Kitchen Bedroom 11' x 10' 14' x 13' Breakfast 14' x 10' 13' x 12' Dining Family Room Room 20' x 14' 15' x 12' CL WalkIn Laundry Closet Master 9' x 6' 12' x 8' Bedroom 20' x 14' Living Room CL Bedroom Below Room Garage 20' x 20' 13' x 11' 16' x 13' Office / Study 14' x 10' Foyer 16'x 7'

### 1 Mill River Circle Franklin, MA 02038

#### PicturePlan by 👼 vis-home

Measurements may not be 100% accurate. Floor plans are provided for convenience only. Room sizes are not used to calculate area.

# Upper



## Main





Outside



Outside



Back



Foyer



Living Room



Living Room



Dining Room



Dining Room



Kitchen



Breakfast



Kitchen



Family Room



Family Room



Den



Powder



Master Bathroom



Bedroom



Bedroom



Bedroom



Bathroom