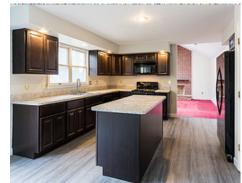

#### Main Upper CLI Bedroom Kitchen Bedroom 11' x 10' 14' x 13' Breakfast 14' x 10' 13' x 12' Dining Family Room Room 20' x 14' 15' x 12' CL WalkIn Laundry Closet Master 9' x 6' 12' x 8' Bedroom 20' x 14' Living Room CL Bedroom Below Room Garage 20' x 20' 13' x 11' 16' x 13' Office / Study 14' x 10' Foyer 16'x 7'

### 1 Mill River Circle Franklin, MA 02038

#### PicturePlan by 👼 vis-home

Measurements may not be 100% accurate. Floor plans are provided for convenience only. Room sizes are not used to calculate area.

# Upper



## Main





Outside



Outside



Back



Foyer



Living Room



Living Room



Dining Room



Dining Room



Kitchen



Breakfast



Kitchen



Family Room



Family Room



Den



Powder



Master Bathroom



Bedroom



Bedroom



Bedroom



Bathroom