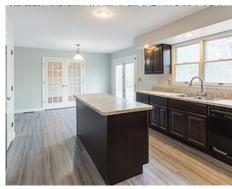

#### Main Upper CLI Bedroom Kitchen Bedroom 11' x 10' 14' x 13' Breakfast 14' x 10' 13' x 12' Dining Family Room Room 20' x 14' 15' x 12' CL WalkIn Laundry Closet Master 9' x 6' 12' x 8' Bedroom 20' x 14' Living Room CL Bedroom Below Room Garage 20' x 20' 13' x 11' 16' x 13' Office / Study 14' x 10' Foyer 16'x 7'

### 1 Mill River Circle Franklin, MA 02038

#### PicturePlan by 👼 vis-home

Measurements may not be 100% accurate. Floor plans are provided for convenience only. Room sizes are not used to calculate area.

# Upper



## Main





Outside



Outside



Back



Foyer



Living Room



Living Room



Dining Room



Dining Room



Kitchen



Breakfast



Kitchen



Family Room



Family Room



Den



Powder



Master Bathroom



Bedroom



Bedroom



Bedroom



Bathroom