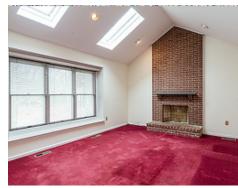

#### Main Upper CLI Bedroom Kitchen Bedroom 11' x 10' 14' x 13' Breakfast 14' x 10' 13' x 12' Dining Family Room Room 20' x 14' 15' x 12' CL WalkIn Laundry Closet Master 9' x 6' 12' x 8' Bedroom 20' x 14' Living Room CL Bedroom Below Room Garage 20' x 20' 13' x 11' 16' x 13' Office / Study 14' x 10' Foyer 16'x 7'

### 1 Mill River Circle Franklin, MA 02038

#### PicturePlan by 👼 vis-home

Measurements may not be 100% accurate. Floor plans are provided for convenience only. Room sizes are not used to calculate area.

# Upper



## Main





Outside



Outside



Back



Foyer



Living Room



Living Room



Dining Room



Dining Room



Kitchen



Breakfast



Kitchen



Family Room



Family Room



Den



Powder



Master Bathroom



Bedroom



Bedroom



Bedroom



Bathroom