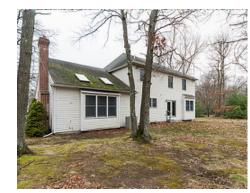

#### Main Upper CLI Bedroom Kitchen Bedroom 11' x 10' 14' x 13' Breakfast 14' x 10' 13' x 12' Dining Family Room Room 20' x 14' 15' x 12' CL WalkIn Laundry Closet Master 9' x 6' 12' x 8' Bedroom 20' x 14' Living Room CL Bedroom Below Room Garage 20' x 20' 13' x 11' 16' x 13' Office / Study 14' x 10' Foyer 16'x 7'

### 1 Mill River Circle Franklin, MA 02038

#### PicturePlan by 👼 vis-home

Measurements may not be 100% accurate. Floor plans are provided for convenience only. Room sizes are not used to calculate area.

# Upper



## Main





Outside



Outside



Back



Foyer



Living Room



Living Room



Dining Room



Dining Room



Kitchen



Breakfast



Kitchen



Family Room



Family Room



Den



Powder



Master Bathroom



Bedroom



Bedroom



Bedroom



Bathroom