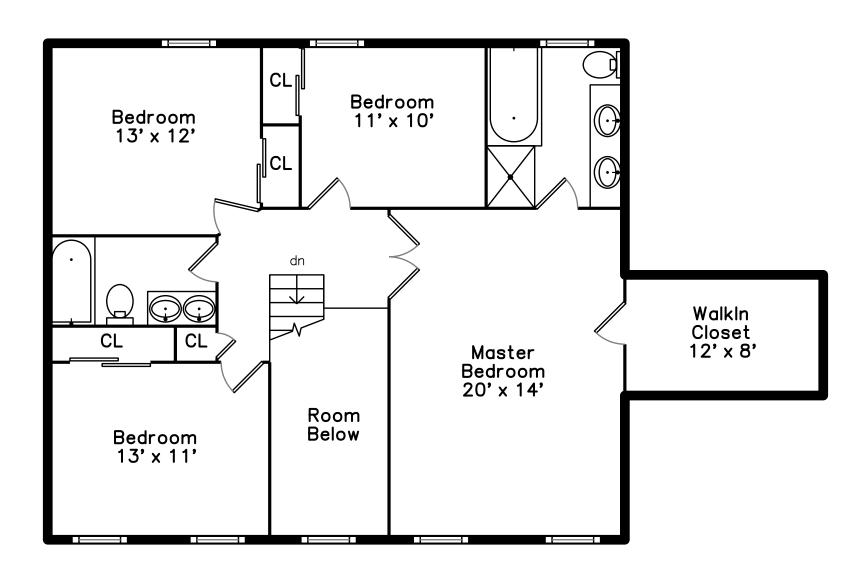

#### Main Upper CLI Bedroom Kitchen Bedroom 11' x 10' 14' x 13' Breakfast 14' x 10' 13' x 12' Dining Family Room Room 20' x 14' 15' x 12' CL WalkIn Laundry Closet Master 9' x 6' 12' x 8' Bedroom 20' x 14' Living Room CL Bedroom Below Room Garage 20' x 20' 13' x 11' 16' x 13' Office / Study 14' x 10' Foyer 16'x 7'