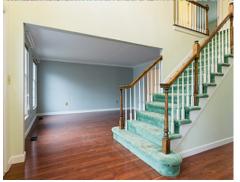

#### Main Upper CLI Bedroom Kitchen Bedroom 11' x 10' 14' x 13' Breakfast 14' x 10' 13' x 12' Dining Family Room Room 20' x 14' 15' x 12' CL WalkIn Laundry Closet Master 9' x 6' 12' x 8' Bedroom 20' x 14' Living Room CL Bedroom Below Room Garage 20' x 20' 13' x 11' 16' x 13' Office / Study 14' x 10' Foyer 16'x 7'

### 1 Mill River Circle Franklin, MA 02038

#### PicturePlan by 👼 vis-home

Measurements may not be 100% accurate. Floor plans are provided for convenience only. Room sizes are not used to calculate area.

# Upper



## Main





Outside



Outside



Back



Foyer



Living Room



Living Room



Dining Room



Dining Room



Kitchen



Breakfast



Kitchen



Family Room



Family Room



Den



Powder



Master Bathroom



Bedroom



Bedroom



Bedroom



Bathroom