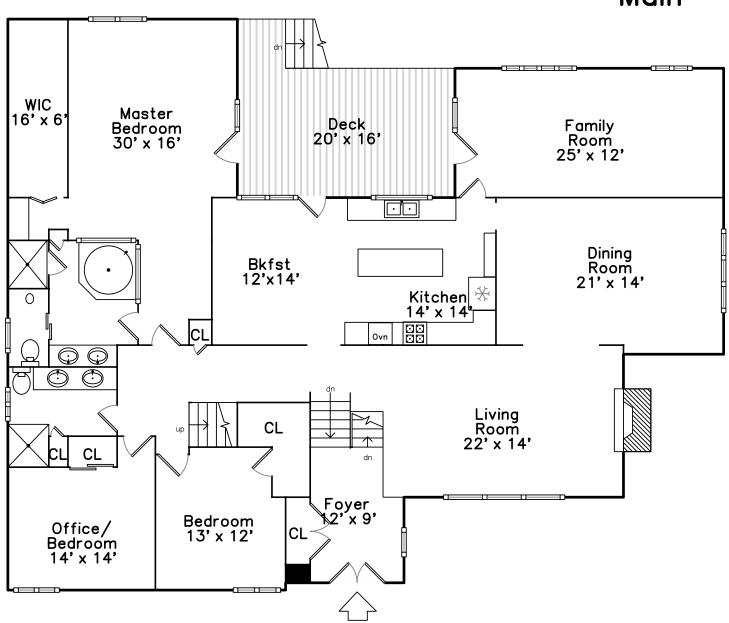

Outside

Foyer

Outside

Outside

Foyer

Foyer

Living Room

Living Room

Living Room

**Dining Room** 

Living Room

**Dining Room** 

Dining Room

Kitchen

Breakfast

Kitchen

Breakfast

Family Room

Breakfast

Kitchen

Family Room

Master Bedroom

Master Bedroom

Master Bathroom

Office/Bedroom

Hall

Master Bedroom

Master Bedroom

Master Bathroom

Bathroom

Room Below

Master Bedroom