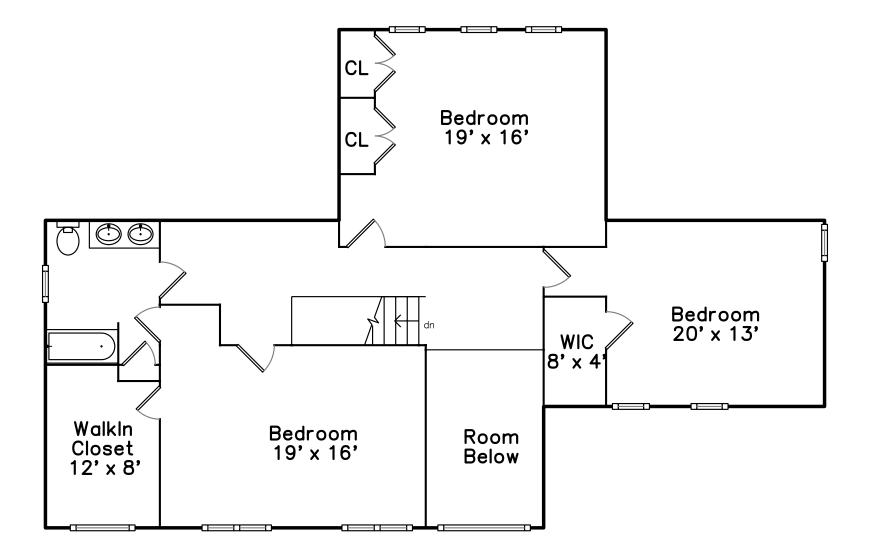

Office/Bedroom

Hall

Master Bedroom

Master Bedroom

Master Bathroom

Bathroom

Room Below

Master Bedroom

Master Bathroom

Bedroom

Deck

Bedroom

Bedroom

Bathroom

Bedroom

Fitness