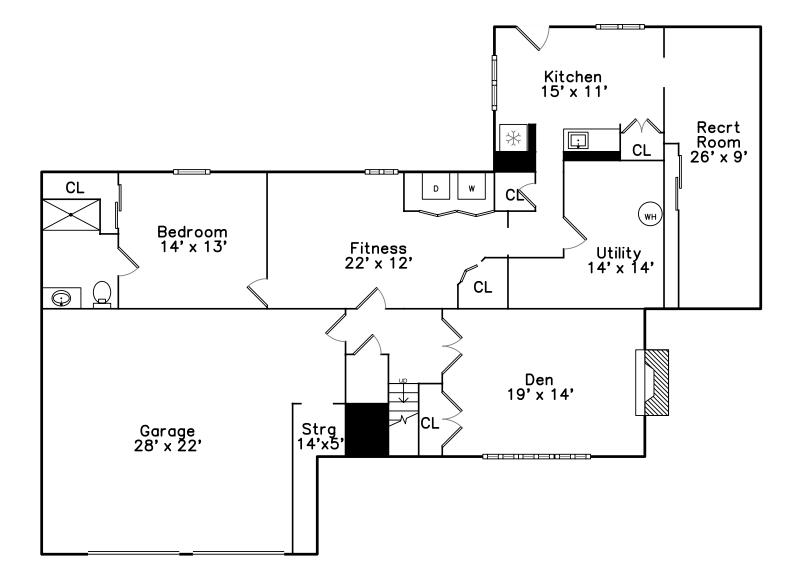

Master Bathroom

Bedroom

Deck

Bedroom

Bedroom

Bathroom

Bedroom

Fitness

Bedroom

Fitness

Kitchen

Den

**Recreation Room** 

Den

Bedroom

Kitchen

Den