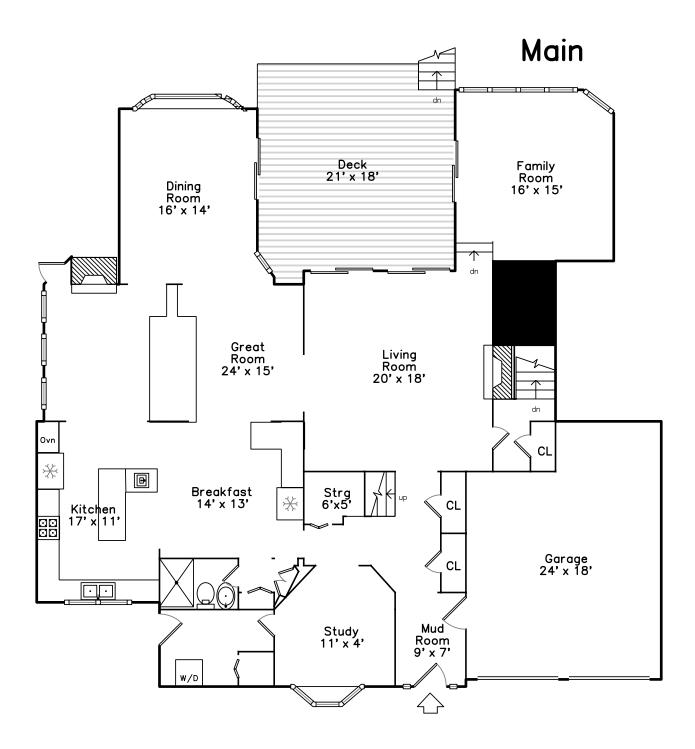

#### 86 High Rock Terrace Newton, MA 02467

PicturePlan(tm) by Vis—Home(C) 2016 Measurements may not be 100% accurate. Floor plans are provided for convenience only. Room sizes are not used to calculate area.