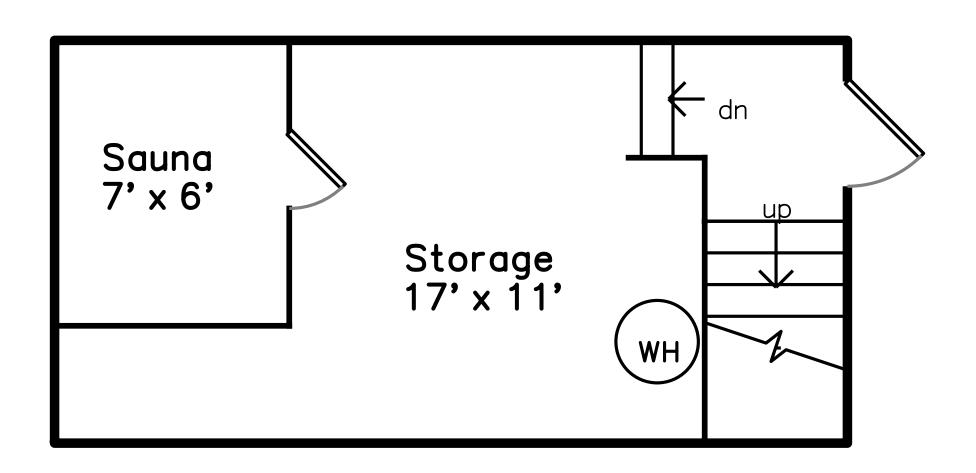

#### 86 High Rock Terrace Newton, MA 02467

PicturePlan(tm) by Vis—Home(C) 2016 Measurements may not be 100% accurate. Floor plans are provided for convenience only. Room sizes are not used to calculate area.

Bedroom

Bathroom

Sauna