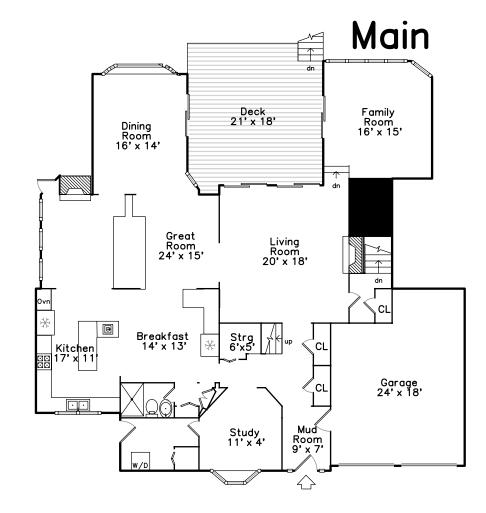

# Lower

Outside

Outside

Outside

Outside

Outside

Hall

Living Room

Living Room

Living Room

**Great Room** 

**Great Room** 

**Great Room** 

**Great Room** 

**Great Room** 

**Great Room** 

**Great Room** 

**Great Room** 

Dining Room

Dining Room

Dining Room

Kitchen

Kitchen

Kitchen

Kitchen

Kitchen

Breakfast

Breakfast

Breakfast

Breakfast

Family Room

Family Room

Study

Bathroom

Deck

Master Bedroom

Master Bedroom

Master Bathroom

Bedroom

Bedroom