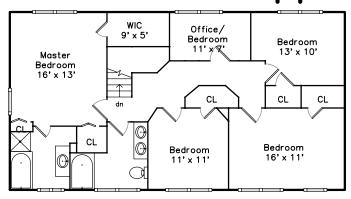

## Upper

# Upper

Study

Bathroom

Deck

Master Bedroom

Master Bedroom

Master Bathroom

Bedroom

Bedroom

Bedroom

Bathroom

Sauna