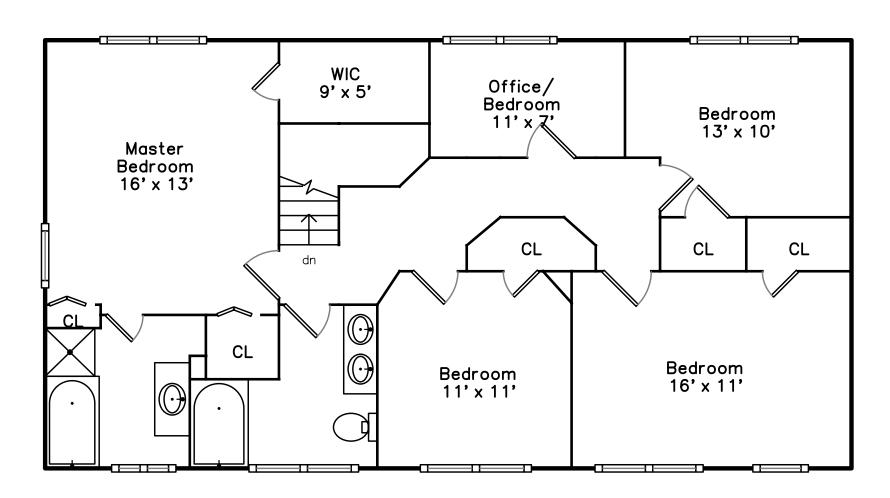

## Upper

# Upper

Study

Bathroom

Deck

Master Bedroom

Master Bedroom

Master Bathroom

Bedroom

Bedroom

Bedroom

Bathroom

Sauna