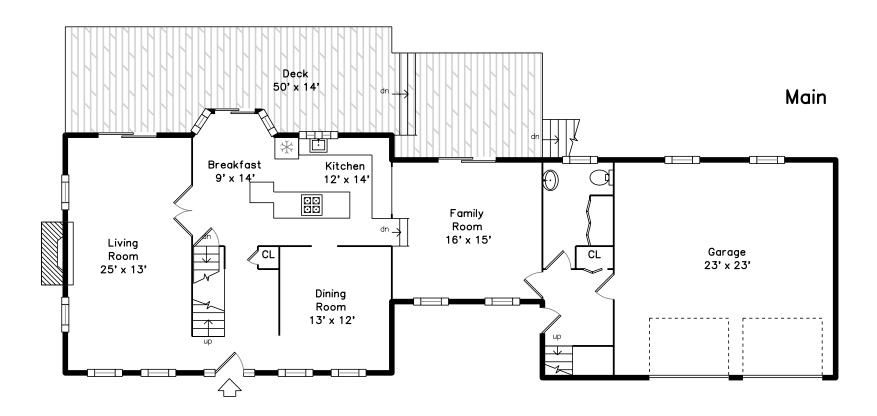

# Top

Dining Room

Dining Room

Kitchen

Kitchen

Breakfast

Breakfast

Kitchen

Family Room

Family Room

Family Room

05Bath

Deck

Deck

Deck

Deck

Deck