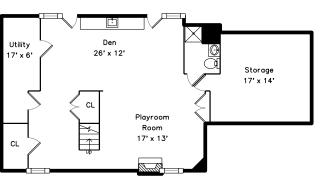

### **Basement**

Outside

Outside

Hall

Living Room

Living Room

Living Room

Dining Room