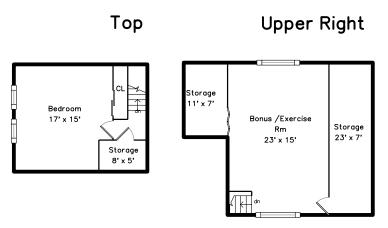

### Upper



### Basement



### 26 Arbor Circle Natick, MA 01760

#### PicturePlan by 🗂 vis-home

Measurements may not be 100% accurate.
Floor plans are provided for convenience only.
Room sizes are not used to calculate area.

# Top



## Upper



## **Upper Right**





### **Basement**





Outside



Outside



Hall



Living Room



Living Room



Living Room



Dining Room



Dining Room



Dining Room



Kitchen



Kitchen



Breakfast



Breakfast



Kitchen



Family Room



Family Room



Family Room



05Bath



Deck



Deck



Deck



Deck



Deck



Exercise



Exercise



Master Bedroom



Master Bedroom



Master Bedroom



Bathroom



Bedroom







Den Recreation



Den Recreation



Wet Bar