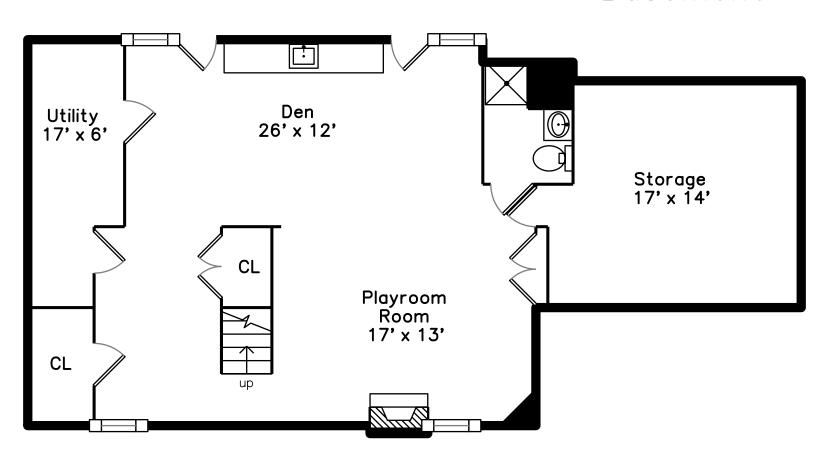

### Basement

### **Basement**

Outside

Outside

Hall

Living Room

Living Room

Living Room

Dining Room

Den Recreation

Wet Bar