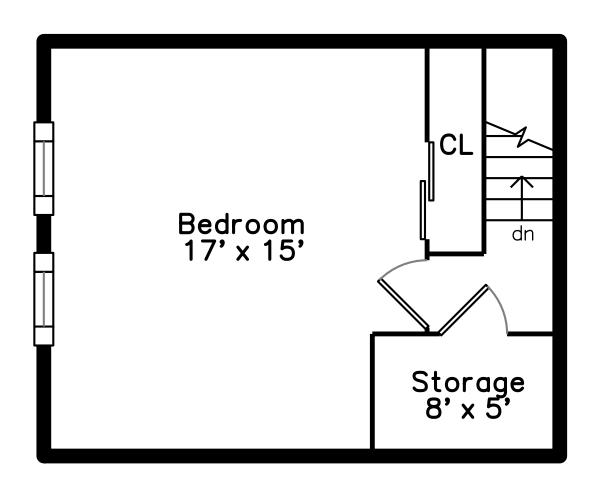

### Upper



### Basement



### 26 Arbor Circle Natick, MA 01760

#### PicturePlan by 🗂 vis-home

Measurements may not be 100% accurate.
Floor plans are provided for convenience only.
Room sizes are not used to calculate area.

# Top



## Upper



## **Upper Right**





### **Basement**





Outside



Outside



Hall



Living Room



Living Room



Living Room



Dining Room



Dining Room



Dining Room



Kitchen



Kitchen



Breakfast



Breakfast



Kitchen



Family Room



Family Room



Family Room



05Bath



Deck



Deck



Deck



Deck



Deck



Exercise



Exercise



Master Bedroom



Master Bedroom



Master Bedroom



Bathroom



Bedroom







Den Recreation



Den Recreation



Wet Bar