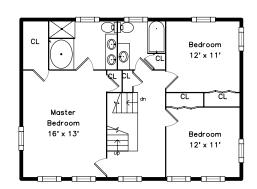

### Upper



### Basement



### 26 Arbor Circle Natick, MA 01760

#### PicturePlan by 🗂 vis-home

Measurements may not be 100% accurate.
Floor plans are provided for convenience only.
Room sizes are not used to calculate area.

# Top



## Upper



## **Upper Right**





### **Basement**





Outside



Outside



Hall



Living Room



Living Room



Living Room



Dining Room



Dining Room



Dining Room



Kitchen



Kitchen



Breakfast



Breakfast



Kitchen



Family Room



Family Room



Family Room



05Bath



Deck



Deck



Deck



Deck



Deck



Exercise



Exercise



Master Bedroom



Master Bedroom



Master Bedroom



Bathroom



Bedroom







Den Recreation



Den Recreation



Wet Bar