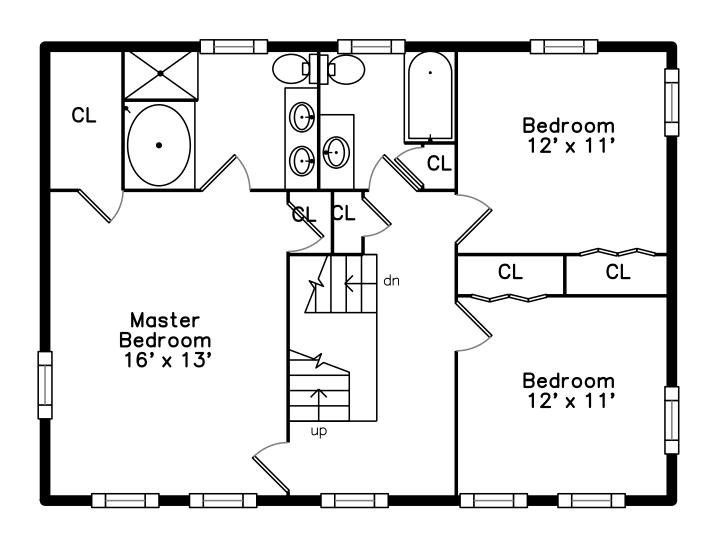

### Upper

Exercise

Exercise

Master Bedroom

Master Bedroom

Master Bedroom

Bathroom

Bedroom

Den Recreation