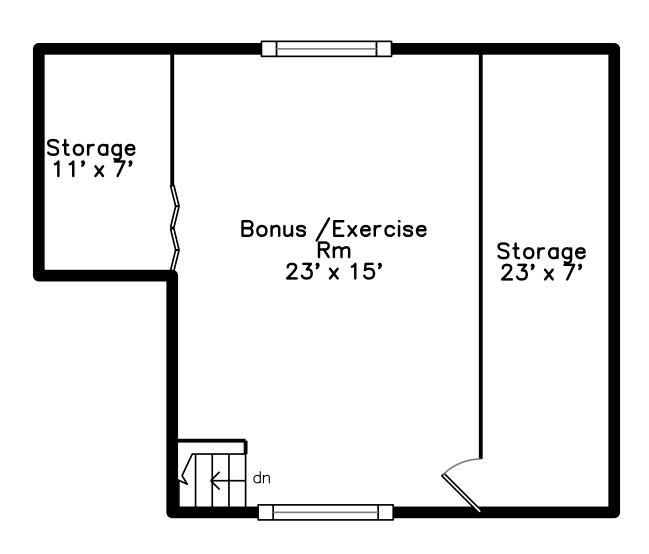

### Upper

Exercise

Exercise

Master Bedroom

Master Bedroom

Master Bedroom

Bathroom

Bedroom

Den Recreation