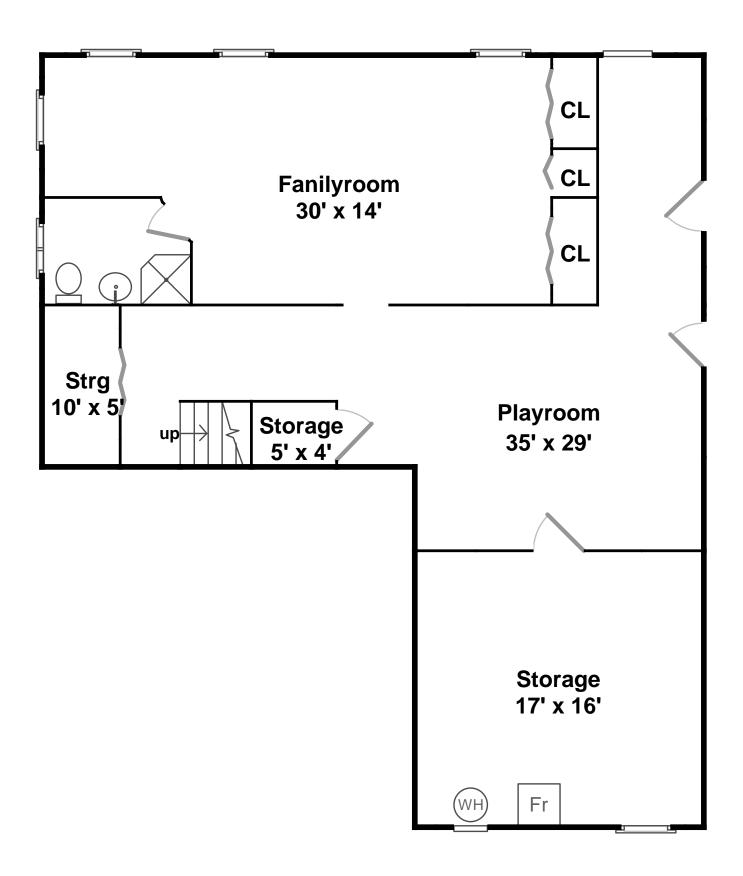

## **Basement**

#### 21 Banford Way

Floor plan by **Vis-Home** 2016 Measurements may not be 100% accurate Floor plans are provided for convenience only Rooms sizes are not used to calculate area

Kitchen

Sunroom Sunroom

Family Room

Family Room

Bathroom

Deck

Playroom

Playroom

Playroom

Playroom

Bathroom