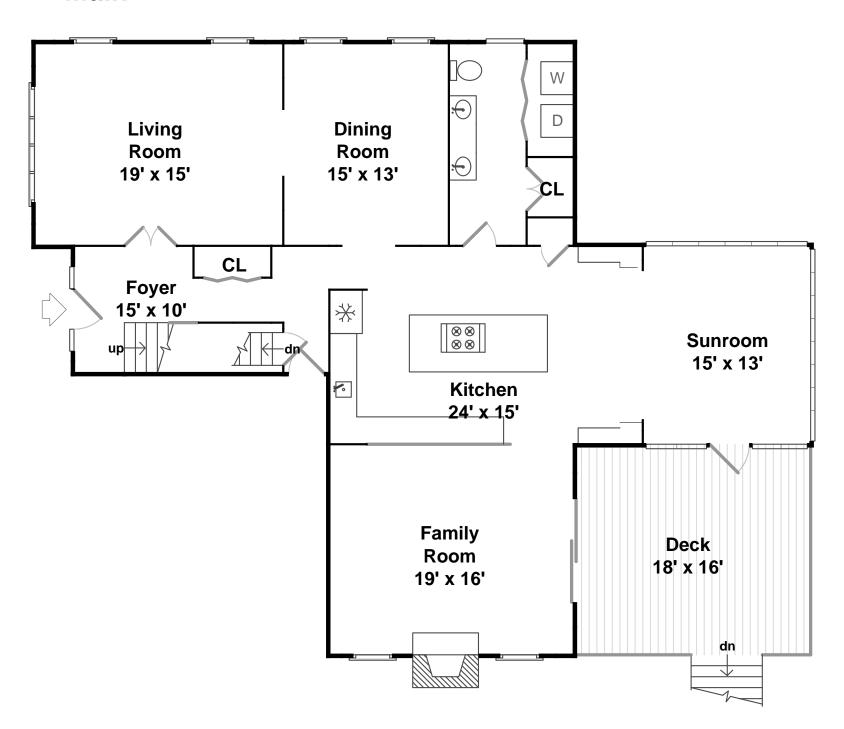

## Main

#### 21 Banford Way

Floor plan by **Vis-Home** 2016 Measurements may not be 100% accurate Floor plans are provided for convenience only Rooms sizes are not used to calculate area

Outside

Outside

Outside

Outside

Outside

Foyer

Foyer

**Living Room** 

Living Room

Living Room

Dining Room

**Dining Room** 

Kitchen

Kitchen

Kitchen

Kitchen

Kitchen

Sunroom Sunroom

Family Room

Family Room

Bathroom

Deck

Playroom

Playroom