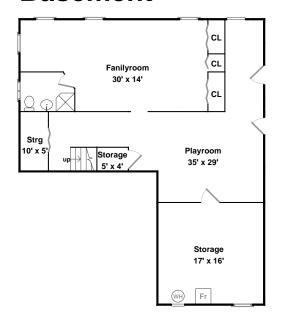

## **Basement**

### **Basement**

Hall Master Bedroom Master Bedroom

Master Bedroom Master Bathroom Bedroom

Bedroom Bedroom Bedroom

Bedroom Bedroom Bathroom

Outside

Outside

Outside