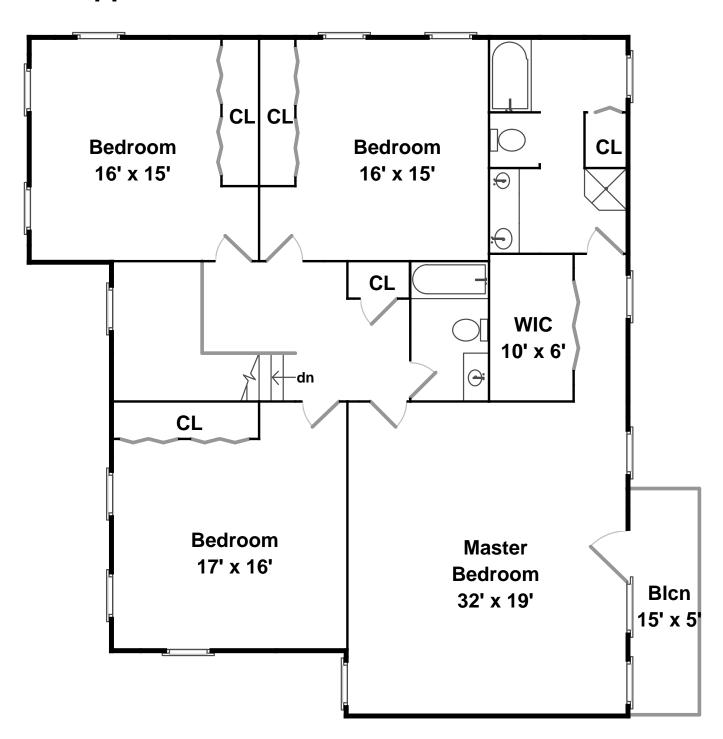

# **Upper**



## **Basement**



## Main



#### 21 Banford Way

Floor plan by **Vis-Home** 2016 Measurements may not be 100% accurate Floor plans are provided for convenience only Rooms sizes are not used to calculate area

# **Upper**



## Main



### **Basement**









Hall Master Bedroom Master Bedroom







Master Bedroom Master Bathroom Bedroom







Bedroom Bedroom Bedroom







Bedroom Bedroom Bathroom



Outside



Outside



Outside



Outside



Outside



Outside



Outside



Outside



Foyer



Foyer



**Living Room** 





Living Room



Living Room



Dining Room



**Dining Room** 



Kitchen



Kitchen



Kitchen



Kitchen



Kitchen









Sunroom Sunroom







Family Room



Family Room



Bathroom



Deck



Playroom



Playroom



Playroom



Playroom



Bathroom