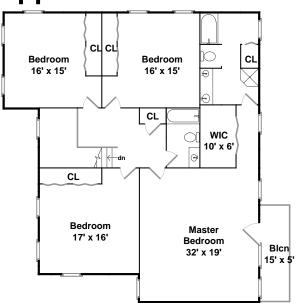

# **Upper**



## **Basement**



## Main



#### 21 Banford Way

Floor plan by **Vis-Home** 2016 Measurements may not be 100% accurate Floor plans are provided for convenience only Rooms sizes are not used to calculate area

# **Upper**



## Main



### **Basement**









Hall Master Bedroom Master Bedroom







Master Bedroom Master Bathroom Bedroom







Bedroom Bedroom Bedroom







Bedroom Bedroom Bathroom



Outside



Outside



Outside



Outside



Outside



Outside



Outside



Outside



Foyer



Foyer



**Living Room** 





Living Room



Living Room



Dining Room



**Dining Room** 



Kitchen



Kitchen



Kitchen



Kitchen



Kitchen









Sunroom Sunroom







Family Room



Family Room



Bathroom



Deck



Playroom



Playroom



Playroom



Playroom



Bathroom