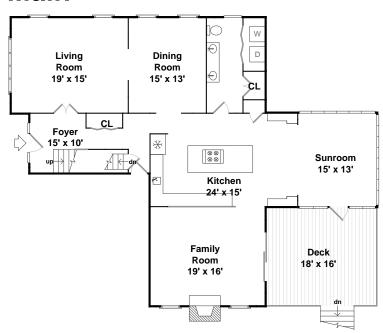

## Main

Outside

Outside

Outside

Outside

Outside

Foyer

Foyer

**Living Room** 

Living Room

Living Room

Dining Room

**Dining Room** 

Kitchen

Kitchen

Kitchen

Kitchen

Kitchen

Sunroom Sunroom

Family Room

Family Room

Bathroom

Deck

Playroom

Playroom

Playroom

Playroom

Bathroom