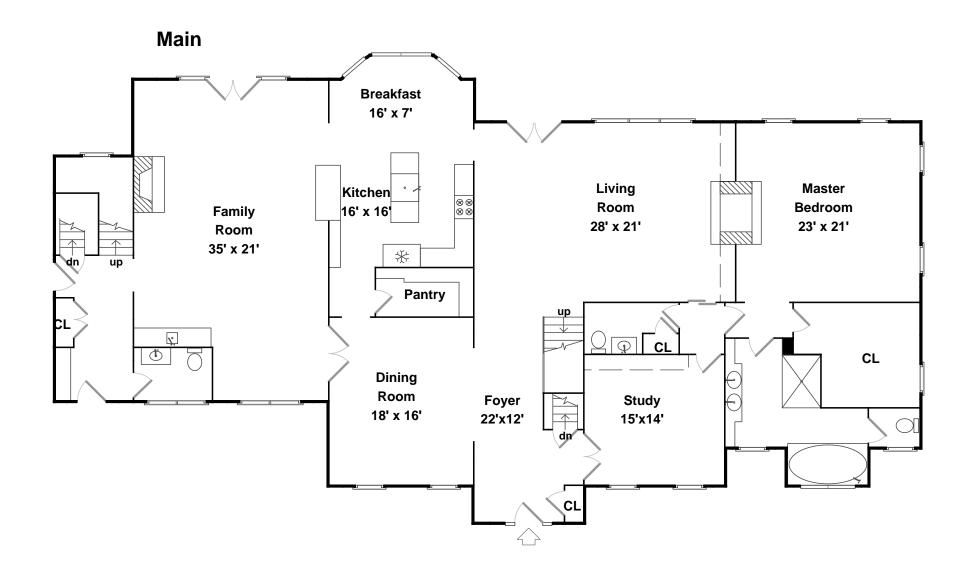

## 3 Sunday Woods Road

Floor plan by **Vis-Home** 2016 Measurements may not be 100% accurate Floor plans are provided for convenience only Rooms sizes are not used to calculate area

Patie

Enti

Living Room

Living Room Living Room Dining Room

Dining Room

Family Room

Family Room

Family Room

Family Room

Eamily Poom

Family Room

Kitcher

Kitchen

Kitche

Kitche

Breakfast

Master Bedroom Master Bedroom Master Bedroom Master Bedroom

Master Bathroom Study Study

Pantry Bathroom

Foyer Outside Master Bedroom

Bonus Room Bonus Room Bonus Ro

Bathroom