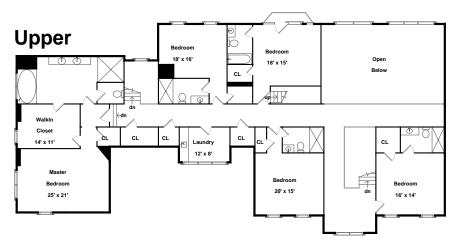

## **Basement**

Landing

Master Bedroom

Master Bedroom

Master Bathroom

Macter Rathroon

Bedroom

Bedroom

Bedroom

Bedroom

Bedroom

Bedroom

Bedroom

Bedroom

Bathroom

Pathroom

Bathroom

Bathroom

Balcony

Outside

Outoido

Outside

Outside

Foyer