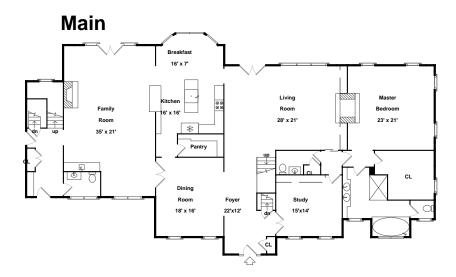

Patie

Enti

Living Room

Living Room Living Room Dining Room

Dining Room

Family Room

Family Room

Family Room

Family Room

Eamily Poom

Family Room

Kitcher

Kitchen

Kitche

Kitche

Breakfast

Master Bedroom Master Bedroom Master Bedroom Master Bedroom

Master Bathroom Study Study

Pantry Bathroom

Foyer Outside Master Bedroom

Bonus Room Bonus Room Bonus Ro

Bathroom