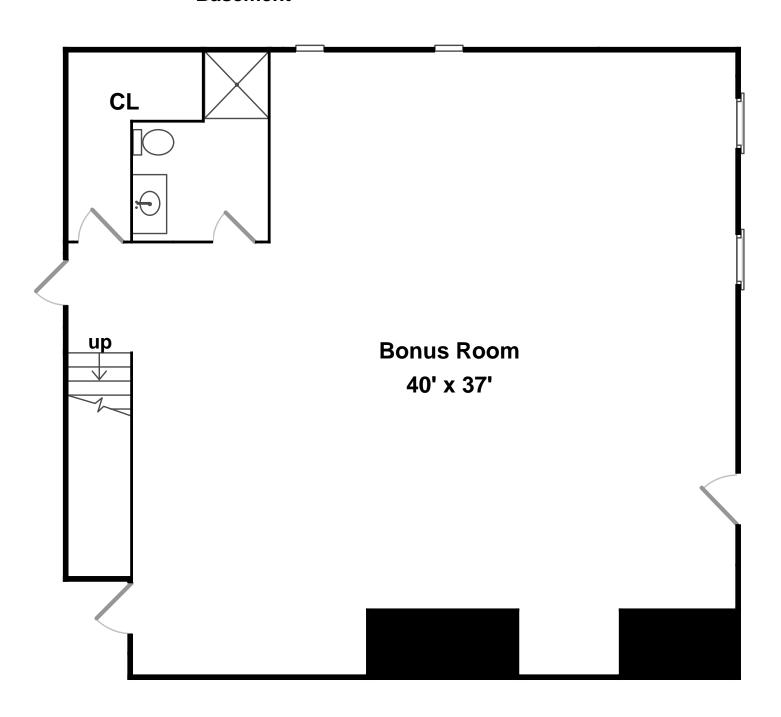

## **Basement**

## **Basement**

Landing

Master Bedroom

Master Bedroom

Master Bathroom

Macter Rathroon

Bedroom

Bedroom

Master Bedroom Master Bedroom Master Bedroom Master Bedroom

Master Bathroom Study Study

Pantry Bathroom

Foyer Outside Master Bedroom

Bonus Room Bonus Room Bonus Ro

Bathroom