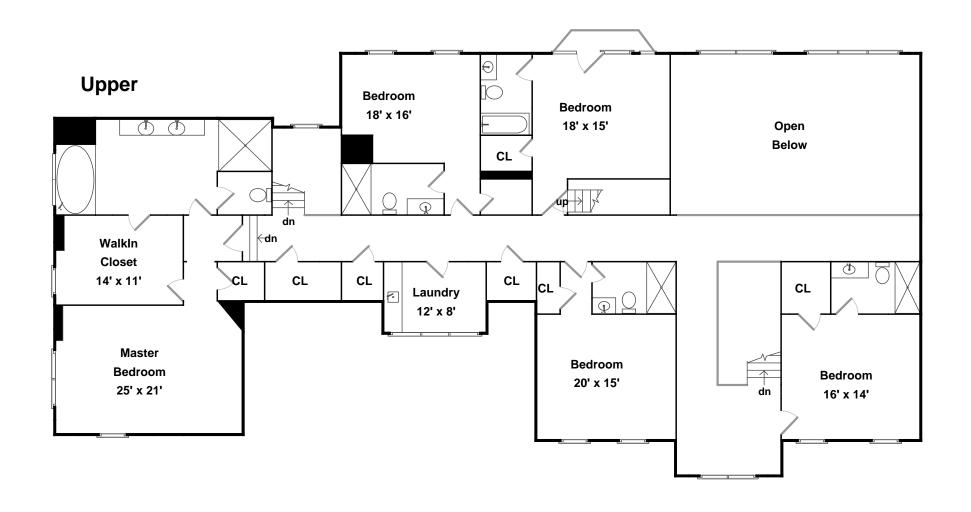

## **Basement**

Landing

Master Bedroom

Master Bedroom

Master Bathroom

Macter Rathroon

Bedroom

Bedroom

Bedroom

Bedroom

Bedroom

Bedroom

Bedroom

Bedroom

Bathroom

Pathroom

Bathroom

Bathroom

Balcony

Outside

Outoido

Outside

Outside

Foyer