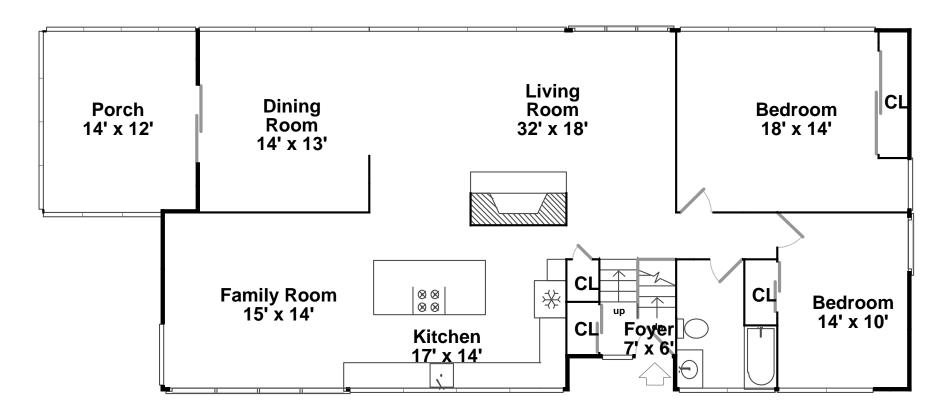

## Main Lower Living CL Porch Dining Bedroom Room Family Room 24' x 16' 14' x 12' Room 18' x 14' Bedroom 32' x 18' 14' x 13' 16' x 12' Garage 26' x 26' CL WDV Family Room 88 88 Bedroom Mud Room Bedroom Foyer 15' x 14' 12' x 11' -16' x 11' 14' x 10' Kitchen CL Utility

## 51 Sedgemeadow Road

Floor plan by Vis-Heme 2016
Measurements may not be 100% accurate
Floor plans are provided for convenience only
Rooms sizes are not used to calculate area

## Main

Outside

Outside

Outside

Back

Back

Back

Living Room

Living Room

Living Room

Dining Room

Dining Room

Kitchen

Kitchen

Family Room

Family Room

Kitchen

Kitchen

Family Room

Bedroom

Bedroom

Bathroom

Porch

Bedroom

Bedroom

Family Room

Family Room

Bathroom