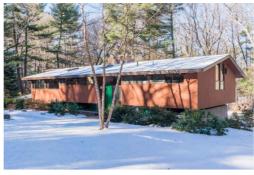

## Main Lower Living CL Porch Dining Bedroom Room Family Room 24' x 16' 14' x 12' Room 18' x 14' Bedroom 32' x 18' 14' x 13' 16' x 12' Garage 26' x 26' CL WDV Family Room 88 88 Bedroom Mud Room Bedroom Foyer 15' x 14' 12' x 11' -16' x 11' 14' x 10' Kitchen CL Utility

## 51 Sedgemeadow Road

Floor plan by Vis-Heme 2016
Measurements may not be 100% accurate
Floor plans are provided for convenience only
Rooms sizes are not used to calculate area



## Main















Outside

Outside







Outside

Back

Back







Back

Living Room

Living Room







Living Room

Dining Room

Dining Room







Kitchen

Kitchen

Family Room



Family Room



Kitchen



Kitchen



Family Room



Bedroom



Bedroom



Bathroom



Porch



Bedroom



Bedroom



Family Room



Family Room



Bathroom