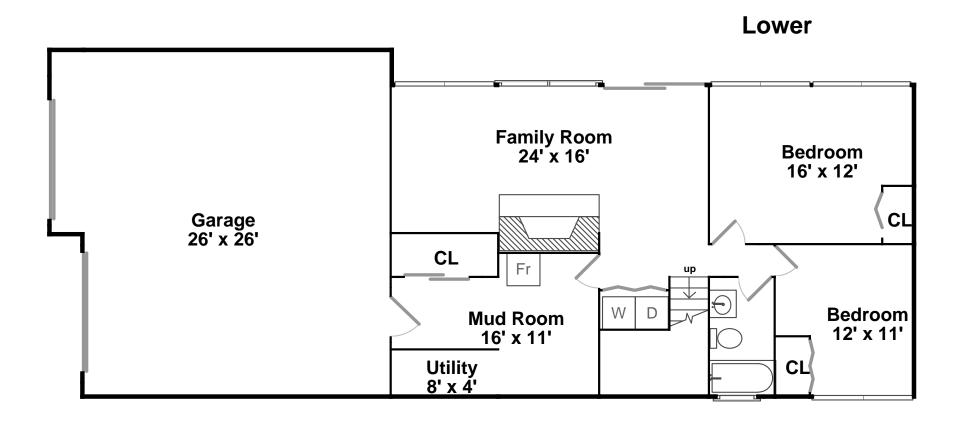

## Main Lower Living CL Porch Dining Bedroom Room Family Room 24' x 16' 14' x 12' Room 18' x 14' Bedroom 32' x 18' 14' x 13' 16' x 12' Garage 26' x 26' CL WDV Family Room 88 88 Bedroom Mud Room Bedroom Foyer 15' x 14' 12' x 11' -16' x 11' 14' x 10' Kitchen CL Utility

## 51 Sedgemeadow Road

Floor plan by Vis-Heme 2016
Measurements may not be 100% accurate
Floor plans are provided for convenience only
Rooms sizes are not used to calculate area

## Main

Outside

Outside

Outside

Back

Back

Back

Living Room

Living Room

Living Room

Dining Room

Dining Room

Kitchen

Kitchen

Family Room

Family Room

Kitchen

Kitchen

Family Room

Bedroom

Bedroom

Bathroom

Porch

Bedroom

Bedroom

Family Room

Family Room

Bathroom