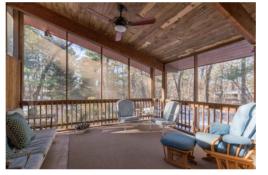

## Main Lower Living CL Porch Dining Bedroom Room Family Room 24' x 16' 14' x 12' Room 18' x 14' Bedroom 32' x 18' 14' x 13' 16' x 12' Garage 26' x 26' CL WDV Family Room 88 88 Bedroom Mud Room Bedroom Foyer 15' x 14' 12' x 11' -16' x 11' 14' x 10' Kitchen CL Utility

## 51 Sedgemeadow Road

Floor plan by Vis-Heme 2016
Measurements may not be 100% accurate
Floor plans are provided for convenience only
Rooms sizes are not used to calculate area



## Main















Outside

Outside







Outside

Back

Back







Back

Living Room

Living Room







Living Room

Dining Room

Dining Room







Kitchen

Kitchen

Family Room



Family Room



Kitchen



Kitchen



Family Room



Bedroom



Bedroom



Bathroom



Porch



Bedroom



Bedroom



Family Room



Family Room



Bathroom