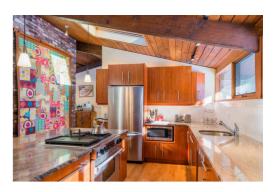

## Main Lower Living CL Porch Dining Bedroom Room Family Room 24' x 16' 14' x 12' Room 18' x 14' Bedroom 32' x 18' 14' x 13' 16' x 12' Garage 26' x 26' CL WDV Family Room 88 88 Bedroom Mud Room Bedroom Foyer 15' x 14' 12' x 11' -16' x 11' 14' x 10' Kitchen CL Utility

## 51 Sedgemeadow Road

Floor plan by Vis-Heme 2016
Measurements may not be 100% accurate
Floor plans are provided for convenience only
Rooms sizes are not used to calculate area



## Main















Outside

Outside







Outside

Back

Back







Back

Living Room

Living Room







Living Room

Dining Room

Dining Room







Kitchen

Kitchen

Family Room



Family Room



Kitchen



Kitchen



Family Room



Bedroom



Bedroom



Bathroom



Porch



Bedroom



Bedroom



Family Room



Family Room



Bathroom