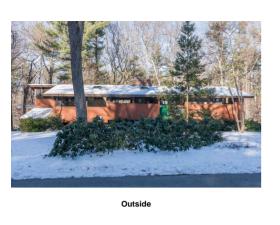

## Main Lower Living CL Porch Dining Bedroom Room Family Room 24' x 16' 14' x 12' Room 18' x 14' Bedroom 32' x 18' 14' x 13' 16' x 12' Garage 26' x 26' CL WDV Family Room 88 88 Bedroom Mud Room Bedroom Foyer 15' x 14' 12' x 11' -16' x 11' 14' x 10' Kitchen CL Utility

## 51 Sedgemeadow Road

Floor plan by Vis-Heme 2016
Measurements may not be 100% accurate
Floor plans are provided for convenience only
Rooms sizes are not used to calculate area



## Main















Outside

Outside







Outside

Back

Back







Back

Living Room

Living Room







Living Room

Dining Room

Dining Room







Kitchen

Kitchen

Family Room



Family Room



Kitchen



Kitchen



Family Room



Bedroom



Bedroom



Bathroom



Porch



Bedroom



Bedroom



Family Room



Family Room



Bathroom