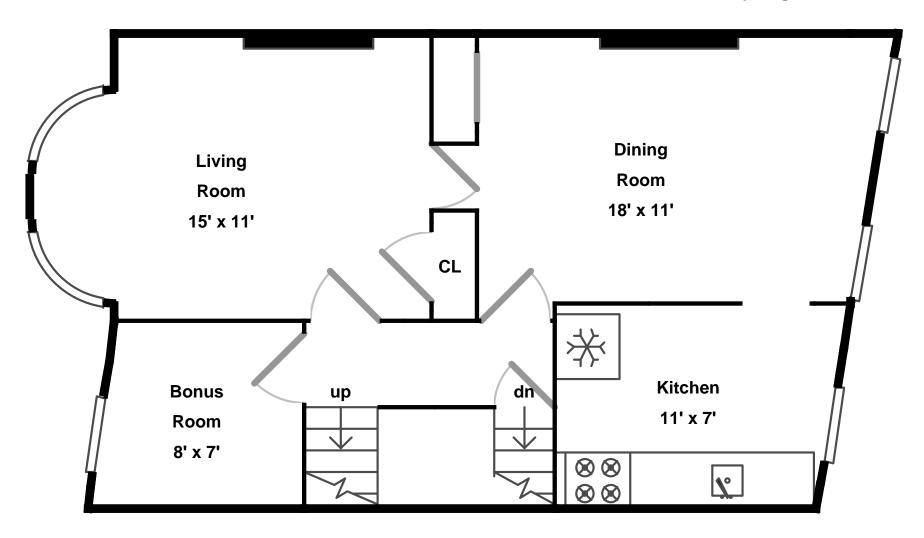

# Bedroom 14' x 11' Bonus Room 9' x 7' Dipper Un 2

## Bedroom 16' x 12' CL Bedroom 16' x 12' CL Up dn

### \_

# Living Room 15' x 11' Bonus up Kitchen 11' x 7' 8' x 7' Main Un 2 Dining Room 18' x 11' CL Witchen 11' x 7'



### 42 Thomas Park

Floor plan by **Vis-Home** 2015 Measurements may not be 100% accurate Floor plans are provided for convenience only Rooms sizes are not used to calculate area



## Upper Un 2





## Main Un 2





## Main Un 1





## Lower Un 1











Bathroom

Bedroom

Bedroom







Bedroom

Bedroom

Bonus Room







Bonus Room

Dining Room

Dining Room







Kitchen

Kitche

Living Room







Living Room Outside







Outside

Outside

View







View

View

Kitchen







Kitchen

Living Room

Living Room







Bathroom

Bathroom

Bedroom





Bedroom Bedroom