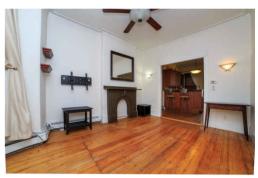

# Living Room 15' x 11' Bonus up Kitchen 11' x 7' 8' x 7' Main Un 2 Dining Room 18' x 11' CL Witchen 11' x 7'

Dining Room

Dining Room

Kitchen

Kitche

Living Room

Living Room Outside

Outside

Outside