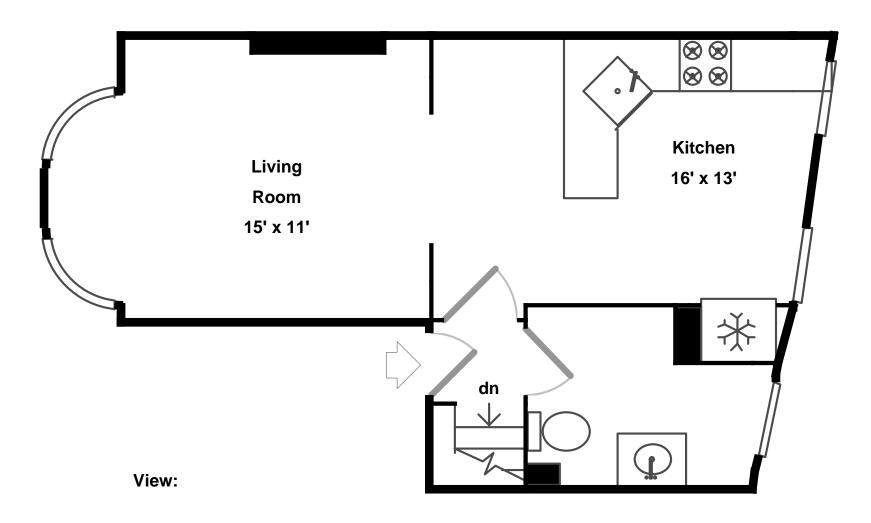

# Bedroom 14' x 11' Bonus Room 9' x 7' Dipper Un 2

## Bedroom 16' x 12' CL Bedroom 16' x 12' CL Up dn

### \_

# Living Room 15' x 11' Bonus up Kitchen 11' x 7' 8' x 7' Main Un 2 Dining Room 18' x 11' CL Witchen 11' x 7'



### 42 Thomas Park

Floor plan by **Vis-Home** 2015 Measurements may not be 100% accurate Floor plans are provided for convenience only Rooms sizes are not used to calculate area



## Upper Un 2





## Main Un 2





## Main Un 1





## Lower Un 1











Bathroom

Bedroom

Bedroom







Bedroom

Bedroom

Bonus Room







Bonus Room

Dining Room

Dining Room







Kitchen

Kitche

Living Room







Living Room Outside







Outside

Outside

View







View

View

Kitchen







Kitchen

Living Room

Living Room







Bathroom

Bathroom

Bedroom





Bedroom Bedroom