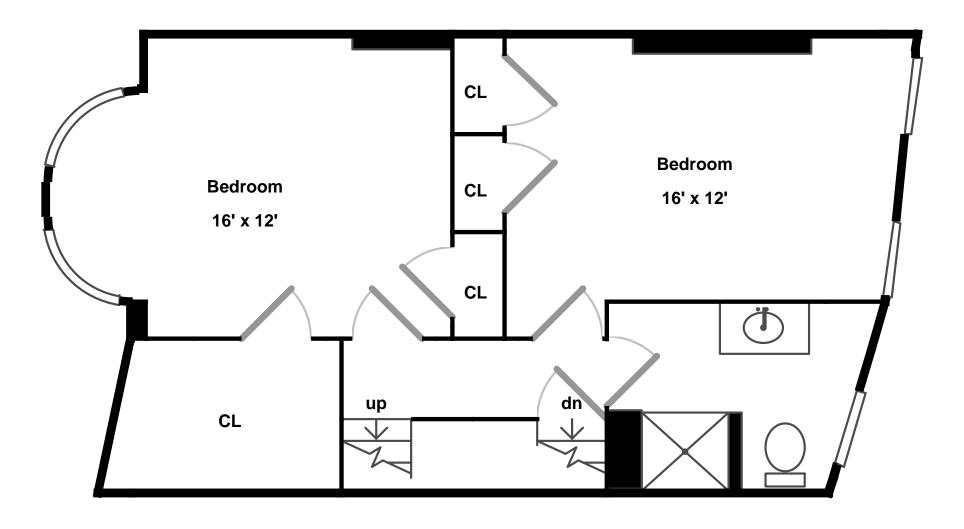

# Bedroom 14' x 11' Bonus Room 9' x 7' Dipper Un 2

## Bedroom 16' x 12' CL Bedroom 16' x 12' CL Up dn

### \_

# Living Room 15' x 11' Bonus up Kitchen 11' x 7' 8' x 7' Main Un 2 Dining Room 18' x 11' CL Witchen 11' x 7'



### 42 Thomas Park

Floor plan by **Vis-Home** 2015 Measurements may not be 100% accurate Floor plans are provided for convenience only Rooms sizes are not used to calculate area



## Upper Un 2





## Main Un 2





## Main Un 1





## Lower Un 1











Bathroom

Bedroom

Bedroom







Bedroom

Bedroom

Bonus Room







Bonus Room

Dining Room

Dining Room







Kitchen

Kitche

Living Room







Living Room Outside







Outside

Outside

View







View

View

Kitchen







Kitchen

Living Room

Living Room







Bathroom

Bathroom

Bedroom





Bedroom Bedroom