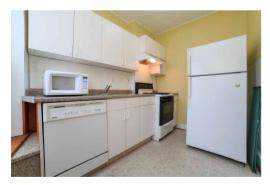

# Living Room 15' x 11' Bonus up Kitchen 11' x 7' 8' x 7' Main Un 2 Dining Room 18' x 11' CL Witchen 11' x 7'