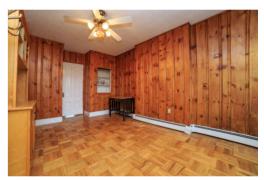

# Living Room 15' x 11' Bonus up Kitchen 11' x 7' 8' x 7' Main Un 2 Dining Room 18' x 11' CL Witchen 11' x 7'