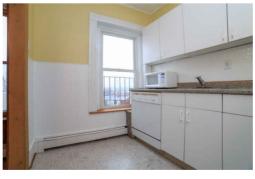

# Living Room 15' x 11' Bonus up Kitchen 11' x 7' 8' x 7' Main Un 2 Dining Room 18' x 11' CL Witchen 11' x 7'