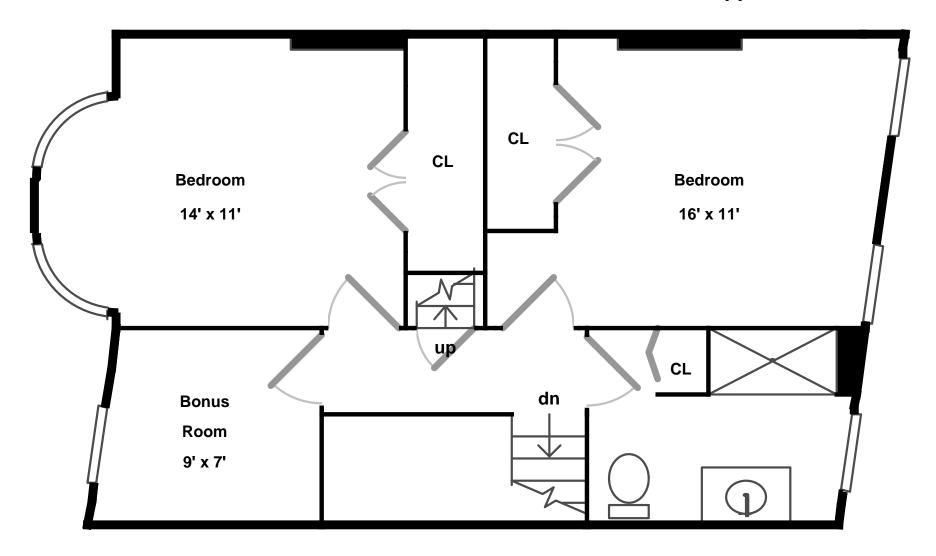

# Bedroom 14' x 11' Bonus Room 9' x 7' Dipper Un 2

## Bedroom 16' x 12' CL Bedroom 16' x 12' CL Up dn

### \_

# Living Room 15' x 11' Bonus up Kitchen 11' x 7' 8' x 7' Main Un 2 Dining Room 18' x 11' CL Witchen 11' x 7'



### 42 Thomas Park

Floor plan by **Vis-Home** 2015 Measurements may not be 100% accurate Floor plans are provided for convenience only Rooms sizes are not used to calculate area



## Upper Un 2





## Main Un 2





## Main Un 1





## Lower Un 1











Bathroom

Bedroom

Bedroom







Bedroom

Bedroom

Bonus Room







Bonus Room

Dining Room

Dining Room







Kitchen

Kitche

Living Room







Living Room Outside







Outside

Outside

View







View

View

Kitchen







Kitchen

Living Room

Living Room







Bathroom

Bathroom

Bedroom





Bedroom Bedroom