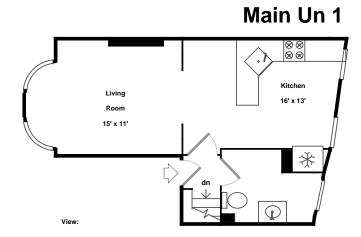

# Bedroom 14' x 11' Bonus Room 9' x 7' Dipper Un 2

## Bedroom 16' x 12' CL Bedroom 16' x 12' CL Up dn

### \_

# Living Room 15' x 11' Bonus up Kitchen 11' x 7' 8' x 7' Main Un 2 Dining Room 18' x 11' CL Witchen 11' x 7'



### 42 Thomas Park

Floor plan by **Vis-Home** 2015 Measurements may not be 100% accurate Floor plans are provided for convenience only Rooms sizes are not used to calculate area



## Upper Un 2





## Main Un 2





## Main Un 1





## Lower Un 1











Bathroom

Bedroom

Bedroom







Bedroom

Bedroom

Bonus Room







Bonus Room

Dining Room

Dining Room







Kitchen

Kitche

Living Room







Living Room Outside







Outside

Outside

View







View

View

Kitchen







Kitchen

Living Room

Living Room







Bathroom

Bathroom

Bedroom





Bedroom Bedroom