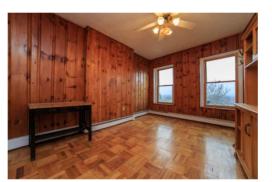

# Living Room 15' x 11' Bonus up Kitchen 11' x 7' 8' x 7' Main Un 2 Dining Room 18' x 11' CL Witchen 11' x 7'