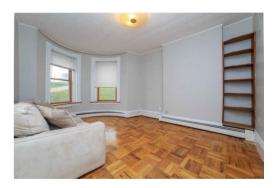

# Living Room 15' x 11' Bonus up Kitchen 11' x 7' 8' x 7' Main Un 2 Dining Room 18' x 11' CL Witchen 11' x 7'

## Main Un 2