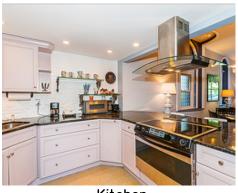

# Main

Building:

100 Captain's Row Historic Building ~ 1840s

Kitchen

Kitchen

Living Dining Room

Living Room

Guest Room or Den or Office