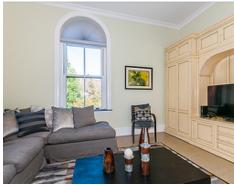

# Main

Building:

100 Captain's Row Historic Building ~ 1840s

Kitchen

Kitchen

Living Dining Room

Living Room

Guest Room or Den or Office

Guest Room or Den or Office

Living Dining Room

Dining Area ~~ Open Floor Plan

Breakfast Bar

Master Bedroom

Master Bedroom

Full Bath & Jacuzzi Tub

Foyer & stairs to Loft