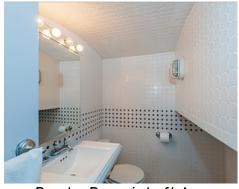

To the Loft

Loft, Office or extra sleeping area

Powder Room in Loft Area

Loft, Office or extra sleeping area

Loft Stairs to Main Floor