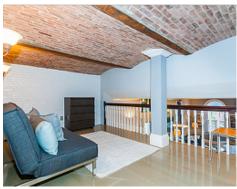

To the Loft

Loft, Office or extra sleeping area

Powder Room in Loft Area

Loft, Office or extra sleeping area

Loft Stairs to Main Floor