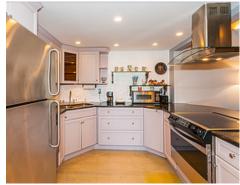

# Main

Building:

100 Captain's Row Historic Building ~ 1840s

Kitchen

Kitchen

Living Dining Room

Living Room

Guest Room or Den or Office