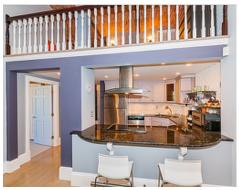

# Main

Building:

100 Captain's Row Historic Building ~ 1840s

Kitchen

Kitchen

Living Dining Room

Living Room

Guest Room or Den or Office

Guest Room or Den or Office

Living Dining Room

Dining Area ~~ Open Floor Plan

Breakfast Bar

Master Bedroom

Master Bedroom

Full Bath & Jacuzzi Tub

Foyer & stairs to Loft