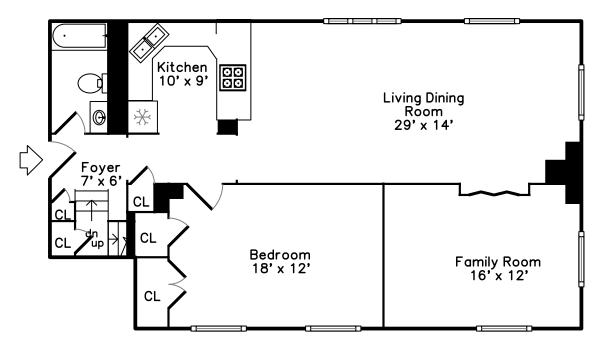

# Main

Building:

100 Captain's Row Historic Building ~ 1840s

Kitchen

Kitchen

Living Dining Room

Living Room

Guest Room or Den or Office

Guest Room or Den or Office

Living Dining Room

Dining Area ~~ Open Floor Plan

Breakfast Bar

Master Bedroom

Master Bedroom

Full Bath & Jacuzzi Tub

Foyer & stairs to Loft