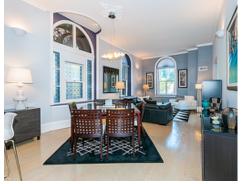

# Main

Building:

100 Captain's Row Historic Building ~ 1840s

Kitchen

Kitchen

Living Dining Room

Living Room

Guest Room or Den or Office

Guest Room or Den or Office

Living Dining Room

Dining Area ~~ Open Floor Plan

Breakfast Bar

Master Bedroom

Master Bedroom

Full Bath & Jacuzzi Tub

Foyer & stairs to Loft