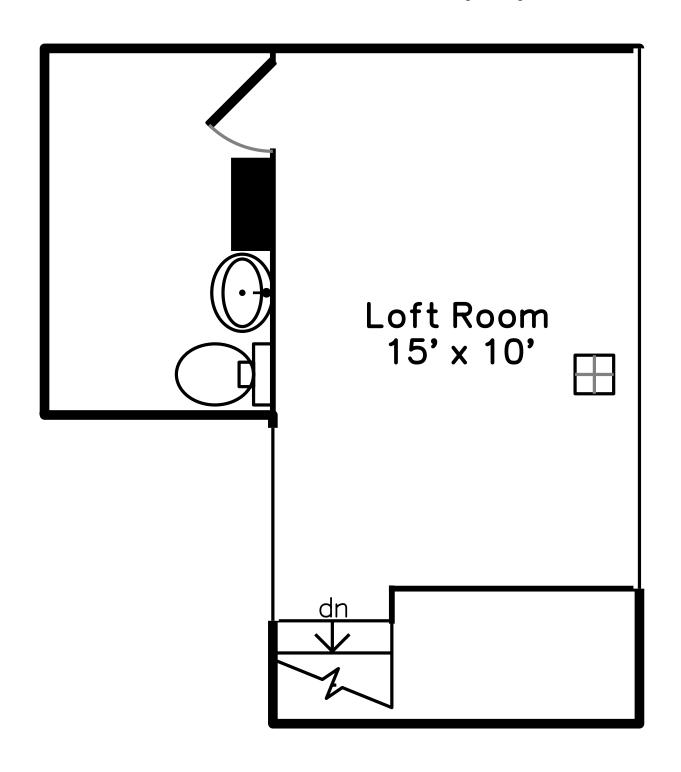

To the Loft

Loft, Office or extra sleeping area

Powder Room in Loft Area

Loft, Office or extra sleeping area

Loft Stairs to Main Floor