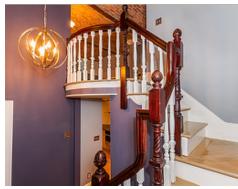

To the Loft

Loft, Office or extra sleeping area

Powder Room in Loft Area

Loft, Office or extra sleeping area

Loft Stairs to Main Floor