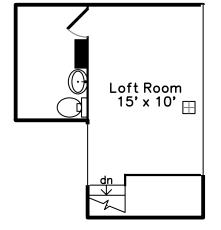

To the Loft

Loft, Office or extra sleeping area

Powder Room in Loft Area

Loft, Office or extra sleeping area

Loft Stairs to Main Floor