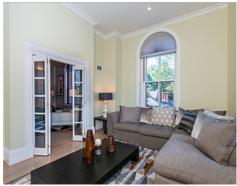

# Main

Building:

100 Captain's Row Historic Building ~ 1840s

Kitchen

Kitchen

Living Dining Room

Living Room

Guest Room or Den or Office

Guest Room or Den or Office

Living Dining Room

Dining Area ~~ Open Floor Plan

Breakfast Bar

Master Bedroom

Master Bedroom

Full Bath & Jacuzzi Tub

Foyer & stairs to Loft