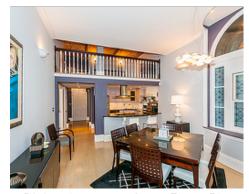

# Main

Building:

100 Captain's Row Historic Building ~ 1840s

Kitchen

Kitchen

Living Dining Room

Living Room

Guest Room or Den or Office

Guest Room or Den or Office

Living Dining Room

Dining Area ~~ Open Floor Plan

Breakfast Bar

Master Bedroom

Master Bedroom

Full Bath & Jacuzzi Tub

Foyer & stairs to Loft

To the Loft

Loft, Office or extra sleeping area

Powder Room in Loft Area

Loft, Office or extra sleeping area

Loft Stairs to Main Floor