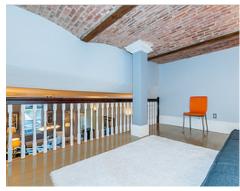

To the Loft

Loft, Office or extra sleeping area

Powder Room in Loft Area

Loft, Office or extra sleeping area

Loft Stairs to Main Floor