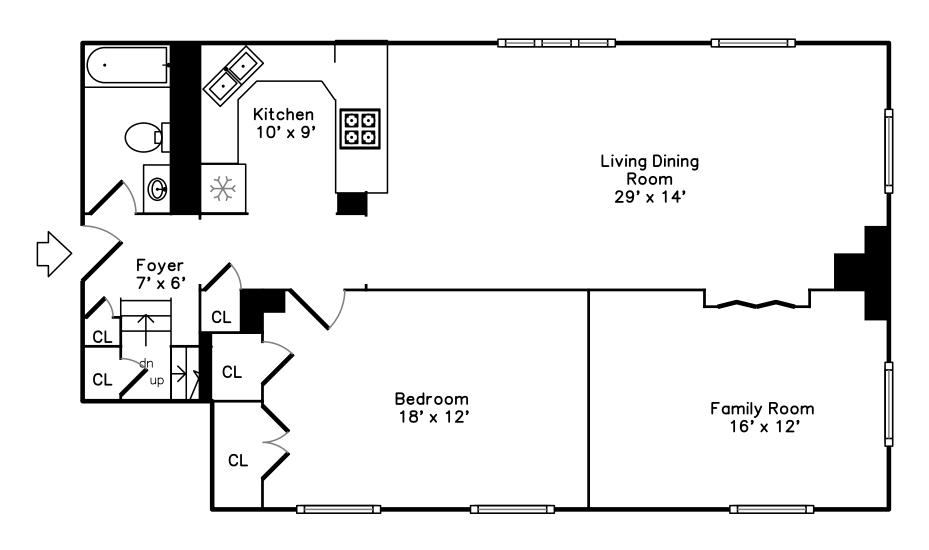

# Main

Building:

100 Captain's Row Historic Building ~ 1840s

Kitchen

Kitchen

Living Dining Room

Living Room

Guest Room or Den or Office

Guest Room or Den or Office

Living Dining Room

Dining Area ~~ Open Floor Plan

Breakfast Bar

Master Bedroom

Master Bedroom

Full Bath & Jacuzzi Tub

Foyer & stairs to Loft