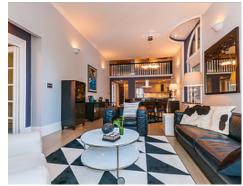

To the Loft

Loft, Office or extra sleeping area

Powder Room in Loft Area

Loft, Office or extra sleeping area

Loft Stairs to Main Floor