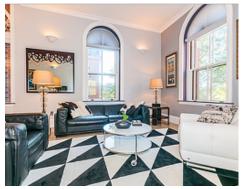

# Main

Building:

100 Captain's Row Historic Building ~ 1840s

Kitchen

Kitchen

Living Dining Room

Living Room

Guest Room or Den or Office

Guest Room or Den or Office

Living Dining Room

Dining Area ~~ Open Floor Plan

Breakfast Bar

Master Bedroom

Master Bedroom

Full Bath & Jacuzzi Tub

Foyer & stairs to Loft