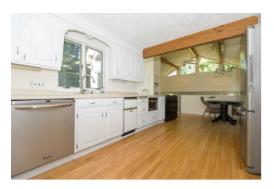

#### Main Deck CL 8' x 6' dn Deck Family Room 10' x 4' 22' x 15' Breakfast Kitchen 18' x 10' 16' x 12' \* Living Room 23' x 13' Bedroom Dining 18' x 10' Room 13' x 11'