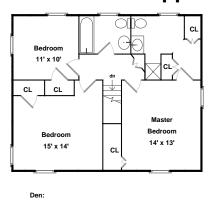

## **Upper**

### **Basement**

Master Bedroom

Master Bathroom

Master Bathroom

Bedroom

Bathroom

Den

Outside