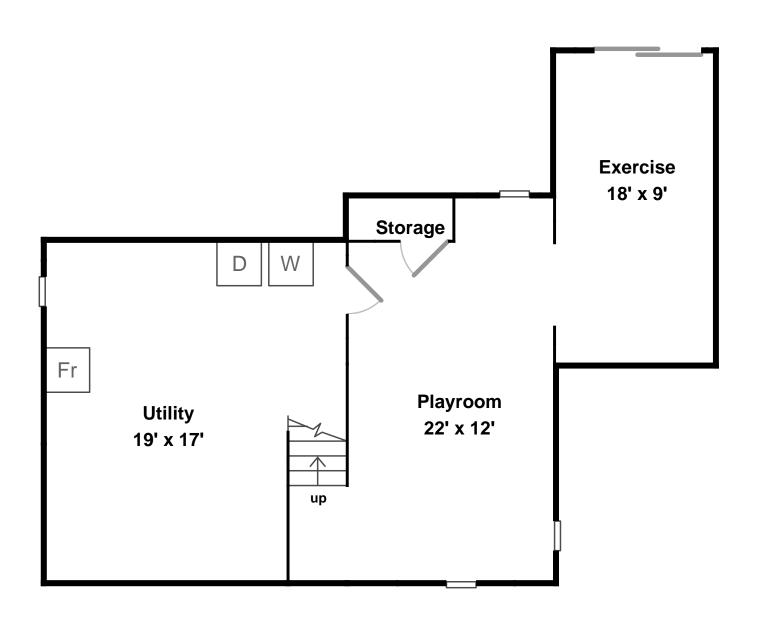

## **Upper**



## Main



### **Basement**



#### 106 Concord Road

Floor plan by **Vis-Home** 2015 Measurements may not be 100% accurate Floor plans are provided for convenience only Rooms sizes are not used to calculate area



# Upper





#### Main Deck CL 8' x 6' dn Deck Family Room 10' x 4' 22' x 15' Breakfast Kitchen 18' x 10' 16' x 12' \* Living Room 23' x 13' Bedroom Dining 18' x 10' Room 13' x 11'



### **Basement**











Master Bedroom



Master Bathroom



Master Bathroom





Bedroom



Bathroom



Den



Outside









Outside Outside Outside







Outside Outside Outside Outside



Outside





Outside Living Room







Living Room Living Room Dining Room







Dining Room Kitchen Kitchen







Kitchen Breakfast Breakfast Breakfast







Den Bedroom 05Bath





Playroom Exercise