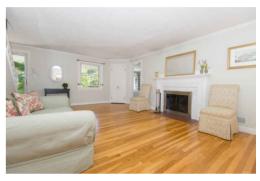

## **Upper**



## Main



### **Basement**



#### 106 Concord Road

Floor plan by **Vis-Home** 2015 Measurements may not be 100% accurate Floor plans are provided for convenience only Rooms sizes are not used to calculate area



# Upper





#### Main Deck CL 8' x 6' dn Deck Family Room 10' x 4' 22' x 15' Breakfast Kitchen 18' x 10' 16' x 12' \* Living Room 23' x 13' Bedroom Dining 18' x 10' Room 13' x 11'



### **Basement**











Master Bedroom



Master Bathroom



Master Bathroom





Bedroom



Bathroom



Den



Outside









Outside Outside Outside







Outside Outside Outside Outside



Outside





Outside Living Room







Living Room Living Room Dining Room







Dining Room Kitchen Kitchen







Kitchen Breakfast Breakfast Breakfast







Den Bedroom 05Bath





Playroom Exercise