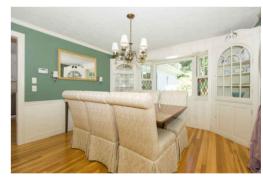

#### Main Deck CL 8' x 6' dn Deck Family Room 10' x 4' 22' x 15' Breakfast Kitchen 18' x 10' 16' x 12' \* Living Room 23' x 13' Bedroom Dining 18' x 10' Room 13' x 11'