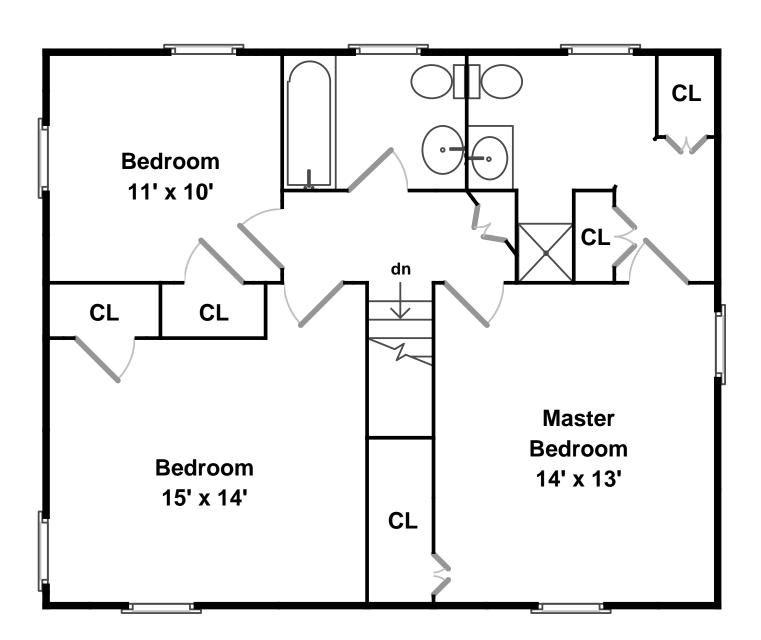

## **Upper**

### **Basement**

Master Bedroom

Master Bathroom

Master Bathroom

Bedroom

Bathroom

Den

Outside