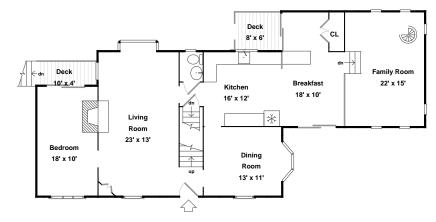

## Main

#### Main Deck CL 8' x 6' dn Deck Family Room 10' x 4' 22' x 15' Breakfast Kitchen 18' x 10' 16' x 12' \* Living Room 23' x 13' Bedroom Dining 18' x 10' Room 13' x 11'