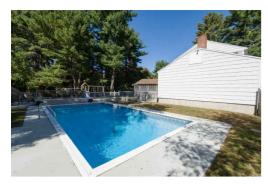

## **Upper**



## Main



### **Basement**



#### 106 Concord Road

Floor plan by **Vis-Home** 2015 Measurements may not be 100% accurate Floor plans are provided for convenience only Rooms sizes are not used to calculate area



# Upper





#### Main Deck CL 8' x 6' dn Deck Family Room 10' x 4' 22' x 15' Breakfast Kitchen 18' x 10' 16' x 12' \* Living Room 23' x 13' Bedroom Dining 18' x 10' Room 13' x 11'



### **Basement**











Master Bedroom



Master Bathroom



Master Bathroom





Bedroom



Bathroom



Den



Outside









Outside Outside Outside







Outside Outside Outside Outside



Outside





Outside Living Room







Living Room Living Room Dining Room







Dining Room Kitchen Kitchen







Kitchen Breakfast Breakfast Breakfast







Den Bedroom 05Bath





Playroom Exercise