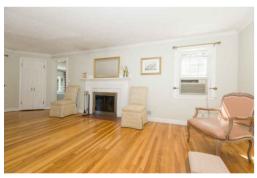

#### Main Deck CL 8' x 6' dn Deck Family Room 10' x 4' 22' x 15' Breakfast Kitchen 18' x 10' 16' x 12' \* Living Room 23' x 13' Bedroom Dining 18' x 10' Room 13' x 11'