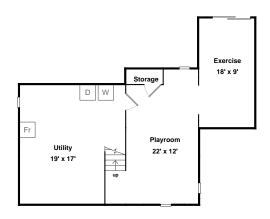

## **Upper**



## Main



### **Basement**



#### 106 Concord Road

Floor plan by **Vis-Home** 2015 Measurements may not be 100% accurate Floor plans are provided for convenience only Rooms sizes are not used to calculate area



# Upper





#### Main Deck CL 8' x 6' dn Deck Family Room 10' x 4' 22' x 15' Breakfast Kitchen 18' x 10' 16' x 12' \* Living Room 23' x 13' Bedroom Dining 18' x 10' Room 13' x 11'



### **Basement**











Master Bedroom



Master Bathroom



Master Bathroom





Bedroom



Bathroom



Den



Outside









Outside Outside Outside







Outside Outside Outside Outside



Outside





Outside Living Room







Living Room Living Room Dining Room







Dining Room Kitchen Kitchen







Kitchen Breakfast Breakfast Breakfast







Den Bedroom 05Bath





Playroom Exercise