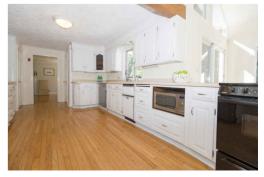

#### Main Deck CL 8' x 6' dn Deck Family Room 10' x 4' 22' x 15' Breakfast Kitchen 18' x 10' 16' x 12' \* Living Room 23' x 13' Bedroom Dining 18' x 10' Room 13' x 11'