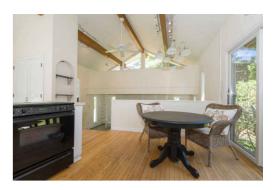

#### Main Deck CL 8' x 6' dn Deck Family Room 10' x 4' 22' x 15' Breakfast Kitchen 18' x 10' 16' x 12' \* Living Room 23' x 13' Bedroom Dining 18' x 10' Room 13' x 11'