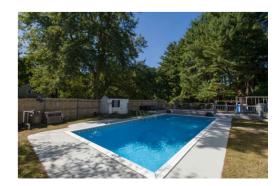

## **Upper**



## Main



### **Basement**



#### 106 Concord Road

Floor plan by **Vis-Home** 2015 Measurements may not be 100% accurate Floor plans are provided for convenience only Rooms sizes are not used to calculate area



# Upper





#### Main Deck CL 8' x 6' dn Deck Family Room 10' x 4' 22' x 15' Breakfast Kitchen 18' x 10' 16' x 12' \* Living Room 23' x 13' Bedroom Dining 18' x 10' Room 13' x 11'



### **Basement**











Master Bedroom



Master Bathroom



Master Bathroom





Bedroom



Bathroom



Den



Outside









Outside Outside Outside







Outside Outside Outside Outside



Outside





Outside Living Room







Living Room Living Room Dining Room







Dining Room Kitchen Kitchen







Kitchen Breakfast Breakfast Breakfast







Den Bedroom 05Bath





Playroom Exercise