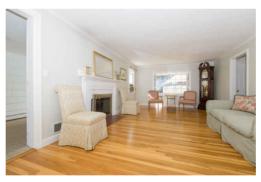

#### Main Deck CL 8' x 6' dn Deck Family Room 10' x 4' 22' x 15' Breakfast Kitchen 18' x 10' 16' x 12' \* Living Room 23' x 13' Bedroom Dining 18' x 10' Room 13' x 11'