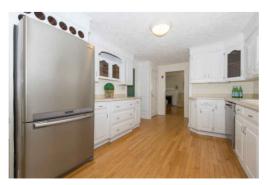

#### Main Deck CL 8' x 6' dn Deck Family Room 10' x 4' 22' x 15' Breakfast Kitchen 18' x 10' 16' x 12' \* Living Room 23' x 13' Bedroom Dining 18' x 10' Room 13' x 11'