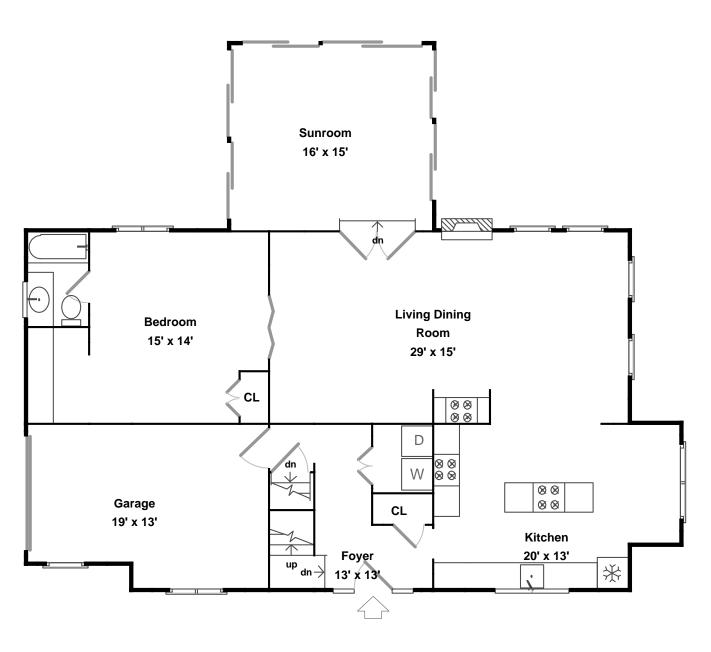

#### 14 Dickson Lane

Floor plan by **Vis-Home** 2015 Measurements may not be 100% accurate Floor plans are provided for convenience only Rooms sizes are not used to calculate area