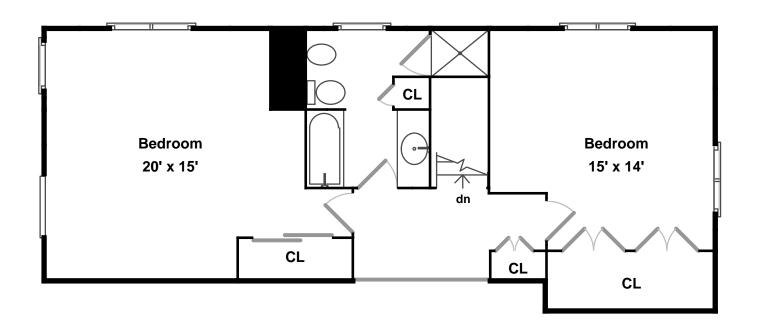

#### 14 Dickson Lane

Floor plan by **Vis-Home** 2015 Measurements may not be 100% accurate Floor plans are provided for convenience only Rooms sizes are not used to calculate area