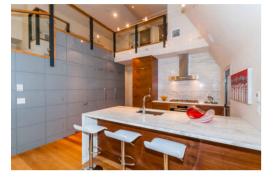

### **Top Addition**





## **Upper**



### Main





### 23 Eliot Street

Floor plan by Vis-Hame 2015
Measurements may not be 100% accurate
Floor plans are provided for convenience only
Rooms sizes are not used to calculate area



## **Top Addition**









# **Upper**





### Main











Office/ Bedroom



Office/ Bedroom



Loft Room



Loft Room



Loft Room



Landing



anding



Living Room



Living Room



Living Room



Living Room



Living Room



Dining Room



Dining Room



Dining Room







Kitchen



Kitchen



Kitchen



Kitchen



Kitchen



Kitchen



Kitchen



Master Bedroom



Master Bedrooi



Master Bedrooi



Master Bedroom



Master Bathroom



Bedroom



Bedroom



Pantry



Walkin Closet



Walkin Closet



Bathroom



Bathroom



Deck



Deck



Landing



Landing



Bedroor



Bedroor



Bathroom



Bathroom



Deck



Deck







Outside Outside







Outside Foyer Stair







Den Den Den







athroom Playroom Playroom





Playroom Den