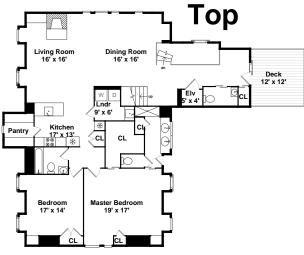

Living Room

Living Room

Living Room

Living Room

Living Room

Dining Room

Dining Room

Dining Room

Kitchen

Kitchen

Kitchen

Kitchen

Kitchen

Kitchen

Kitchen

Master Bedroom

Master Bedrooi

Master Bedrooi

Master Bedroom

Master Bathroom

Bedroom

Bedroom

Pantry

Walkin Closet