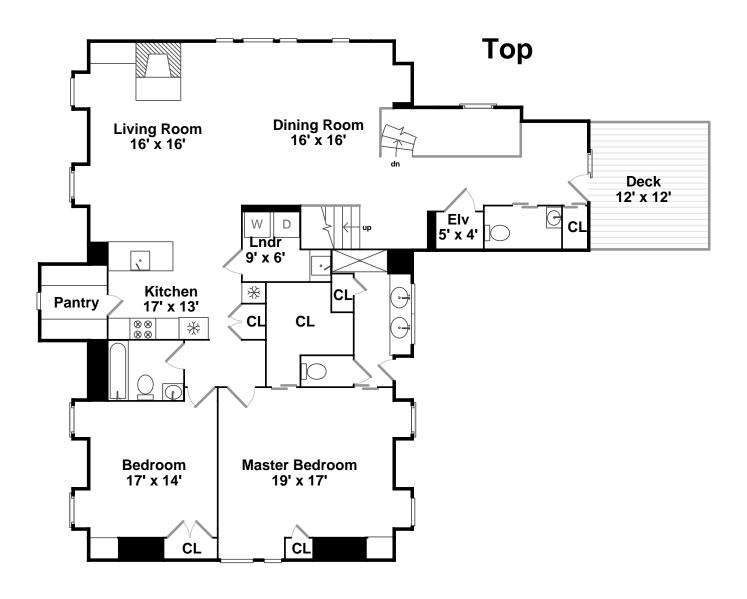

Living Room

Living Room

Living Room

Living Room

Living Room

Dining Room

Dining Room

Dining Room

Kitchen

Kitchen

Kitchen

Kitchen

Kitchen

Kitchen

Kitchen

Master Bedroom

Master Bedrooi

Master Bedrooi

Master Bedroom

Master Bathroom

Bedroom

Bedroom

Pantry

Walkin Closet

Walkin Closet

Bathroom

Bathroom

Deck

Deck

Landing

Landing

Bedroor