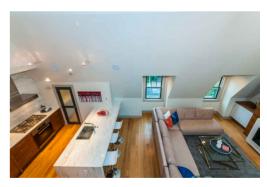

### **Top Addition**





## **Upper**



### Main





### 23 Eliot Street

Floor plan by Vis-Hame 2015
Measurements may not be 100% accurate
Floor plans are provided for convenience only
Rooms sizes are not used to calculate area



## **Top Addition**









# **Upper**





### Main











Office/ Bedroom



Office/ Bedroom



Loft Room



Loft Room



Loft Room



Landing



anding



Living Room



Living Room



Living Room



Living Room



Living Room



Dining Room



Dining Room



Dining Room







Kitchen



Kitchen



Kitchen



Kitchen



Kitchen



Kitchen



Kitchen



Master Bedroom



Master Bedrooi



Master Bedrooi



Master Bedroom



Master Bathroom



Bedroom



Bedroom



Pantry



Walkin Closet



Walkin Closet



Bathroom



Bathroom



Deck



Deck



Landing



Landing



Bedroor



Bedroor



Bathroom



Bathroom



Deck



Deck







Outside Outside







Outside Foyer Stair







Den Den Den







athroom Playroom Playroom





Playroom Den