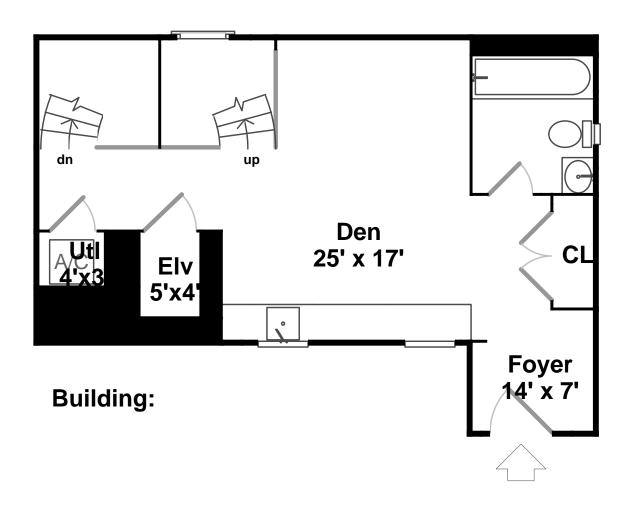

### 23 Eliot Street

Floor plan by Vis-Hame 2015
Measurements may not be 100% accurate
Floor plans are provided for convenience only
Rooms sizes are not used to calculate area

Bedroor

Bathroom

Bathroom

Deck

Deck

Outside Outside

Outside Foyer Stair

Den Den Den

athroom Playroom Playroom

Playroom Den