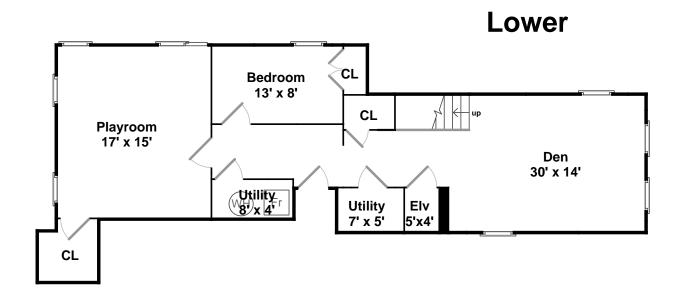

Master Bedrooi

Master Bedrooi

Master Bedroom

Master Bathroom

Bedroom

Bedroom

Pantry

Walkin Closet

Walkin Closet

Bathroom

Bathroom

Deck

Deck

Landing

Landing

Bedroor

Bedroor

Bathroom

Bathroom

Deck

Deck

Outside Outside

Outside Foyer Stair

Den Den Den

athroom Playroom Playroom

Playroom Den