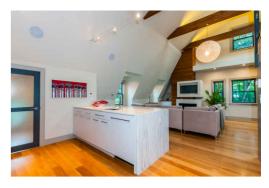

### **Top Addition**





## **Upper**



### Main





### 23 Eliot Street

Floor plan by Vis-Hame 2015
Measurements may not be 100% accurate
Floor plans are provided for convenience only
Rooms sizes are not used to calculate area



## **Top Addition**









# **Upper**





### Main











Office/ Bedroom



Office/ Bedroom



Loft Room



Loft Room



Loft Room



Landing



anding



Living Room



Living Room



Living Room



Living Room



Living Room



Dining Room



Dining Room



Dining Room







Kitchen



Kitchen



Kitchen



Kitchen



Kitchen



Kitchen



Kitchen



Master Bedroom



Master Bedrooi



Master Bedrooi



Master Bedroom



Master Bathroom



Bedroom



Bedroom



Pantry



Walkin Closet



Walkin Closet



Bathroom



Bathroom



Deck



Deck



Landing



Landing



Bedroor



Bedroor



Bathroom



Bathroom



Deck



Deck







Outside Outside







Outside Foyer Stair







Den Den Den







athroom Playroom Playroom





Playroom Den