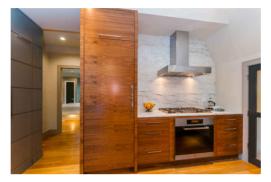

### **Top Addition**





## **Upper**



### Main





### 23 Eliot Street

Floor plan by Vis-Hame 2015
Measurements may not be 100% accurate
Floor plans are provided for convenience only
Rooms sizes are not used to calculate area



## **Top Addition**









# **Upper**





### Main











Office/ Bedroom



Office/ Bedroom



Loft Room



Loft Room



Loft Room



Landing



anding



Living Room



Living Room



Living Room



Living Room



Living Room



Dining Room



Dining Room



Dining Room







Kitchen



Kitchen



Kitchen



Kitchen



Kitchen



Kitchen



Kitchen



Master Bedroom



Master Bedrooi



Master Bedrooi



Master Bedroom



Master Bathroom



Bedroom



Bedroom



Pantry



Walkin Closet



Walkin Closet



Bathroom



Bathroom



Deck



Deck



Landing



Landing



Bedroor



Bedroor



Bathroom



Bathroom



Deck



Deck







Outside Outside







Outside Foyer Stair







Den Den Den







athroom Playroom Playroom





Playroom Den