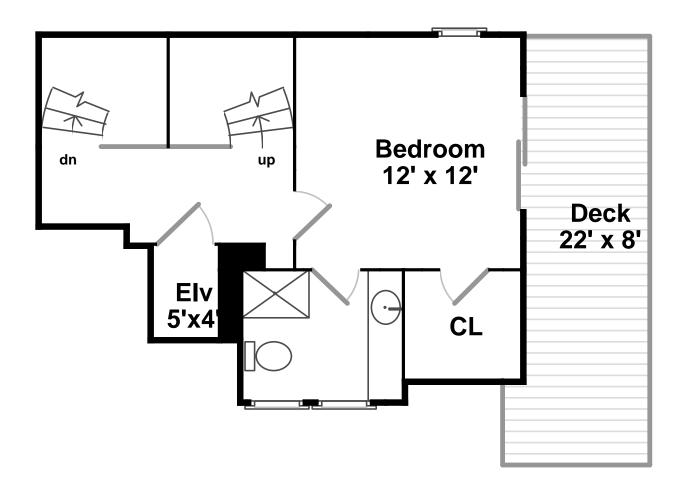

Master Bedrooi

Master Bedrooi

Master Bedroom

Master Bathroom

Bedroom

Bedroom

Pantry

Walkin Closet

Walkin Closet

Bathroom

Bathroom

Deck

Deck

Landing

Landing

Bedroor

Bedroor

Bathroom

Bathroom

Deck

Deck

Outside Outside

Outside Foyer Stair

Den Den Den