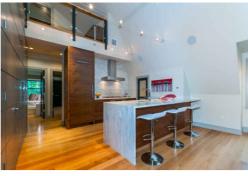

### **Top Addition**





## **Upper**



### Main





### 23 Eliot Street

Floor plan by Vis-Hame 2015
Measurements may not be 100% accurate
Floor plans are provided for convenience only
Rooms sizes are not used to calculate area



## **Top Addition**









# **Upper**





### Main











Office/ Bedroom



Office/ Bedroom



Loft Room



Loft Room



Loft Room



Landing



anding



Living Room



Living Room



Living Room



Living Room



Living Room



Dining Room



Dining Room



Dining Room







Kitchen



Kitchen



Kitchen



Kitchen



Kitchen



Kitchen



Kitchen



Master Bedroom



Master Bedrooi



Master Bedrooi



Master Bedroom



Master Bathroom



Bedroom



Bedroom



Pantry



Walkin Closet



Walkin Closet



Bathroom



Bathroom



Deck



Deck



Landing



Landing



Bedroor



Bedroor



Bathroom



Bathroom



Deck



Deck







Outside Outside







Outside Foyer Stair







Den Den Den







athroom Playroom Playroom





Playroom Den