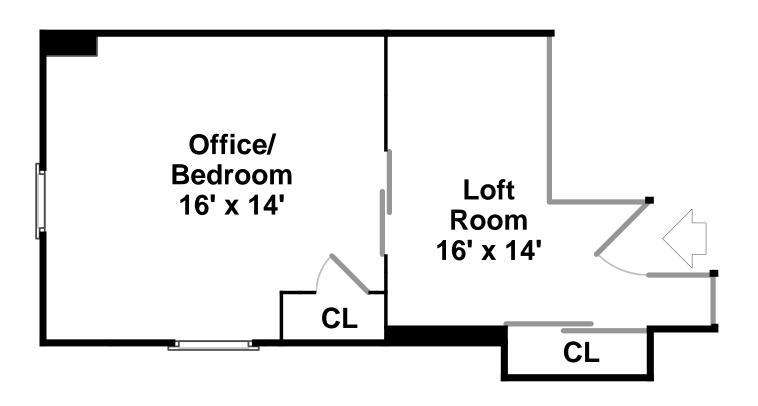

### Main

Office/ Bedroom

Office/ Bedroom

Loft Room

Loft Room

Loft Room

Landing

anding