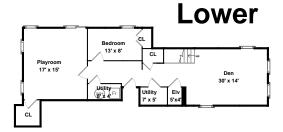

Bedroor

Bathroom

Bathroom

Deck

Deck

Outside Outside

Outside Foyer Stair

Den Den Den

athroom Playroom Playroom

Playroom Den