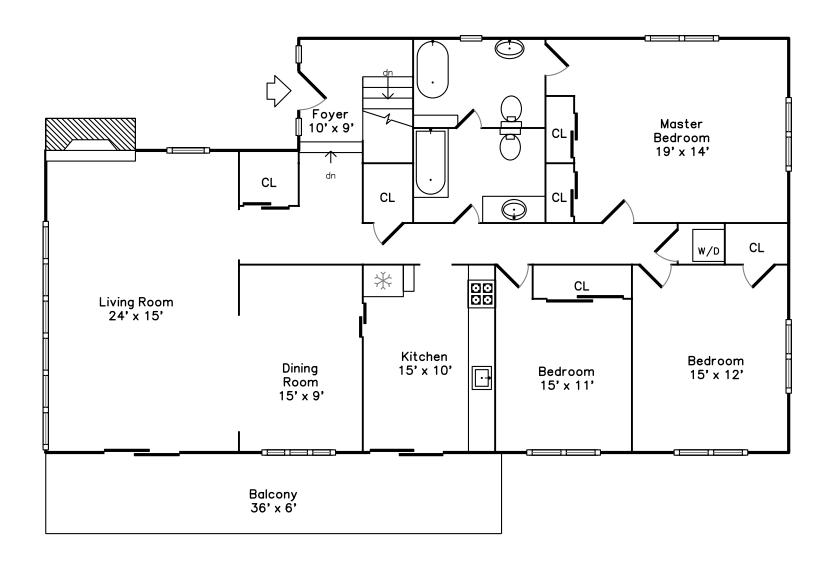

# Main

# Lower

Outside

Foyer

Foyer

Foyer

Hall

Living Room

Living Room

Living Room

Living Room

Living Room

Living Room

Dining Room

Dining Room

Dining Room

Dining Room

Dining Room

Kitchen

Kitchen

Kitchen

Kitchen

Kitchen

Kitchen

Kitchen

Kitchen

Master Bedroom

Master Bedroom

Master Bedroom

Master Bedroom

Master Bathroom

Master Bathroom

Master Bathroom

Bedroom

Bedroom

Bedroom

Bedroom

Bedroom

Bedroom

Laundry

Bathroom

Bathroom

Bathroom

Balcony

Balcony

Balcony

Balcony

Balcony

Family Room