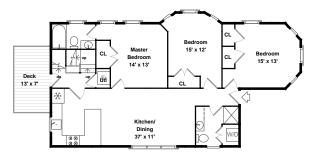

#### Unit#3



### Unit#2



### **Unit#1-2nd Level**



### **Unit#1-1st Level**



17 Standish Street

Floor plan by **Vis-Home** 2015 Measurements may not be 100% accurate Floor plans are provided for convenience only Rooms sizes are not used to calculate area



## Unit#3





# Unit#2





## **Unit#1-2nd Level**





# **Unit#1-1st Level**













Kitchen Dining

Kitchen Dining







Kitchen Dining

Kitchen Dining

Kitchen Dining







Deck

Master Bedroom

Master Bathroom







Bedroor

Bedro

Bathroon







Kitchen/ Dining Kitchen/ Dining Master Bedro











Deck



Kitchen/ Dining



Kitchen/ Dining





















Outside







Back



Master Bedroon





Kitchen Dining



Kitchen Dining







Bedroom

Recreation Room

Bedroom