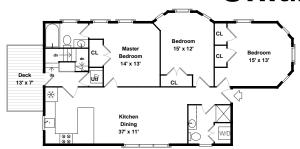

#### Unit#3



### Unit#2



### **Unit#1-2nd Level**



### **Unit#1-1st Level**



17 Standish Street

Floor plan by **Vis-Home** 2015 Measurements may not be 100% accurate Floor plans are provided for convenience only Rooms sizes are not used to calculate area



## Unit#3





# Unit#2





## **Unit#1-2nd Level**





# **Unit#1-1st Level**













Kitchen Dining

Kitchen Dining







Kitchen Dining

Kitchen Dining

Kitchen Dining







Deck

Master Bedroom

Master Bathroom







Bedroor

Bedro

Bathroon







Kitchen/ Dining Kitchen/ Dining Master Bedro











Deck



Kitchen/ Dining



Kitchen/ Dining





















Outside







Back



Master Bedroon





Kitchen Dining



Kitchen Dining







Bedroom

Recreation Room

Bedroom