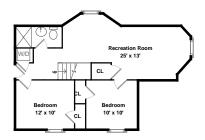

#### Unit#3



### Unit#2



### **Unit#1-2nd Level**



### **Unit#1-1st Level**



17 Standish Street

Floor plan by **Vis-Home** 2015 Measurements may not be 100% accurate Floor plans are provided for convenience only Rooms sizes are not used to calculate area



## Unit#3





# Unit#2





## **Unit#1-2nd Level**





# **Unit#1-1st Level**













Kitchen Dining

Kitchen Dining







Kitchen Dining

Kitchen Dining

Kitchen Dining







Deck

Master Bedroom

Master Bathroom







Bedroor

Bedro

Bathroon







Kitchen/ Dining Kitchen/ Dining Master Bedro











Deck



Kitchen/ Dining



Kitchen/ Dining





















Outside







Back



Master Bedroon





Kitchen Dining



Kitchen Dining







Bedroom

Recreation Room

Bedroom