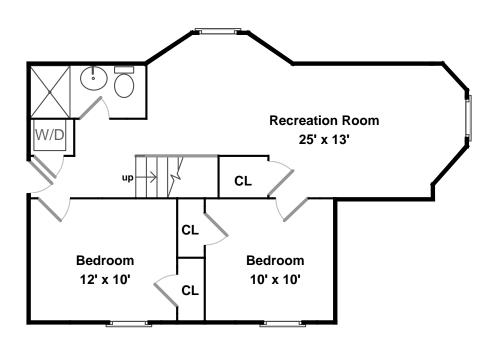

#### Unit#3



### Unit#2



### **Unit#1-2nd Level**



### **Unit#1-1st Level**



17 Standish Street

Floor plan by **Vis-Home** 2015 Measurements may not be 100% accurate Floor plans are provided for convenience only Rooms sizes are not used to calculate area



## Unit#3





# Unit#2





## **Unit#1-2nd Level**





# **Unit#1-1st Level**













Kitchen Dining

Kitchen Dining







Kitchen Dining

Kitchen Dining

Kitchen Dining







Deck

Master Bedroom

Master Bathroom







Bedroor

Bedro

Bathroon







Kitchen/ Dining Kitchen/ Dining Master Bedro











Deck



Kitchen/ Dining



Kitchen/ Dining





















Outside







Back



Master Bedroon





Kitchen Dining



Kitchen Dining







Bedroom

Recreation Room

Bedroom