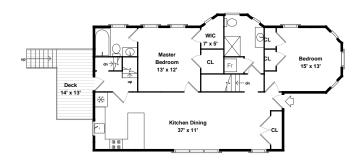

### **Unit#1-1st Level**

17 Standish Street

Floor plan by **Vis-Home** 2015 Measurements may not be 100% accurate Floor plans are provided for convenience only Rooms sizes are not used to calculate area

# **Unit#1-1st Level**

Kitchen Dining

Kitchen Dining

Kitchen Dining

Kitchen Dining

Kitchen Dining

Deck

Master Bedroom