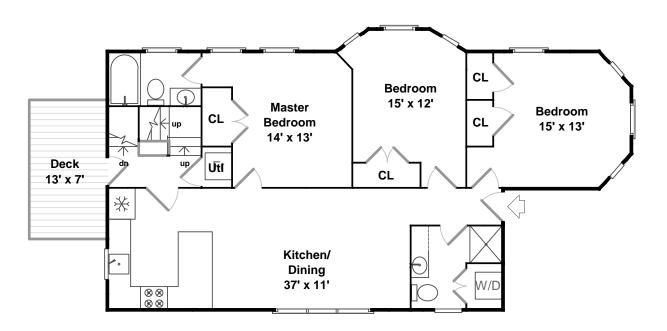

#### Unit#3



### Unit#2



### **Unit#1-2nd Level**



### **Unit#1-1st Level**



17 Standish Street

Floor plan by **Vis-Home** 2015 Measurements may not be 100% accurate Floor plans are provided for convenience only Rooms sizes are not used to calculate area



## Unit#3





# Unit#2





## **Unit#1-2nd Level**





# **Unit#1-1st Level**













Kitchen Dining

Kitchen Dining







Kitchen Dining

Kitchen Dining

Kitchen Dining







Deck

Master Bedroom

Master Bathroom







Bedroor

Bedro

Bathroon







Kitchen/ Dining Kitchen/ Dining Master Bedro











Deck



Kitchen/ Dining



Kitchen/ Dining





















Outside







Back



Master Bedroon





Kitchen Dining



Kitchen Dining







Bedroom

Recreation Room

Bedroom