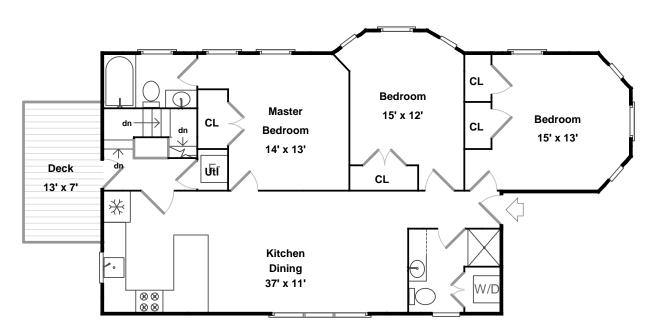

### **Unit#1-1st Level**

17 Standish Street

Floor plan by **Vis-Home** 2015 Measurements may not be 100% accurate Floor plans are provided for convenience only Rooms sizes are not used to calculate area

# **Unit#1-1st Level**

Kitchen Dining

Kitchen Dining

Kitchen Dining

Kitchen Dining

Kitchen Dining

Deck

Master Bedroom