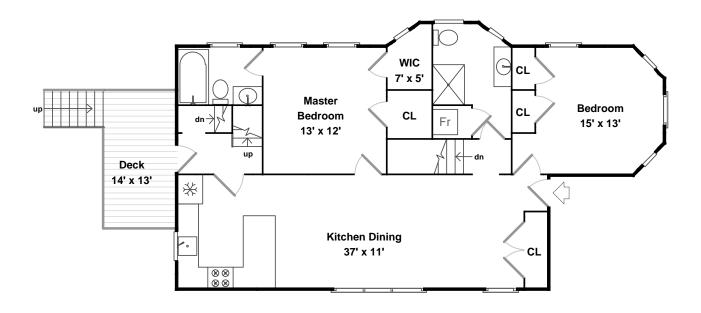

#### Unit#3



### Unit#2



### **Unit#1-2nd Level**



### **Unit#1-1st Level**



17 Standish Street

Floor plan by **Vis-Home** 2015 Measurements may not be 100% accurate Floor plans are provided for convenience only Rooms sizes are not used to calculate area



## Unit#3





# Unit#2





## **Unit#1-2nd Level**





# **Unit#1-1st Level**













Kitchen Dining

Kitchen Dining







Kitchen Dining

Kitchen Dining

Kitchen Dining







Deck

Master Bedroom

Master Bathroom







Bedroor

Bedro

Bathroon







Kitchen/ Dining Kitchen/ Dining Master Bedro











Deck



Kitchen/ Dining



Kitchen/ Dining





















Outside







Back



Master Bedroon





Kitchen Dining



Kitchen Dining







Bedroom

Recreation Room

Bedroom