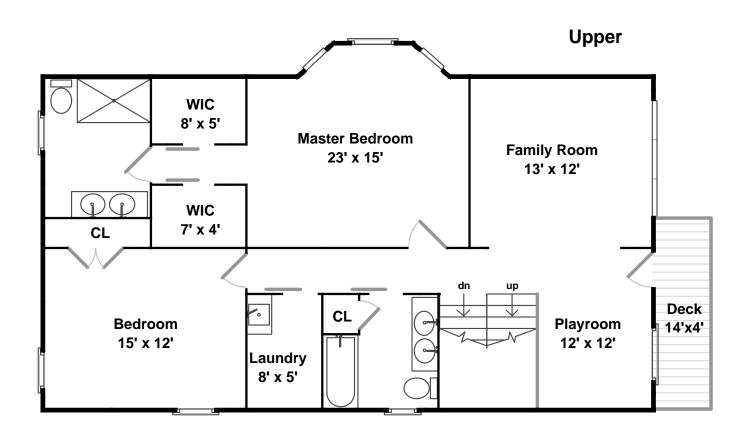

## 74 Reservoir Street

Floor plan by **Vis-Home** 2015 Measurements may not be 100% accurate Floor plans are provided for convenience only Rooms sizes are not used to calculate area

## Lower

Master Bedroom Master Bedroom

Master Bathroom Bedroom Bedroom

Bathroom Family Room Family Room Family Room

Master Bedroom Master Bathroom Master Bathroom

Playroom

Deck

Bathroom

Living Room

Living Room

Living Room

Foyer

Kitchen/Dining Kitchen/Dining Kitchen/Dining

Kitchen/Dining Kitchen/Dining Kitchen/Dining

Kitchen/Dining Kitchen/Dining Kitchen/Dining

Study Bathroom

Pantry

Recreation Room