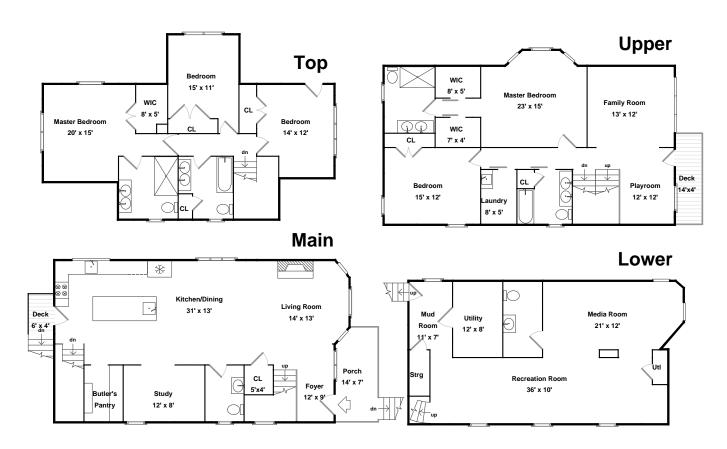

## 74 Reservoir Street

Floor plan by **Vis-Home** 2015 Measurements may not be 100% accurate Floor plans are provided for convenience only Rooms sizes are not used to calculate area

## Lower

Master Bedroom Master Bedroom

Master Bathroom Bedroom Bedroom

Bathroom Family Room Family Room Family Room

Master Bedroom Master Bathroom Master Bathroom

Playroom

Deck

Bathroom

Living Room

Living Room

Living Room

Foyer

Kitchen/Dining Kitchen/Dining Kitchen/Dining

Kitchen/Dining Kitchen/Dining Kitchen/Dining

Kitchen/Dining Kitchen/Dining Kitchen/Dining

Study Bathroom

Pantry

Recreation Room