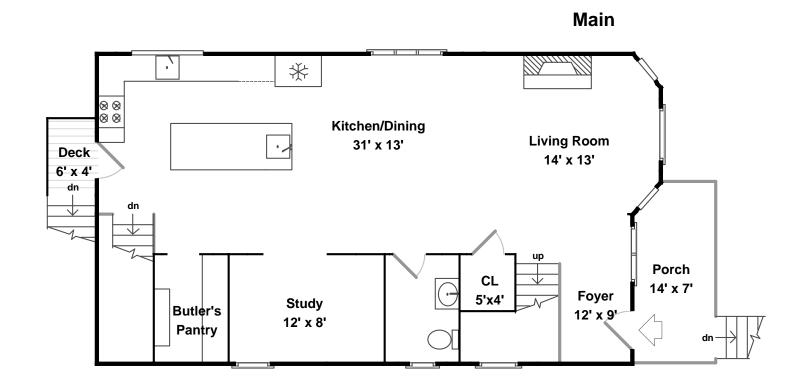

## 74 Reservoir Street

Floor plan by **Vis-Home** 2015 Measurements may not be 100% accurate Floor plans are provided for convenience only Rooms sizes are not used to calculate area

## Lower

Master Bedroom Master Bedroom

Master Bathroom Bedroom Bedroom

Bathroom Family Room Family Room Family Room

Master Bedroom Master Bathroom Master Bathroom

Playroom

Deck

Bathroom

Living Room

Living Room

Living Room

Foyer

Kitchen/Dining Kitchen/Dining Kitchen/Dining

Kitchen/Dining Kitchen/Dining Kitchen/Dining

Kitchen/Dining Kitchen/Dining Kitchen/Dining

Study Bathroom

Pantry

Recreation Room