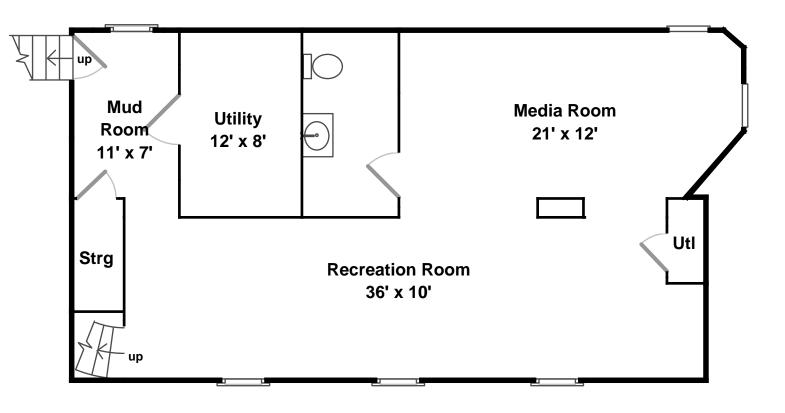

## 74 Reservoir Street

Floor plan by **Vis-Home** 2015 Measurements may not be 100% accurate Floor plans are provided for convenience only Rooms sizes are not used to calculate area

Pantry

Recreation Room