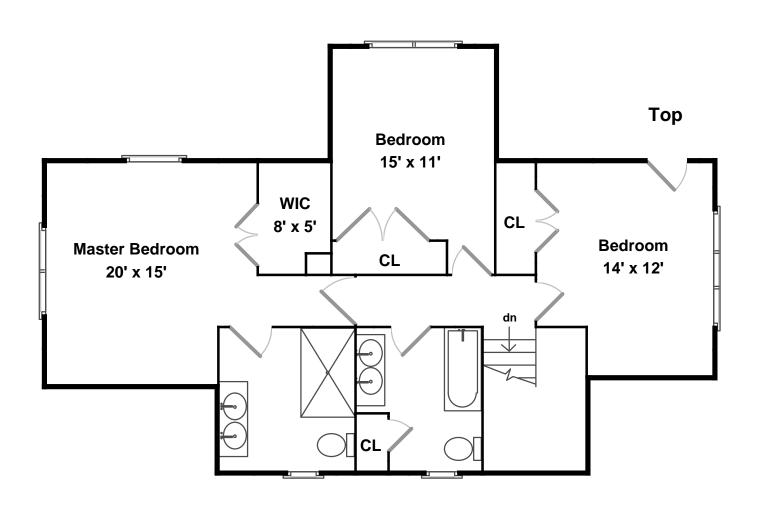

## 74 Reservoir Street

Floor plan by **Vis-Home** 2015 Measurements may not be 100% accurate Floor plans are provided for convenience only Rooms sizes are not used to calculate area

## Lower

Master Bedroom Master Bedroom

Master Bathroom Bedroom Bedroom

Bathroom Family Room Family Room Family Room

Master Bedroom Master Bathroom Master Bathroom

Playroom

Deck

Bathroom

Living Room

Living Room

Living Room

Foyer

Kitchen/Dining Kitchen/Dining Kitchen/Dining

Kitchen/Dining Kitchen/Dining Kitchen/Dining

Kitchen/Dining Kitchen/Dining Kitchen/Dining

Study Bathroom

Pantry

Recreation Room