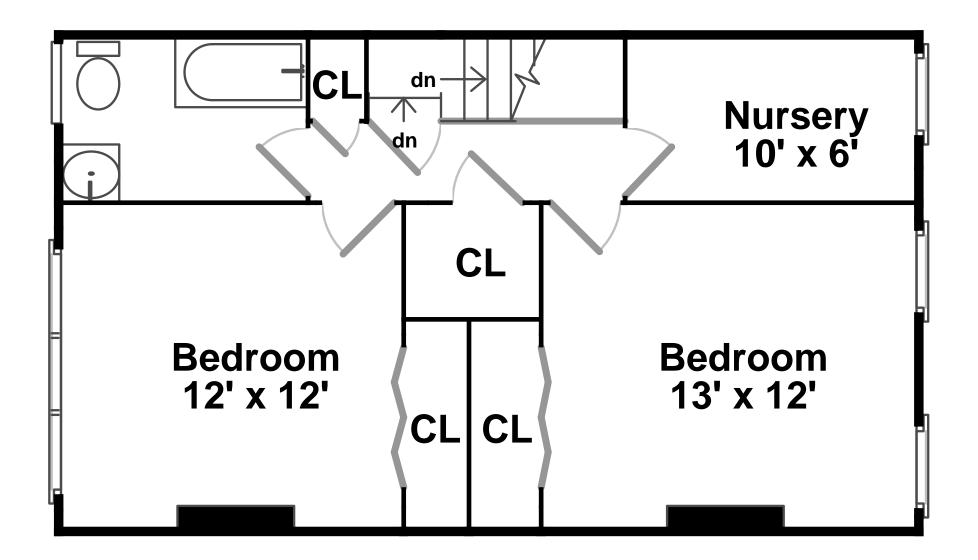

## Upper

Main

Bedroom

Bathroom

Office

Bedroom

Bedroom

Deck

Deck

Master Bathroom

Master Bedroom

Master Bedroom

WalkInCloset

Library

Bedroom

Library