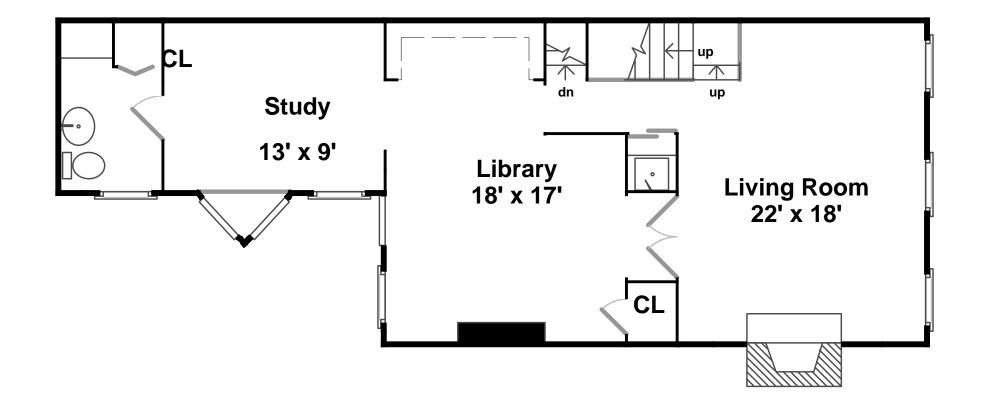

Deck

Master Bathroom

Master Bedroom

Master Bedroom

WalkInCloset

Library

Bedroom

Library

Library

Library

Library

Library

Living Room

Living Room

Living Room

Front