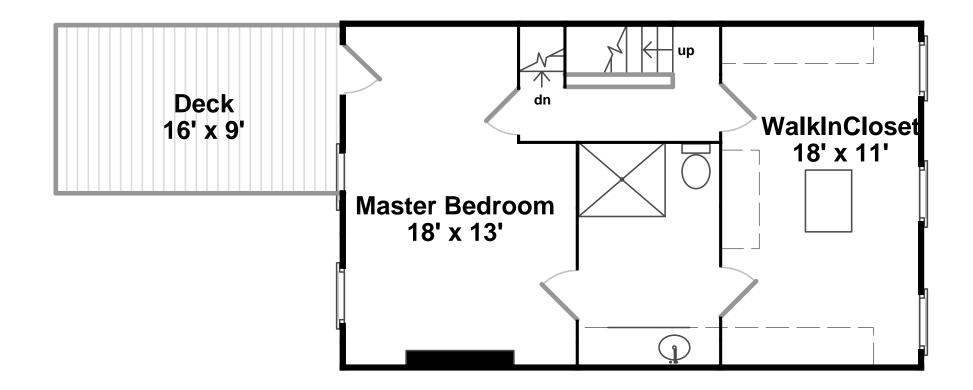

Deck

Master Bathroom

Master Bedroom

Master Bedroom

WalkInCloset

Library

Bedroom

Library