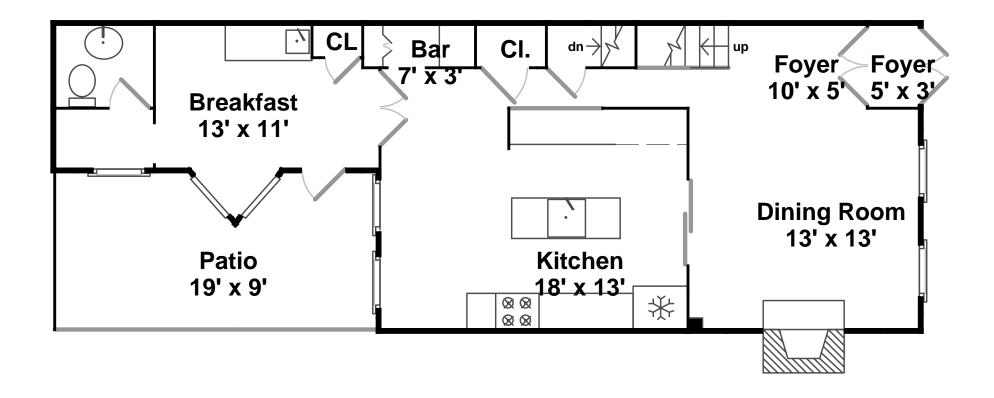

## **Top Addition**

6 Washington Street

Floor plan by Vis-Home 2015 Measurements may not be 100% accurate Floor plans are provided for convenience only Rooms sizes are not used to calculate area

Breakfast

Breakfast

Breakfast

Dining Room

Dining Room

Dining Room

Dining Room

Foyer

Kitchen

Kitchen

Kitchen

Hall

Kitchen

Kitchen

Kitchen

Kitchen

Kitchen

Patio