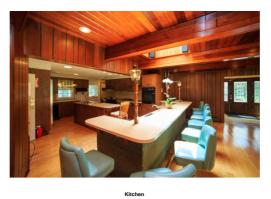

## Upper





## **Basement**





50 Fairview Avenue

Floor plan by **Vis-Home** 2015 Measurements may not be 100% accurate Floor plans are provided for convenience only Rooms sizes are not used to calculate area

## Upper









## **Basement**







Bedroom



Bedroo







Bedroom



Bedroom



Bedroom



Bathroom







Bedroom



Bedroom



Bedroom







Bedroom



Study



Study



Study



Walkin Closet



Bathroom





Bathroom



Bathroom





Outside





Outside



Ε

H

Outside















Outside

Outside





Outside





Hall

Living Room





Living Roo







Living Room

Living Room

Dining Room







Kitchen



Dining Room



Kitchen



Kitcher



Kitchen

Family Room



Family R



Office



Office











Sewing



Sunr

Laundry



Bath



Wine Cellar



Storage



Storage