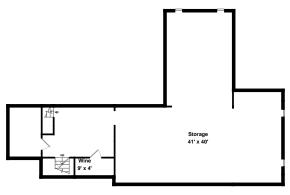

## **Basement**

50 Fairview Avenue

Floor plan by **Vis-Home** 2015 Measurements may not be 100% accurate Floor plans are provided for convenience only Rooms sizes are not used to calculate area

Office

Sewing

Sunr

Laundry

Bath

Wine Cellar

Storage

Storage