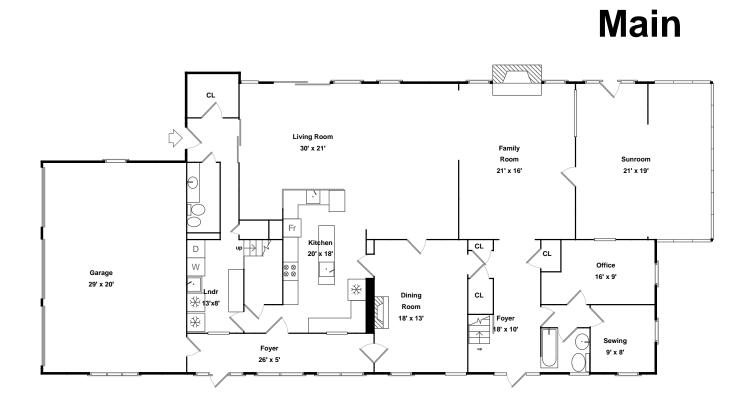

## Upper

## **Basement**

50 Fairview Avenue

Floor plan by **Vis-Home** 2015 Measurements may not be 100% accurate Floor plans are provided for convenience only Rooms sizes are not used to calculate area

## **Basement**

Bedroom

Bedroo

Bedroom

Bedroom

Bedroom

Bathroom

Bedroom

Bedroom

Bedroom

Bedroom

Study

Study

Study

Walkin Closet

Bathroom

Bathroom

Bathroom

Outside

Outside

Ε

H

Outside

Outside

Outside

Outside

Hall

Living Room

Living Roo

Living Room

Living Room

Dining Room

Kitchen

Dining Room

Kitchen

Kitcher

Kitchen

Family Room

Family R

Office

Office

Sewing

Sunr

Laundry

Bath

Wine Cellar

Storage

Storage