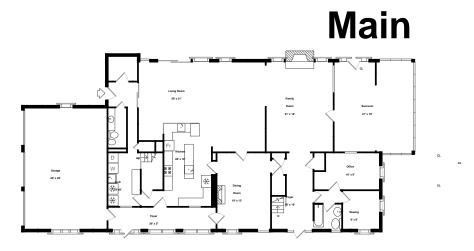

Outside

Outside

Hall

Living Room

Living Roo

Living Room

Living Room

Dining Room

Kitchen

Dining Room

Kitchen

Kitcher

Kitchen

Family Room

Family R

Office

Office

Sewing

Sunr

Laundry

Bath

Wine Cellar

Storage

Storage