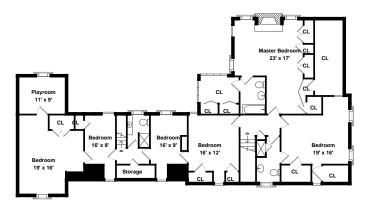

## Upper

## **Basement**

Bedroom

Bedroo

Bedroom

Bedroom

Bedroom

Bathroom

Bedroom

Bedroom

Bedroom

Bedroom

Study

Study

Study

Walkin Closet

Bathroom

Bathroom

Bathroom

Outside

Outside

Ε

H

Outside

Outside

Outside

Outside

Hall

Living Room

Living Roo

Living Room

Living Room

Dining Room

Kitchen

Dining Room

Kitchen

Kitcher

Kitchen

Family Room

Family R

Office

Office

Sewing

Sunr

Laundry

Bath

Wine Cellar

Storage

Storage