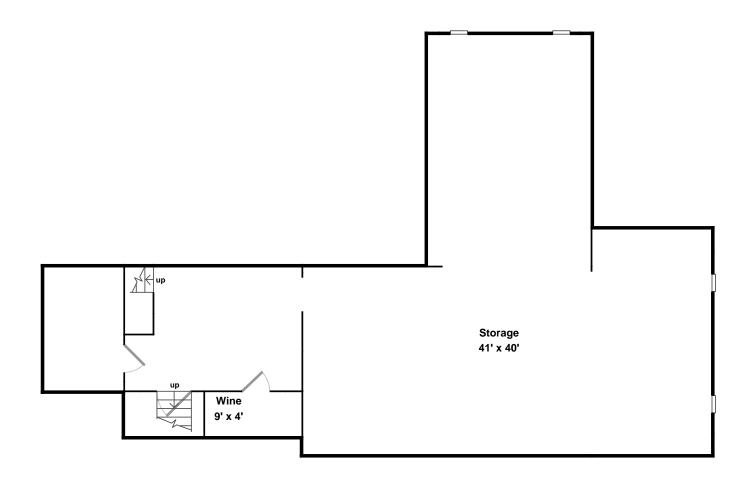

## **Basement**

50 Fairview Avenue

Floor plan by **Vis-Home** 2015 Measurements may not be 100% accurate Floor plans are provided for convenience only Rooms sizes are not used to calculate area

## **Basement**

Bedroom

Bedroo

Bedroom

Bedroom

Bedroom

Bathroom

Bedroom

Office

Sewing

Sunr

Laundry

Bath

Wine Cellar

Storage

Storage