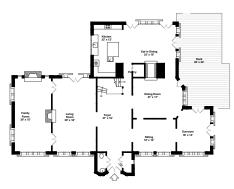

Mud Room

Laundry

**Dining Room** 

Dining Room

**Dining Room** 

**Dining Room** 

**Dining Room** 

Family Room

Family Room

Foyer

Foyer

Foyer

Foyer

Foyer

Kitchen

Kitchen

Kitchen

Kitchen

Living Room

Living Room

Master Bathroom

**Master Bathroom** 

Master Bathroom

Master Bedroom