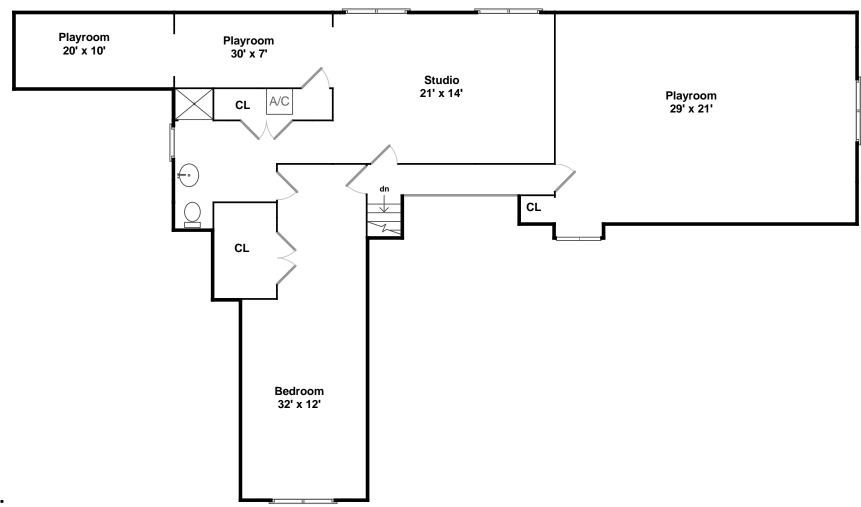

## Top



# **Upper**







# **Carriage House - Upper**

## Main





#### FI

# Lower Reasure Rooms



## 1 Hillside Road

Floor plan by **Vis-Home** 2015 Measurements may not be 100% accurate Floor plans are provided for convenience only Rooms sizes are not used to calculate area



## Top





## **Upper**





#### Main





### Lower





#### **Carriage House - Upper**





#### **Carriage House - Lower**







Outside



Outside



Outside



Outside



Outside



Deck



Deck



Outside



Outside



Outside



Outside



Exercise



3D View - TopDown



3D View - TopDown



Exercise



Mud Room



Laundry



**Dining Room** 



Dining Room



**Dining Room** 



**Dining Room** 



**Dining Room** 



Family Room



Family Room



Foyer



Foyer



Foyer



Foyer



Foyer



Kitchen



Kitchen



Kitchen



Kitchen



Living Room



Living Room



Master Bathroom



**Master Bathroom** 



Master Bathroom



Master Bedroom



Master Bedroom



Sitting



Sunroom



Bedroom



Bathroom



Bedroom







Bathroom



Hall



Bedroom



Studio



Media Room