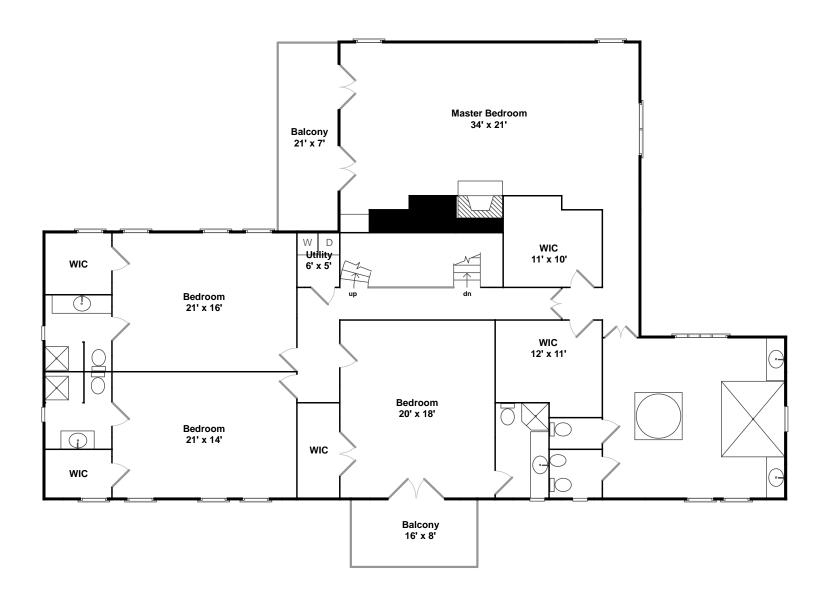

# **Upper**

Kitchen

Kitchen

Living Room

Living Room

Master Bathroom

**Master Bathroom** 

Master Bathroom

Master Bedroom

Master Bedroom

Sitting

Sunroom

Bedroom

Bathroom

Bedroom

Bathroom

Hall