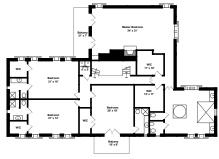

## Top

## **Upper**

#### Main

### Lower

Kitchen

Kitchen

Living Room

Living Room

Master Bathroom

**Master Bathroom** 

Master Bathroom

Master Bedroom

Master Bedroom

Sitting

Sunroom

Bedroom

Bathroom

Bedroom

Bathroom

Hall

Bedroom

Studio

Media Room