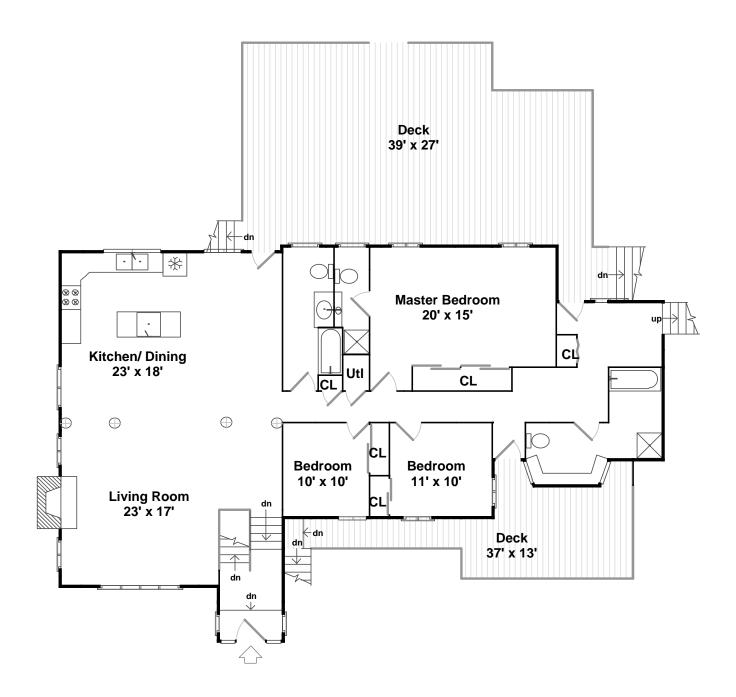

#### 35 Triton Way

Floor plan by 2015
Measurements may not be 100% accurate
Floor plans are provided for convenience only
Rooms sizes are not used to calculate area

Outside

Outside

Outside

Outside

Outside

Living Room

Living Room

Living Room

Kitchen/ Dining

Kitchen/ Dining

Kitchen/ Dining

Kitchen/ Dining

Kitchen/ Dining

Master Bedroom

Master Bedroom

Bedroom

Bathroom

Bathroom

Master Bathroom

Bathroom

Deck

Deck

Deck

Deck

Family Room

Family Room

Bedroom

Bedroom

Family Room

Bathroom