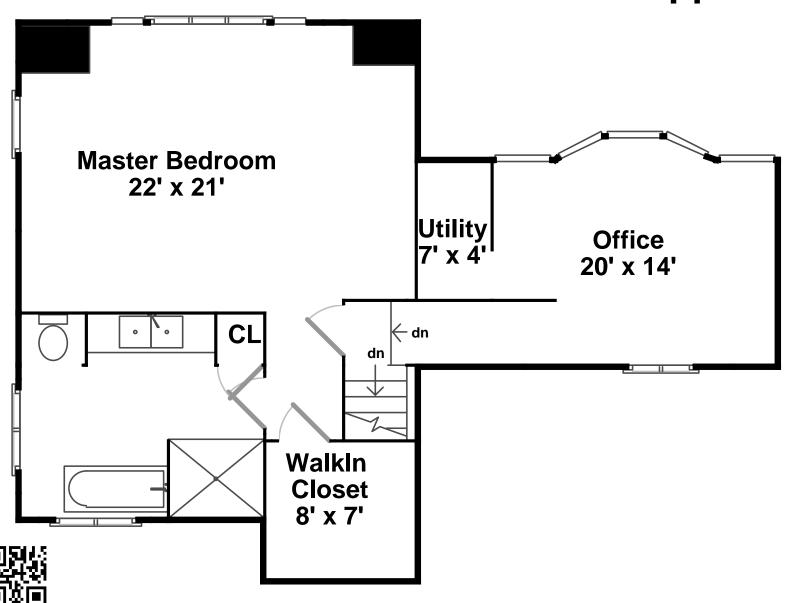

# **Upper**

Kitchen/ Dining

Kitchen/ Dining

Kitchen/ Dining

Kitchen/ Dining

Kitchen/ Dining

Master Bedroom

Master Bedroom

Bedroom