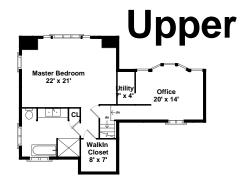

# **Upper**

Kitchen/ Dining

Kitchen/ Dining

Kitchen/ Dining

Kitchen/ Dining

Kitchen/ Dining

Master Bedroom

Master Bedroom

Bedroom