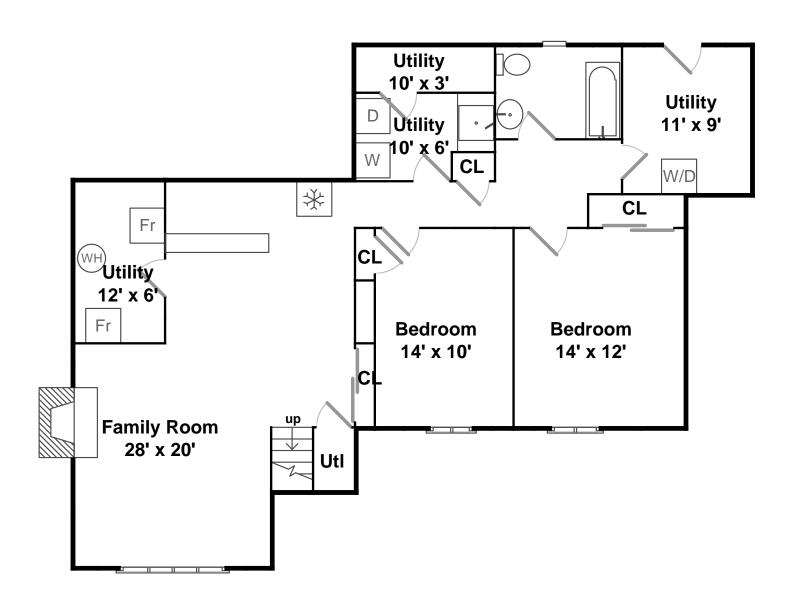

## Lower

Office

Master Bedroom

Master Bedroom

Master Bathroom

Master Bathroom

Outside

Outside

Family Room

Family Room

Bedroom

Bedroom

Family Room

Bathroom