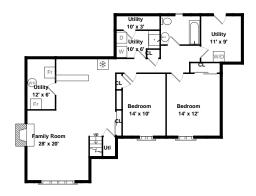

## Main



### Lower



#### 35 Triton Way

Floor plan by 2015
Measurements may not be 100% accurate
Floor plans are provided for convenience only
Rooms sizes are not used to calculate area



# **Upper**



# Main





## Lower













Office

Master Bedroom







Master Bedroom

Master Bathroom

Master Bathroom







Outside

Outside

Outside







Outside

Outside

Outside











Outside

Living Room

Living Room







Living Room

Kitchen/ Dining

Kitchen/ Dining







Kitchen/ Dining

Kitchen/ Dining

Kitchen/ Dining







Master Bedroom

Master Bedroom







Bedroom

Bathroom







Bathroom

Master Bathroom

Bathroom







Deck

Deck

Deck







Deck

Family Room

Family Room







Bedroom

Bedroom

Family Room



Bathroom