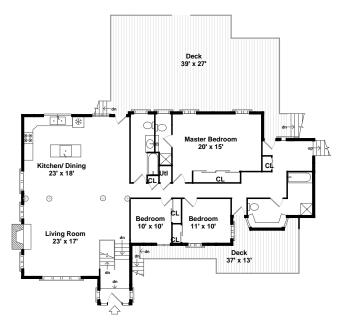

# Main

Outside

Outside

Outside

Outside

Outside

Living Room

Living Room

Living Room

Kitchen/ Dining

Kitchen/ Dining

Kitchen/ Dining

Kitchen/ Dining

Kitchen/ Dining

Master Bedroom

Master Bedroom

Bedroom

Bathroom

Bathroom

Master Bathroom

Bathroom

Deck

Deck

Deck

Deck