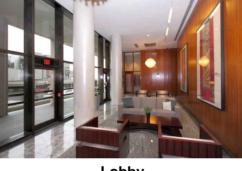

85 East India Row Street #5AB

Floor plan by 2015 Measurements may not be 100% accurate Floor plans are provided for convenience only Rooms sizes are not used to calculate area







Outside



Outside



Pool



Foyer



Outside



Outside



Outside



Outside



Outside



Lobby



Outside







Foyer



Dining Room



Dining Room



Kitchen



Kitchen



Master Bedroom



Master Bedroom



Master Bedroom





Den



Bathroom



Bedroom



Den



Powder



Den

WalkIn Closet



Balcony



Hall



Bathroom



Bedroom







Bedroom



Bedroom



Bedroom



Bedroom



Foyer



Kitchen



Living Room



Kitchen



Living Room



Living Room





Living Room



Hall



**Dining Room** 



**Dining Room** 



**Dining Room** 



Den



Den



Master Bedroom



Master Bedroom



Master Bedroom



Master Bedroom



Master Bedroom



Master Bedroom



Bedroom

Bedroom



Bedroom



Hall



Hall



Hall



Hall



Hall



Hall



Hall



Hall