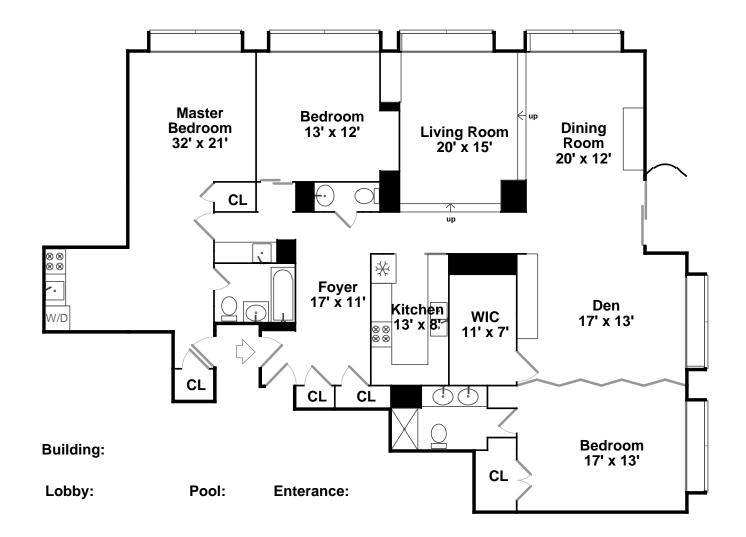

85 East India Row Street #5AB

Floor plan by 2015 Measurements may not be 100% accurate Floor plans are provided for convenience only Rooms sizes are not used to calculate area

Outside

Outside

Pool

Foyer

Outside