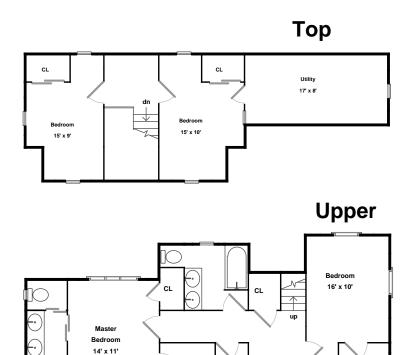

## Top

## Upper Bedroom 16' x 10' CL CL up Master Bedroom 14' x 11' Lndr WIC WIC 8' x 4' 7' x 7' 8' x 7' dn-W/D

Outsid

Outside

Outeido

Outside

Outside

Living Room

Outside