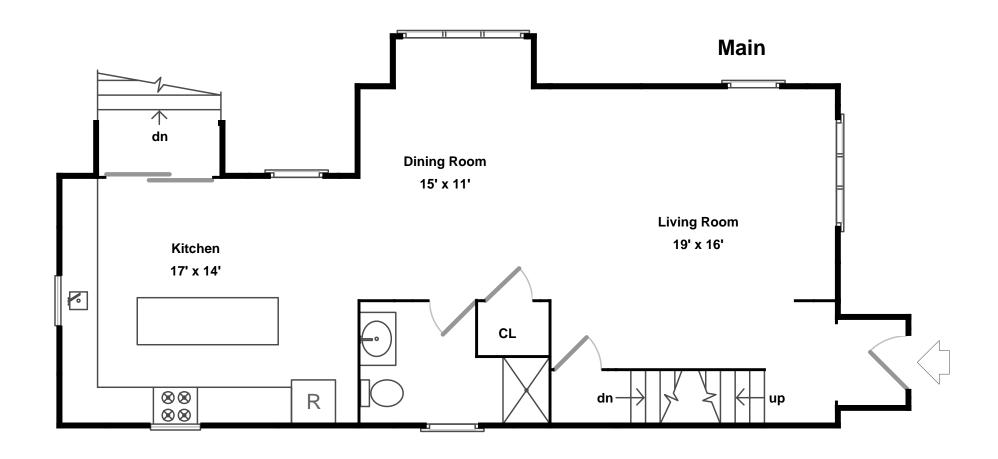

Outside

Living Room

Living Room

Dining Room

Dining Room

Kitchen Kitchen Kitchen

Kitcher

athroom