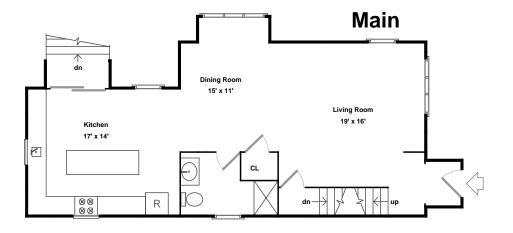

Outside

Living Room

Living Room

Dining Room

Dining Room

Kitchen Kitchen Kitchen

Kitcher

athroom