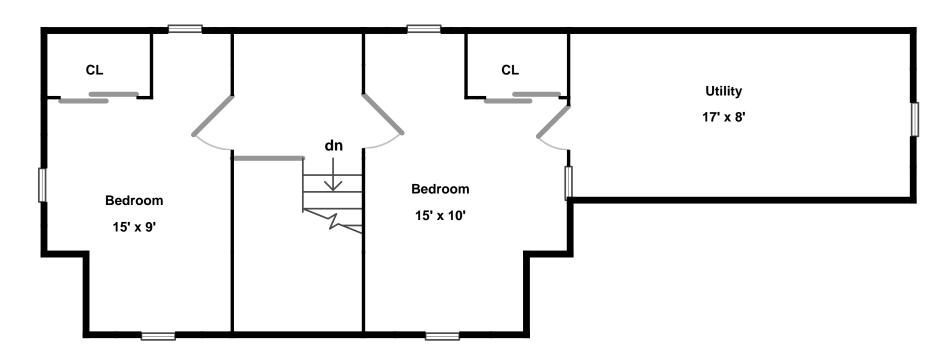

Lndr

8' x 4'

W/D

WIC

8' x 7'

WIC

7' x 7'



## 36 Mead Street

Floor plan by Via-Herne 2014
Measurements may not be 100% accurate
Floor plans are provided for convenience only
Rooms sizes are not used to calculate area



## Top





## Upper Bedroom 16' x 10' CL CL up Master Bedroom 14' x 11' Lndr WIC WIC 8' x 4' 7' x 7' 8' x 7' dn-W/D













Outsid

Outside

Outeido







Outside

Outside

Living Room







Outside

Outside

Living Room







Living Room

Dining Room

Dining Room







Kitchen Kitchen Kitchen







Kitcher

athroom

Hall







Master Bedroom

Maeter Bedroo

Maeter Bathroom







Master Bathroom

Bedroom

Bedroom







Bathroon

Hall

Bedroon







Bedroom Bedroom Bedroom







Bathroom Badroom Bedroo







Bedroom Master Bathroom Master Bodroom Master Bodroom





Bedroom Bedroom