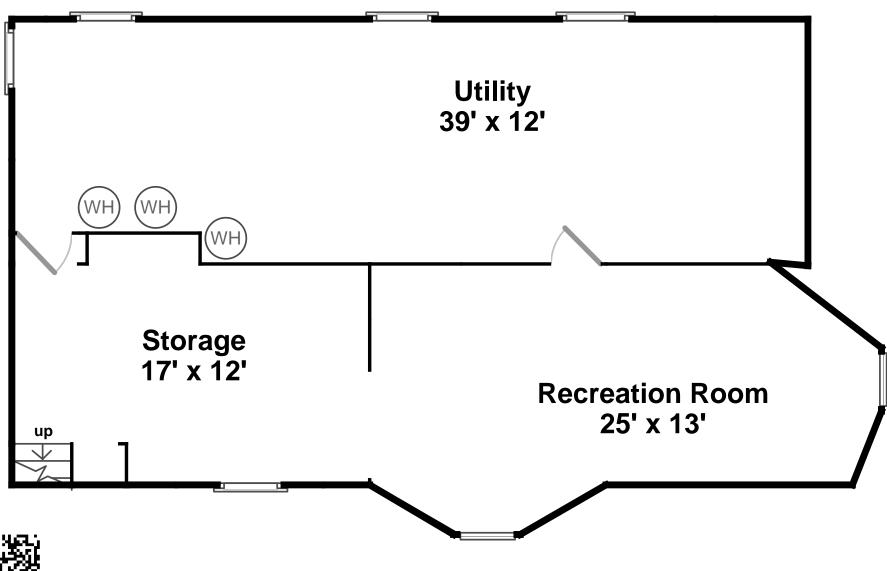

### **Basement**

## **Basement**

Outside

Outside

Outside

Outside

Sunroom

Sunroom

Living Room