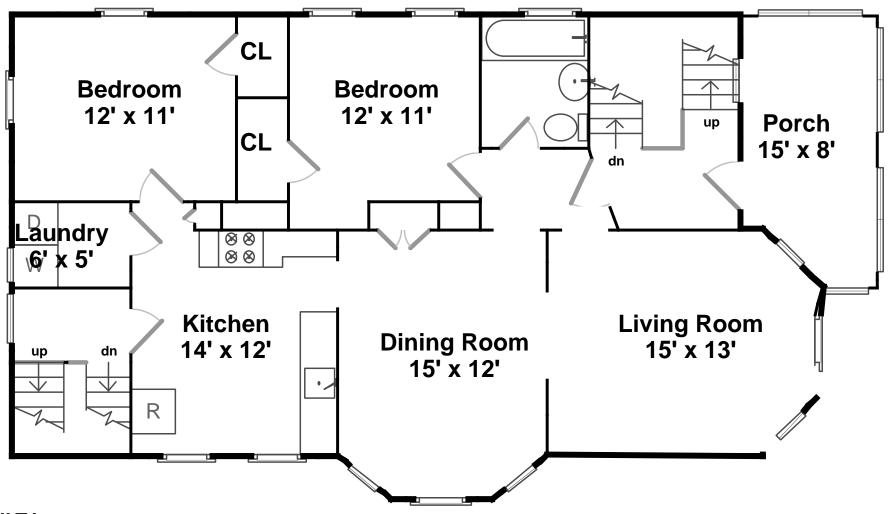

## **3rd Floor**





### 1st Floor



### **Basement**



### 114 Hillside Rd

Floor plan by Vis-Heme 2014
Measurements may not be 100% accurate
Floor plans are provided for convenience only
Rooms sizes are not used to calculate area



3rd Floor





# 2nd Floor





## 1st Floor





## **Basement**









Outside



Outside



Outside



Outside



Sunroom



Sunroom



Living Room



**Living Room** 



**Living Room** 



**Dining Room** 



**Dining Room** 



Kitchen



Kitchen



Kitchen



Bedroom



Bedroom



Bedroom



Bathroom



Foyer



Living Room



**Living Room** 



**Living Room** 



**Dining Room** 



**Dining Room** 



**Dining Room** 



Kitchen



Kitchen



Kitchen



Bedroom





Bedroom



Bedroom



Porch



Bathroom



Living Room



**Living Room** 



**Dining Room** 



Dining Room



**Dining Room** 



**Dining Room** 



Kitchen



Kitchen



Bedroom



Bedroom



View From Bedroom



Office



Office



Pantry



Bathroom



Outside



Outside



Outside



Outside



Outside



Outside



Outside



Outside