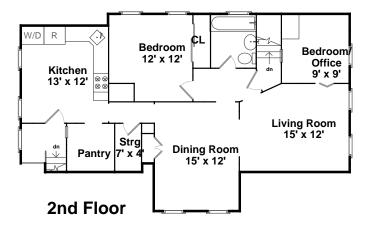

## **3rd Floor**





### 1st Floor



### **Basement**



### 114 Hillside Rd

Floor plan by Vis-Heme 2014
Measurements may not be 100% accurate
Floor plans are provided for convenience only
Rooms sizes are not used to calculate area



3rd Floor





# 2nd Floor





## 1st Floor





## **Basement**









Outside



Outside



Outside



Outside



Sunroom



Sunroom



Living Room



**Living Room** 



**Living Room** 



**Dining Room** 



**Dining Room** 



Kitchen



Kitchen



Kitchen



Bedroom



Bedroom



Bedroom



Bathroom



Foyer



Living Room



**Living Room** 



**Living Room** 



**Dining Room** 



**Dining Room** 



**Dining Room** 



Kitchen



Kitchen



Kitchen



Bedroom





Bedroom



Bedroom



Porch



Bathroom



Living Room



**Living Room** 



**Dining Room**