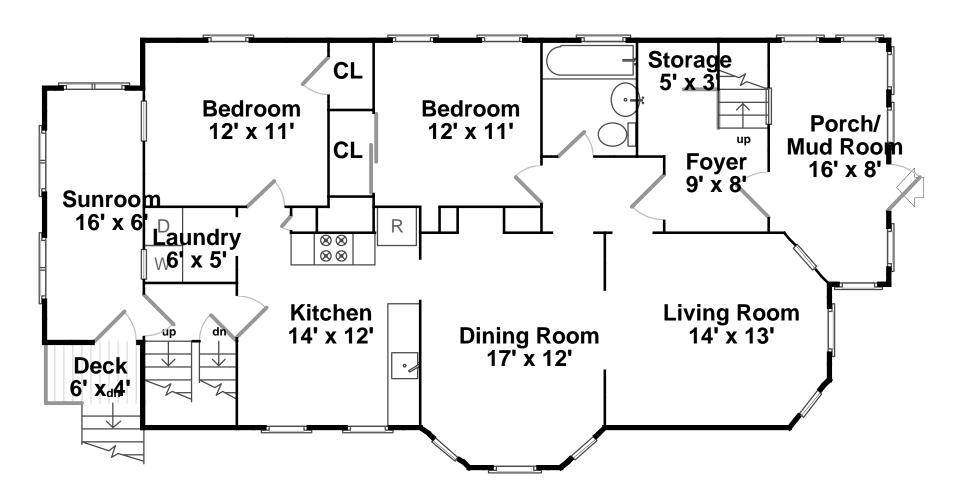

## **3rd Floor**





### 1st Floor



### **Basement**



### 114 Hillside Rd

Floor plan by Vis-Heme 2014
Measurements may not be 100% accurate
Floor plans are provided for convenience only
Rooms sizes are not used to calculate area



3rd Floor





# 2nd Floor





## 1st Floor





## **Basement**









Outside



Outside



Outside



Outside



Sunroom



Sunroom



Living Room



**Living Room** 



**Living Room** 



**Dining Room** 



**Dining Room** 



Kitchen



Kitchen



Kitchen



Bedroom



Bedroom



Bedroom



Bathroom



Foyer



Living Room



**Living Room** 



**Living Room** 



**Dining Room** 



**Dining Room** 



**Dining Room** 



Kitchen



Kitchen



Kitchen



Bedroom





Bedroom



Bedroom



Porch



Bathroom



Living Room



**Living Room** 



**Dining Room** 



Dining Room



**Dining Room** 



**Dining Room** 



Kitchen



Kitchen



Bedroom



Bedroom



View From Bedroom



Office



Office



Pantry



Bathroom



Outside



Outside



Outside



Outside



Outside



Outside



Outside



Outside



Outside



Out