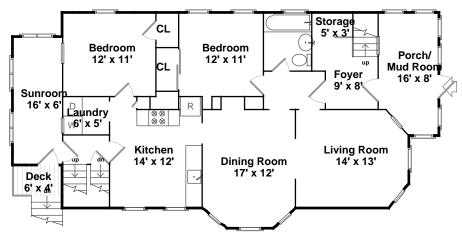

## **3rd Floor**





### 1st Floor



### **Basement**



### 114 Hillside Rd

Floor plan by Vis-Heme 2014
Measurements may not be 100% accurate
Floor plans are provided for convenience only
Rooms sizes are not used to calculate area



3rd Floor





# 2nd Floor





## 1st Floor





## **Basement**









Outside



Outside



Outside



Outside



Sunroom



Sunroom



Living Room



**Living Room** 



**Living Room** 



**Dining Room** 



**Dining Room** 



Kitchen



Kitchen



Kitchen



Bedroom



Bedroom



Bedroom



Bathroom



Foyer



Living Room



**Living Room** 



**Living Room** 



**Dining Room** 



**Dining Room** 



**Dining Room** 



Kitchen



Kitchen



Kitchen



Bedroom





Bedroom



Bedroom



Porch



Bathroom



Living Room



**Living Room** 



**Dining Room** 



Dining Room



**