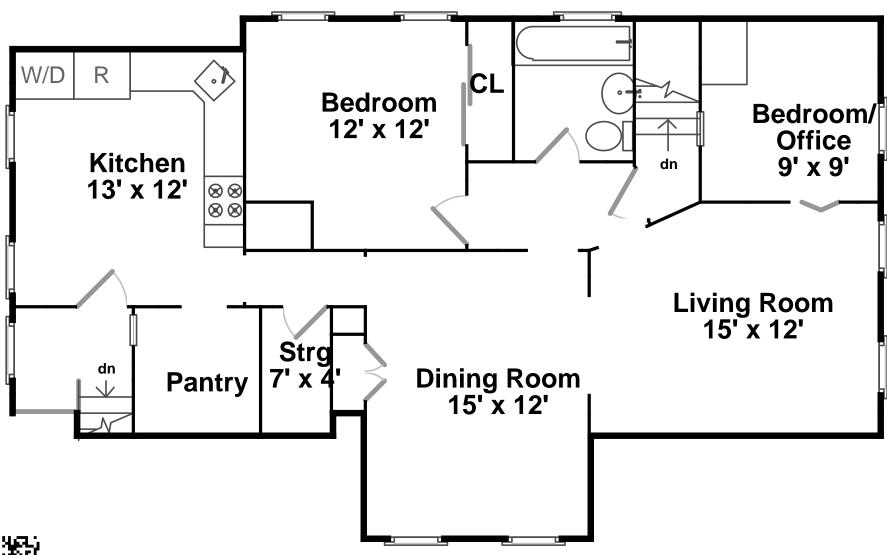

## **3rd Floor**





### 1st Floor



### **Basement**



### 114 Hillside Rd

Floor plan by Vis-Heme 2014
Measurements may not be 100% accurate
Floor plans are provided for convenience only
Rooms sizes are not used to calculate area



3rd Floor





# 2nd Floor





## 1st Floor





## **Basement**









Outside



Outside



Outside



Outside



Sunroom



Sunroom



Living Room



**Living Room** 



**Living Room** 



**Dining Room** 



**Dining Room** 



Kitchen



Kitchen



Kitchen



Bedroom



Bedroom



Bedroom



Bathroom



Foyer



Living Room



**Living Room** 



**Living Room** 



**Dining Room** 



**Dining Room** 



**Dining Room** 



Kitchen



Kitchen



Kitchen



Bedroom





Bedroom



Bedroom



Porch



Bathroom



Living Room



**Living Room** 



**Dining Room** 



Dining Room



**Dining Room** 



**Dining Room** 



Kitchen



Kitchen



Bedroom



Bedroom



View From Bedroom



Office



Office



Pantry



Bathroom



Outside



Outside



Outside



Outside



Outside



Outside



O