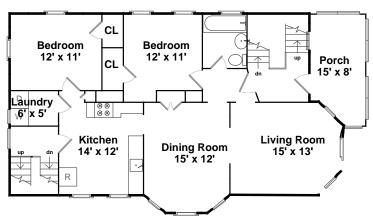

## **3rd Floor**





### 1st Floor



### **Basement**



### 114 Hillside Rd

Floor plan by Vis-Heme 2014
Measurements may not be 100% accurate
Floor plans are provided for convenience only
Rooms sizes are not used to calculate area



3rd Floor





# 2nd Floor





## 1st Floor





## **Basement**









Outside



Outside



Outside



Outside



Sunroom



Sunroom



Living Room



**Living Room** 



**Living Room** 



**Dining Room** 



**Dining Room** 



Kitchen



Kitchen



Kitchen



Bedroom



Bedroom



Bedroom



Bathroom



Foyer



Living Room



**Living Room** 



**Living Room** 



**Dining Room** 



**Dining Room** 



**Dining Room** 



Kitchen



Kitchen



Kitchen



Bedroom





Bedroom



Bedroom



Porch



Bathroom



Living Room



**Living Room** 



**Dining Room**