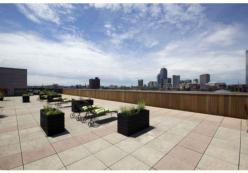

1313 Washington Street 707

Floor plan by Vis-Home 2014 Measurements may not be 100% accurate Floor plans are provided for convenience only Rooms sizes are not used to calculate area









Outside



Outside



Patio



Patio



Roof



Roof



Roof



Roof



Living Room



Living Room



Living Room





Entry

Entry



**Kitchen/ Dining** 



**Kitchen/Dining** 



**Kitchen/ Dining** 



**Kitchen/Dining** 



**Kitchen/Dining** 



**Kitchen/ Dining** 



**Kitchen/Dining** 



**Kitchen/ Dining** 



**Kitchen/ Dining** 



**Kitchen/Dining** 



**Master Bedroom** 



**Master Bedroom** 



**Master Bedroom** 



**Master Bedroom** 



**Master Bathroom** 



Master Bathroom



Master Bathroom



**Master Bathroom** 



Master Bathroom



Bedroom



Bedroom



Bedroom



Office



Office



Office



Balcony



Bathroom



Bathroom



Balcony

Balcony



Balcony



Balcony



**View From Balcony** 



View From Balcony