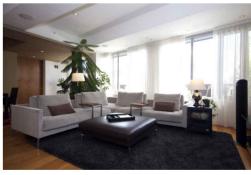

1313 Washington Street 707

Floor plan by Vis-Home 2014 Measurements may not be 100% accurate Floor plans are provided for convenience only Rooms sizes are not used to calculate area









Outside



Outside



Patio



Patio



Roof



Roof



Roof



Roof



Living Room



Living Room



Living Room





Entry

Entry



**Kitchen/ Dining** 



**Kitchen/Dining** 



**Kitchen/ Dining** 



**Kitchen/Dining** 



**Kitchen/Dining** 



**Kitchen/ Dining** 



**Kitchen/Dining** 



**Kitchen/ Dining** 



**Kitchen/ Dining** 



**Kitchen/Dining** 



**Master Bedroom** 



**Master Bedroom** 



**Master Bedroom** 



**Master Bedroom** 



**Master Bathroom** 



Master Bathroom



Master Bathroom



**Master Bathroom** 



Master Bathroom



Bedroom



Bedroom



Bedroom



Office



Office



Office



Balcony



Bathroom



Bathroom



Balcony

Balcony



Balcony



Balcony



**View From Balcony** 



View From Balcony