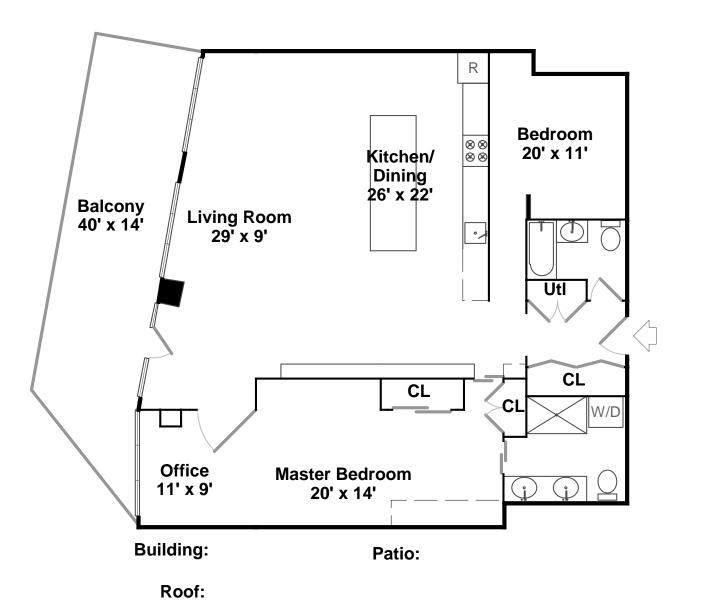

1313 Washington Street 707

Floor plan by Vis-Home 2014 Measurements may not be 100% accurate Floor plans are provided for convenience only Rooms sizes are not used to calculate area

Outside

Outside

Patio

Patio

Roof

Roof

Roof

Roof

Living Room

Living Room

Living Room

Entry

Entry

**Kitchen/ Dining** 

**Kitchen/Dining** 

**Kitchen/ Dining** 

**Kitchen/Dining** 

**Kitchen/Dining** 

**Kitchen/ Dining** 

**Kitchen/Dining** 

**Kitchen/ Dining** 

**Kitchen/ Dining** 

**Kitchen/Dining** 

**Master Bedroom** 

**Master Bedroom** 

**Master Bedroom** 

**Master Bedroom** 

**Master Bathroom** 

Master Bathroom

Master Bathroom

**Master Bathroom** 

Master Bathroom

Bedroom

Bedroom

Bedroom

Office

Office

Office

Balcony

Bathroom

Bathroom

Balcony

Balcony

Balcony

Balcony

**View From Balcony** 

View From Balcony