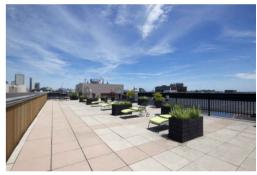

1313 Washington Street 707

Floor plan by Vis-Home 2014 Measurements may not be 100% accurate Floor plans are provided for convenience only Rooms sizes are not used to calculate area









Outside



Outside



Patio



Patio



Roof



Roof



Roof



Roof



Living Room



Living Room



Living Room





Entry

Entry



**Kitchen/ Dining** 



**Kitchen/Dining** 



**Kitchen/ Dining** 



**Kitchen/Dining** 



**Kitchen/Dining** 



**Kitchen/ Dining** 



**Kitchen/Dining** 



**Kitchen/ Dining** 



**Kitchen/ Dining** 



**Kitchen/Dining** 



**Master Bedroom** 



**Master Bedroom** 



**Master Bedroom** 



**Master Bedroom** 



**Master Bathroom** 



Master Bathroom



Master Bathroom



**Master Bathroom** 



Master Bathroom



Bedroom



Bedroom



Bedroom



Office



Office



Office



Balcony



Bathroom



Bathroom



Balcony

Balcony



Balcony



Balcony



**View From Balcony** 



View From Balcony