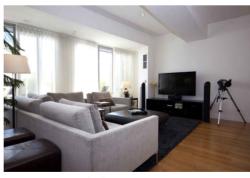

1313 Washington Street 707

Floor plan by Vis-Home 2014 Measurements may not be 100% accurate Floor plans are provided for convenience only Rooms sizes are not used to calculate area









Outside



Outside



Patio



Patio



Roof



Roof



Roof



Roof



Living Room



Living Room



Living Room





Entry

Entry



**Kitchen/ Dining** 



**Kitchen/Dining** 



**Kitchen/ Dining** 



**Kitchen/Dining** 



**Kitchen/Dining** 



**Kitchen/ Dining** 



**Kitchen/Dining** 



**Kitchen/ Dining** 



**Kitchen/ Dining** 



**Kitchen/Dining** 



**Master Bedroom** 



**Master Bedroom** 



**Master Bedroom** 



**Master Bedroom** 



**Master Bathroom** 



Master Bathroom



Master Bathroom



**Master Bathroom** 



Master Bathroom



Bedroom



Bedroom



Bedroom



Office



Office



Office



Balcony



Bathroom



Bathroom



Balcony

Balcony



Balcony



Balcony



**View From Balcony** 



View From Balcony