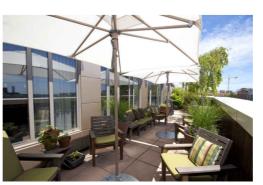

1313 Washington Street 707

Floor plan by Vis-Home 2014 Measurements may not be 100% accurate Floor plans are provided for convenience only Rooms sizes are not used to calculate area

Outside

Outside

Patio

Patio

Roof

Roof

Roof

Roof

Living Room

Living Room

Living Room

Entry