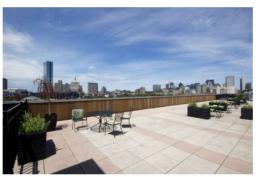

1313 Washington Street 707

Floor plan by Vis-Home 2014 Measurements may not be 100% accurate Floor plans are provided for convenience only Rooms sizes are not used to calculate area









Outside



Outside



Patio



Patio



Roof



Roof



Roof



Roof



Living Room



Living Room



Living Room





Entry

Entry



**Kitchen/ Dining** 



**Kitchen/Dining** 



**Kitchen/ Dining** 



**Kitchen/Dining** 



**Kitchen/Dining** 



**Kitchen/ Dining** 



**Kitchen/Dining** 



**Kitchen/ Dining** 



**Kitchen/ Dining** 



**Kitchen/Dining** 



**Master Bedroom** 



**Master Bedroom** 



**Master Bedroom** 



**Master Bedroom** 



**Master Bathroom** 



Master Bathroom



Master Bathroom



**Master Bathroom** 



Master Bathroom



Bedroom



Bedroom



Bedroom



Office



Office



Office



Balcony



Bathroom



Bathroom



Balcony

Balcony



Balcony



Balcony



**View From Balcony** 



View From Balcony