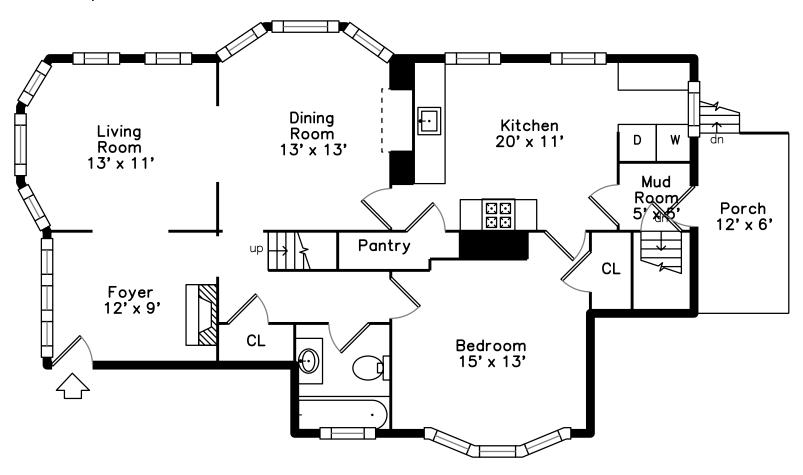

Living Room

Dining Room

Kitchen

Kitchen

Bedroom

Bedroom

Porch

Hall

Living Room

Living Room

Living Room

Dining Room

Dining Room

Dining Room

Dining Room

Kitchen

Kitchen

Kitchen

Kitchen

Bathroom

Balcony

Balcony

Balcony

Balcony