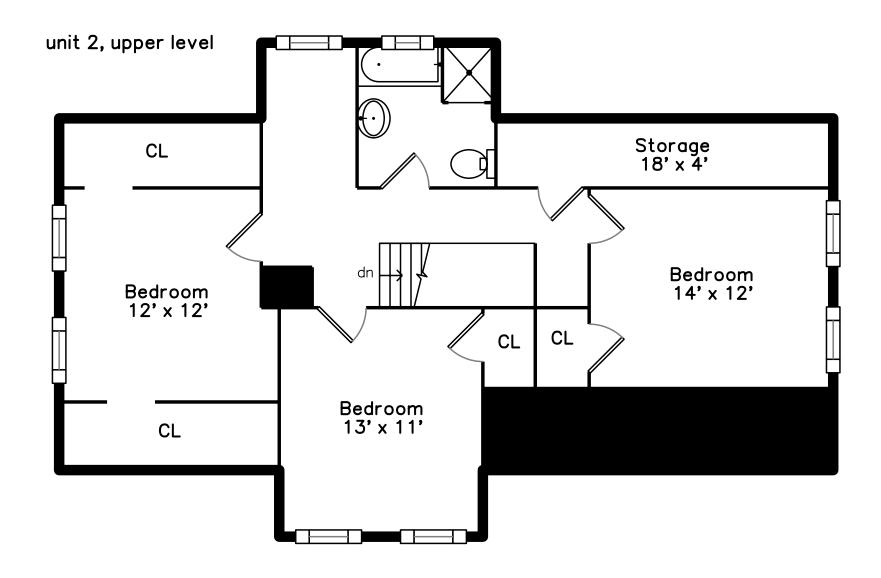

Hall

Hall

Bedroom

Bedroom

Bedroom

Bedroom

Bedroom

Bedroom

Bedroom

Stairs

Stairs

Bedroom

Bedroom

Bedroom

Storage

Bathroom