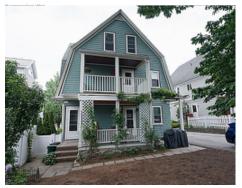

Storage

26' x 13'

Room sizes are not used to calculate area.



## unit 1, upper level









unit 1, main level





unit 2, main level

Dining
Room
13' x 13'

Balcony
24' x 6'
23' x 13'

Balcony
24' x 6'

Balcony
14' x 6'



## Basement







Outside



Outside



Outside



Outside



Back



Back



Foyer



Living Room



Dining Room



Kitchen



Kitchen



Bedroom



Bedroom



Porch



Hall



Hall



Hall



Bedroom



Bedroom



Bedroom



Bedroom



Bedroom



Bedroom



Bedroom



Stairs



Stairs



Bedroom



Bedroom



Bedroom



Storage



Bathroom



Bathroom



Bathroom



Living Room



Living Room



Living Room



Living Room



Living Room



Living Room



Living Room



Living Room



Living Room



Dining Room



Dining Room



Dining Room



Dining Room



Kitchen



Kitchen



Kitchen



Kitchen



Bathroom



Balcony



Balcony



Balcony



Balcony