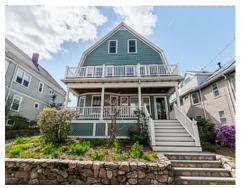

Storage

26' x 13'

Room sizes are not used to calculate area.



## unit 1, upper level









unit 1, main level





unit 2, main level

Dining
Room
13' x 13'

Balcony
24' x 6'
23' x 13'

Balcony
24' x 6'

Balcony
14' x 6'



## Basement







Outside



Outside



Outside



Outside



Back



Back



Foyer



Living Room



Dining Room



Kitchen



Kitchen



Bedroom



Bedroom



Porch



Hall



Hall



Hall



Bedroom



Bedroom



Bedroom



Bedroom



Bedroom



Bedroom



Bedroom



Stairs



Stairs



Bedroom



Bedroom



Bedroom



Storage



Bathroom



Bathroom



Bathroom



Living Room



Living Room



Living Room



Living Room



Living Room



Living Room



Living Room



Living Room



Living Room



Dining Room



Dining Room



Dining Room



Dining Room



Kitchen



Kitchen



Kitchen



Kitchen



Bathroom



Balcony



Balcony



Balcony



Balcony