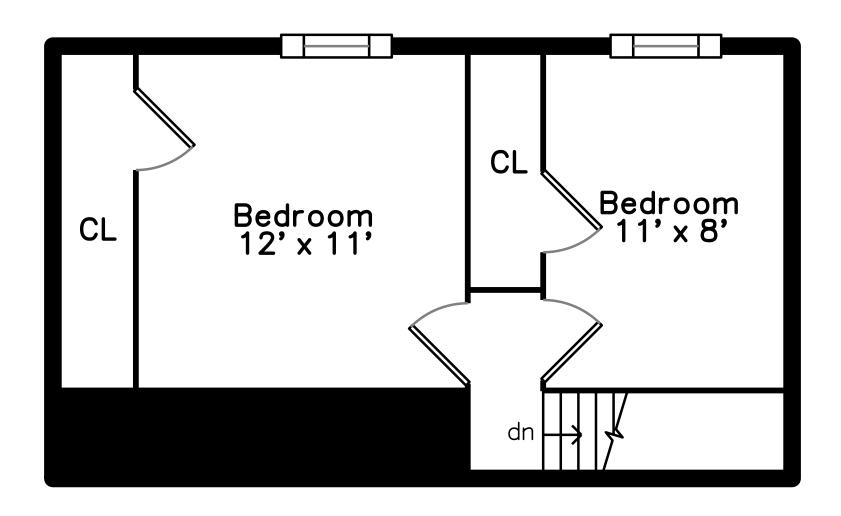

Hall

Hall

Bedroom

Bedroom

Bedroom

Bedroom

Bedroom

Bedroom

Bedroom

Stairs

Stairs

Bedroom

Bedroom

Bedroom

Storage

Bathroom