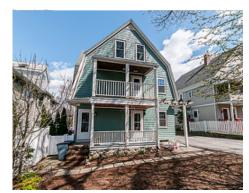

Storage

26' x 13'

Room sizes are not used to calculate area.



## unit 1, upper level









unit 1, main level





unit 2, main level

Dining
Room
13' x 13'

Balcony
24' x 6'
23' x 13'

Balcony
24' x 6'

Balcony
14' x 6'



## Basement







Outside



Outside



Outside



Outside



Back



Back



Foyer



Living Room



Dining Room



Kitchen



Kitchen



Bedroom



Bedroom



Porch



Hall



Hall



Hall



Bedroom



Bedroom



Bedroom



Bedroom



Bedroom



Bedroom



Bedroom



Stairs



Stairs



Bedroom



Bedroom



Bedroom



Storage



Bathroom



Bathroom



Bathroom



Living Room



Living Room



Living Room



Living Room



Living Room



Living Room



Living Room



Living Room



Living Room



Dining Room



Dining Room



Dining Room



Dining Room



Kitchen



Kitchen



Kitchen



Kitchen



Bathroom



Balcony



Balcony



Balcony



Balcony