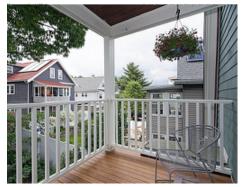

## unit 1, upper level

unit 1, main level

unit 2, main level

Dining
Room
13' x 13'

Balcony
24' x 6'
23' x 13'

Balcony
24' x 6'

Balcony
14' x 6'