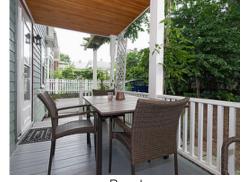

Storage

26' x 13'

Room sizes are not used to calculate area.



## unit 1, upper level









unit 1, main level





unit 2, main level

Dining
Room
13' x 13'

Balcony
24' x 6'
23' x 13'

Balcony
24' x 6'

Balcony
14' x 6'



## Basement







Outside



Outside



Outside



Outside



Back



Back



Foyer



Living Room



Dining Room



Kitchen



Kitchen



Bedroom



Bedroom



Porch



Hall



Hall



Hall



Bedroom



Bedroom



Bedroom



Bedroom



Bedroom



Bedroom



Bedroom



Stairs



Stairs



Bedroom



Bedroom



Bedroom



Storage



Bathroom



Bathroom



Bathroom



Living Room



Living Room



Living Room



Living Room



Living Room



Living Room



Living Room



Living Room



Living Room



Dining Room



Dining Room



Dining Room



Dining Room



Kitchen



Kitchen



Kitchen



Kitchen



Bathroom



Balcony



Balcony



Balcony



Balcony