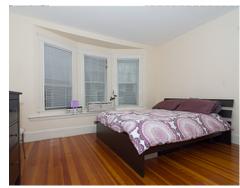

Storage

26' x 13'

Room sizes are not used to calculate area.



## unit 1, upper level









unit 1, main level





unit 2, main level

Dining
Room
13' x 13'

Balcony
24' x 6'
23' x 13'

Balcony
24' x 6'

Balcony
14' x 6'



## Basement







Outside



Outside



Outside



Outside



Back



Back



Foyer



Living Room



Dining Room



Kitchen



Kitchen



Bedroom



Bedroom



Porch



Hall



Hall



Hall



Bedroom



Bedroom



Bedroom



Bedroom



Bedroom



Bedroom



Bedroom



Stairs



Stairs



Bedroom



Bedroom



Bedroom



Storage



Bathroom



Bathroom



Bathroom



Living Room



Living Room



Living Room



Living Room



Living Room



Living Room



Living Room



Living Room



Living Room



Dining Room



Dining Room



Dining Room



Dining Room



Kitchen



Kitchen



Kitchen



Kitchen



Bathroom



Balcony



Balcony



Balcony



Balcony