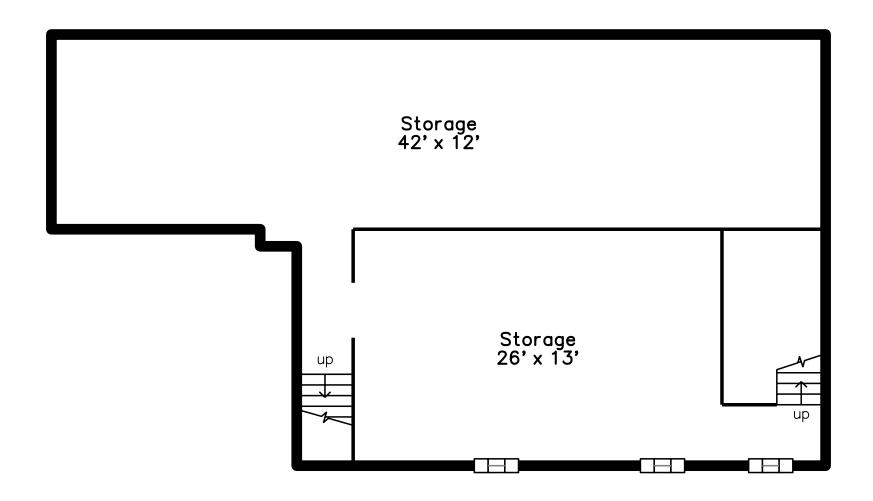

Storage

26' x 13'

Room sizes are not used to calculate area.

## Basement

Outside

Outside

Outside

Outside

Back

Back

Foyer