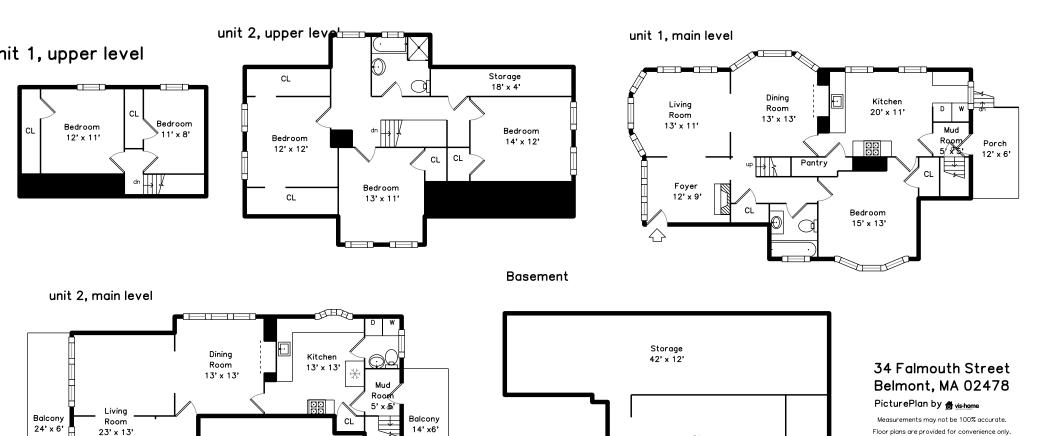

Storage

26' x 13'

Room sizes are not used to calculate area.

## unit 1, upper level

unit 1, main level

unit 2, main level

Dining
Room
13' x 13'

Balcony
24' x 6'
23' x 13'

Balcony
24' x 6'

Balcony
14' x 6'

## Basement

Outside

Outside

Outside

Outside

Back

Back

Foyer

Living Room

Dining Room

Kitchen

Kitchen

Bedroom

Bedroom

Porch

Hall

Hall

Hall

Bedroom

Bedroom

Bedroom

Bedroom

Bedroom

Bedroom

Bedroom

Stairs

Stairs

Bedroom

Bedroom

Bedroom

Storage

Bathroom

Bathroom

Bathroom

Living Room

Living Room

Living Room

Living Room

Living Room

Living Room

Living Room

Living Room

Living Room

Dining Room

Dining Room

Dining Room

Dining Room

Kitchen

Kitchen

Kitchen

Kitchen

Bathroom

Balcony

Balcony

Balcony

Balcony