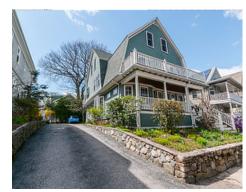

Storage

26' x 13'

Room sizes are not used to calculate area.



## unit 1, upper level









unit 1, main level





unit 2, main level

Dining
Room
13' x 13'

Balcony
24' x 6'
23' x 13'

Balcony
24' x 6'

Balcony
14' x 6'



## Basement







Outside



Outside



Outside



Outside



Back



Back



Foyer



Living Room



Dining Room



Kitchen



Kitchen



Bedroom



Bedroom



Porch



Hall



Hall



Hall



Bedroom



Bedroom



Bedroom



Bedroom



Bedroom



Bedroom



Bedroom



Stairs



Stairs



Bedroom



Bedroom



Bedroom



Storage



Bathroom



Bathroom



Bathroom



Living Room



Living Room



Living Room



Living Room



Living Room



Living Room



Living Room



Living Room



Living Room



Dining Room



Dining Room



Dining Room



Dining Room



Kitchen



Kitchen



Kitchen



Kitchen



Bathroom



Balcony



Balcony



Balcony



Balcony