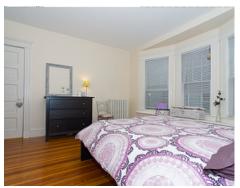

Storage

26' x 13'

Room sizes are not used to calculate area.



## unit 1, upper level









unit 1, main level





unit 2, main level

Dining
Room
13' x 13'

Balcony
24' x 6'
23' x 13'

Balcony
24' x 6'

Balcony
14' x 6'



## Basement







Outside



Outside



Outside



Outside



Back



Back



Foyer



Living Room



Dining Room



Kitchen



Kitchen



Bedroom



Bedroom



Porch



Hall



Hall



Hall



Bedroom



Bedroom



Bedroom



Bedroom



Bedroom



Bedroom



Bedroom



Stairs



Stairs



Bedroom



Bedroom



Bedroom



Storage



Bathroom



Bathroom



Bathroom



Living Room



Living Room



Living Room



Living Room



Living Room



Living Room



Living Room



Living Room



Living Room



Dining Room



Dining Room



Dining Room



Dining Room



Kitchen



Kitchen



Kitchen



Kitchen



Bathroom



Balcony



Balcony



Balcony



Balcony