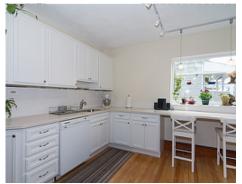

Storage

26' x 13'

Room sizes are not used to calculate area.



## unit 1, upper level









unit 1, main level





unit 2, main level

Dining
Room
13' x 13'

Balcony
24' x 6'
23' x 13'

Balcony
24' x 6'

Balcony
14' x 6'



## Basement







Outside



Outside



Outside



Outside



Back



Back



Foyer



Living Room



Dining Room



Kitchen



Kitchen



Bedroom



Bedroom



Porch



Hall



Hall



Hall



Bedroom



Bedroom



Bedroom



Bedroom



Bedroom



Bedroom



Bedroom



Stairs



Stairs



Bedroom



Bedroom



Bedroom



Storage



Bathroom



Bathroom



Bathroom



Living Room



Living Room



Living Room



Living Room



Living Room



Living Room



Living Room



Living Room



Living Room



Dining Room



Dining Room



Dining Room



Dining Room



Kitchen



Kitchen



Kitchen



Kitchen



Bathroom



Balcony



Balcony



Balcony



Balcony