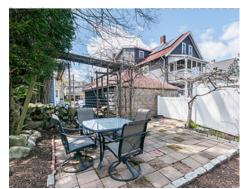

Storage

26' x 13'

Room sizes are not used to calculate area.



## unit 1, upper level









unit 1, main level





unit 2, main level

Dining
Room
13' x 13'

Balcony
24' x 6'
23' x 13'

Balcony
24' x 6'

Balcony
14' x 6'



## Basement







Outside



Outside



Outside



Outside



Back



Back



Foyer



Living Room



Dining Room



Kitchen



Kitchen



Bedroom



Bedroom



Porch



Hall



Hall



Hall



Bedroom



Bedroom



Bedroom



Bedroom



Bedroom



Bedroom



Bedroom



Stairs



Stairs



Bedroom



Bedroom



Bedroom



Storage



Bathroom



Bathroom



Bathroom



Living Room



Living Room



Living Room



Living Room



Living Room



Living Room



Living Room



Living Room



Living Room



Dining Room



Dining Room



Dining Room



Dining Room



Kitchen



Kitchen



Kitchen



Kitchen



Bathroom



Balcony



Balcony



Balcony



Balcony