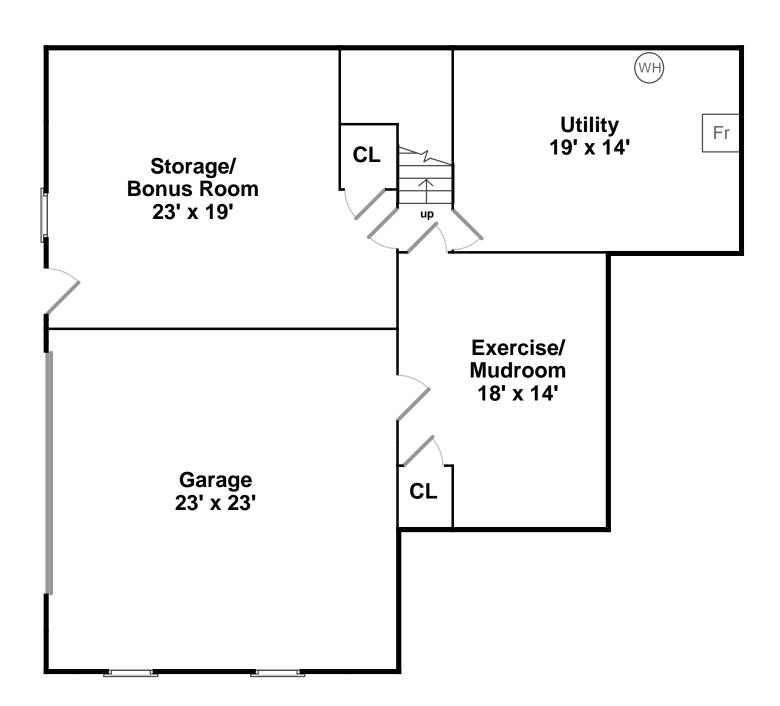

#### Lower

## Lower

Outside

Outside

Outside

Outside

Outside

Porch

Porch

Bathroom

Bathroom

Bathroom

Exercise/Mudroom

Storage/Bonus Room

Bedroom

Bedroom