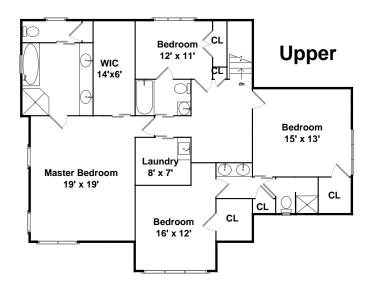

#### Lower

Master Bathroom

Master Bathroom

Bedroom

Bedroom

Bedroom

Bedroom

Walkin Closet

Laundry