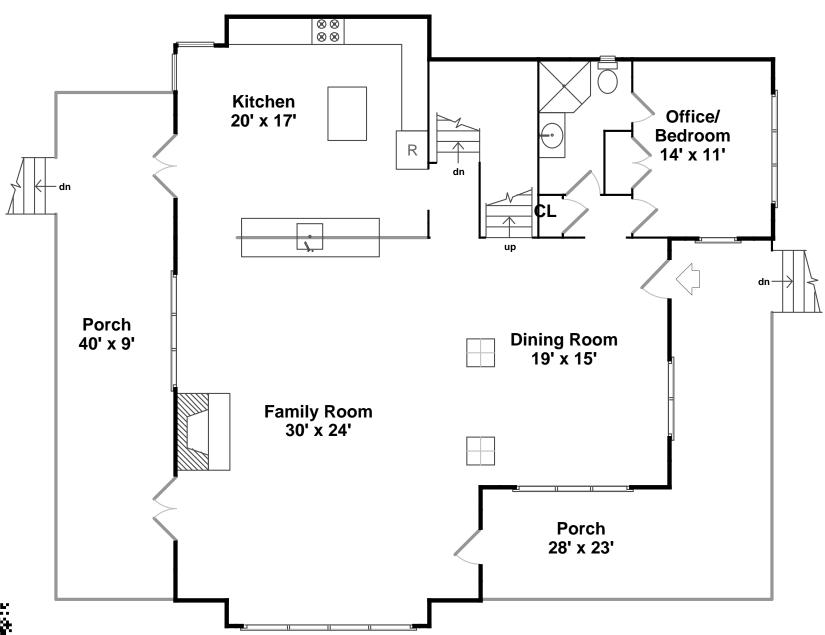

### Main

# Main

Porch

**Dining Room** 

**Dining Room** 

Family Room

Family Room

Family Room

Kitchen

Kitchen

Kitchen

Kitchen Kitchen

Office/ Bedroom

Bathroom

Bathroom

Porch

Bathroom

Master Bedroom Master Bedroom Master Bathroom

Master Bathroom

Master Bathroom

Bedroom

Bedroom

Bedroom

Bedroom

Walkin Closet

Laundry