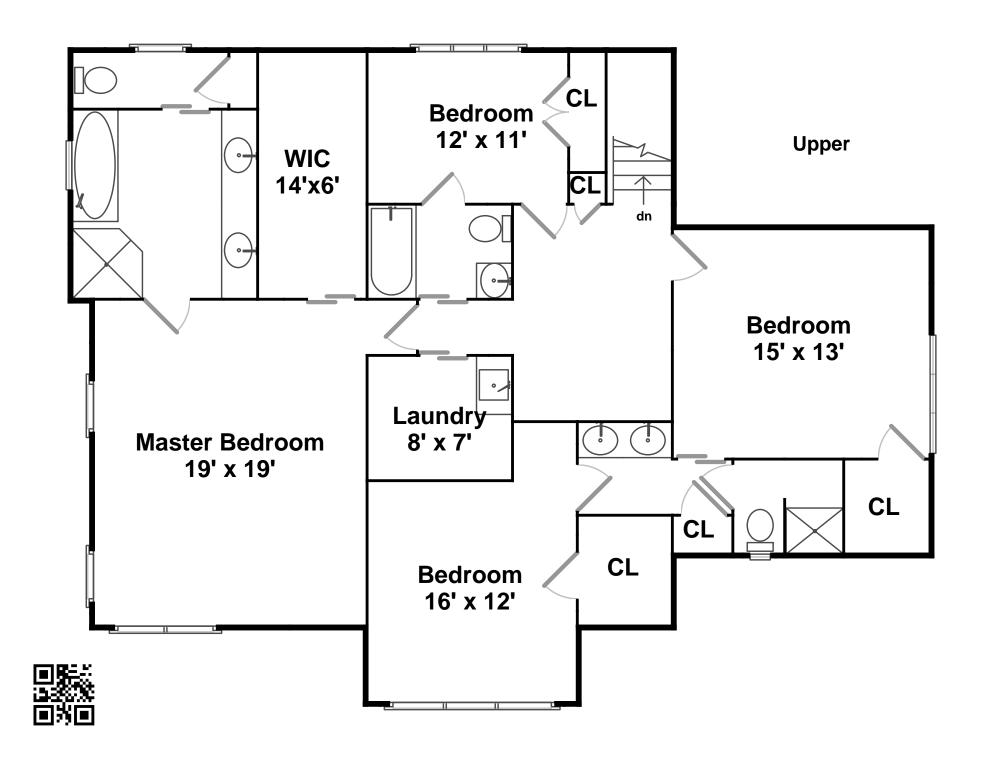

#### Lower

Master Bathroom

Master Bathroom

Bedroom

Bedroom

Bedroom

Bedroom

Walkin Closet

Laundry