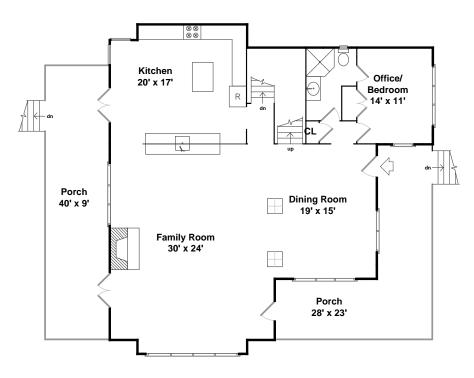

### Main

# Main

Porch

**Dining Room** 

**Dining Room** 

Family Room

Family Room

Family Room

Kitchen

Kitchen

Kitchen

Kitchen Kitchen

Office/ Bedroom

Bathroom

Bathroom

Porch

Bathroom

Master Bedroom Master Bedroom Master Bathroom