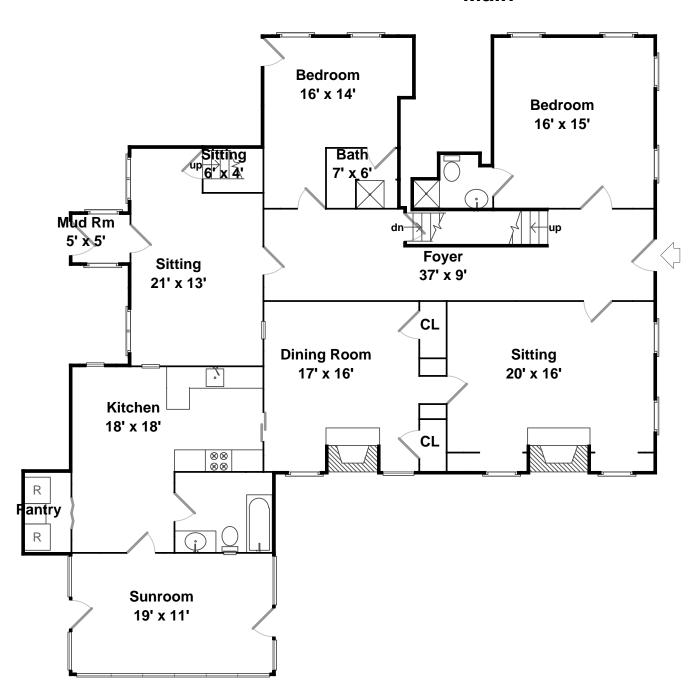

## Main

Outside

Outside

Outside

Outside

Outside

Outside

Outside

Foyer

Foyer

Sitting

Sitting

Sitting

Sitting

Dining Room

Dining Room

Kitchen

Kitchen

Kitchen

Bathroom

Sunroom

Sunroom

Sunroom

Sitting

Sitting

Sitting

Sitting

Bedroom

Bedroom

Bedroom

Bedroom

Bedroom