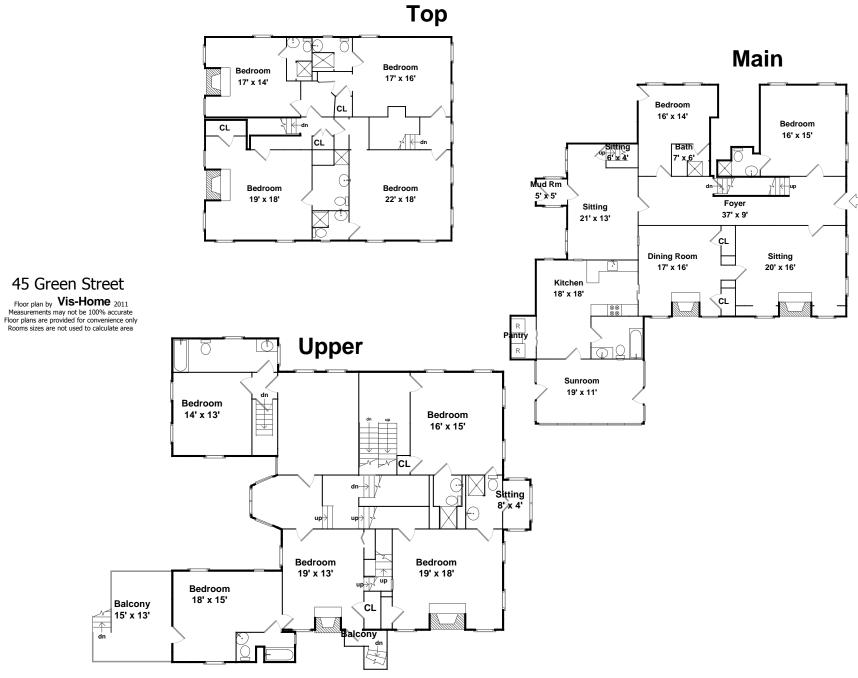

Bedroom

Bedroom

Bedroom

Bedroom

Bedroom

Bedroom

Bedroom

Bedroom

Bedroom

Bedroom

Bedroom

Bedroom

Bedroom

Bathroom

Bathroom

Bathroom

Bathroom

Bedroom

Bedroom

Bedroom

Bedroom

Bedroom

Bedroom

Bedroom