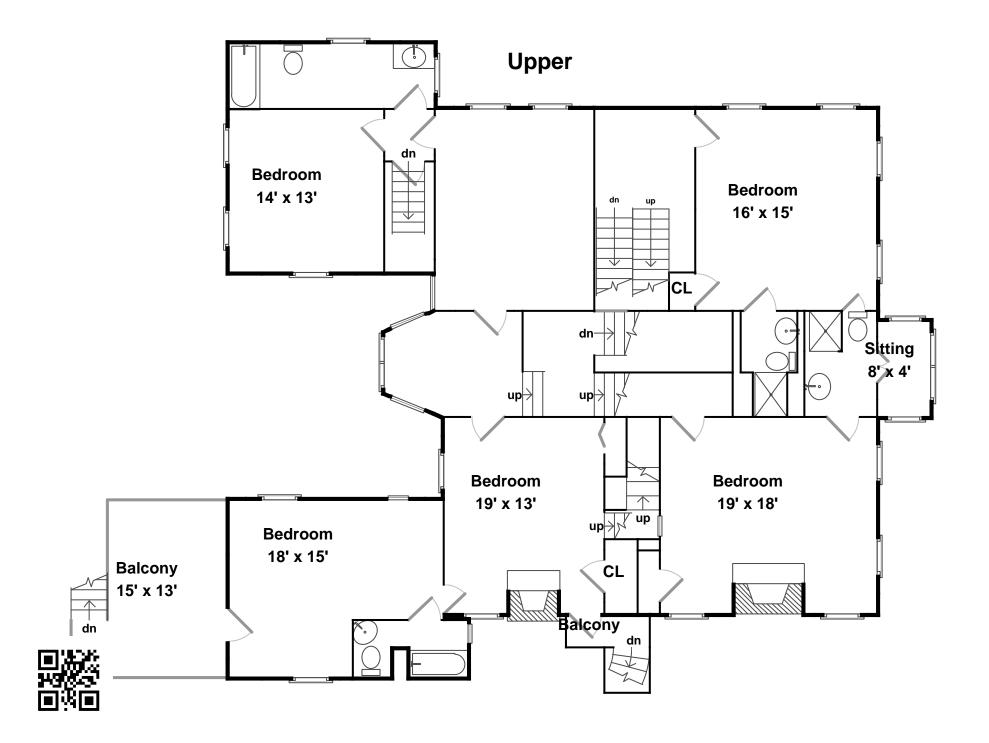

Bedroom

Bedroom

Bathroom

Bathroom

Hall

Hall

Landing

Hall

Bedroom

Bedroom

Bedroom

Bedroom

Bedroom

Bedroom

Bedroom

Bedroom

Bedroom

Bedroom

Bedroom

Bedroom

Bedroom

Bathroom

Bathroom

Bathroom

Bathroom

Bedroom

Bedroom

Bedroom

Bedroom

Bedroom

Bedroom

Bedroom

Bedroom Bedroom

Bathroom

Bathroom

Bathroom

Bathroom

Bathroom

Bathroom

Bedroom

Bedroom

Bathroom

Bedroom

Bathroom

Bathroom