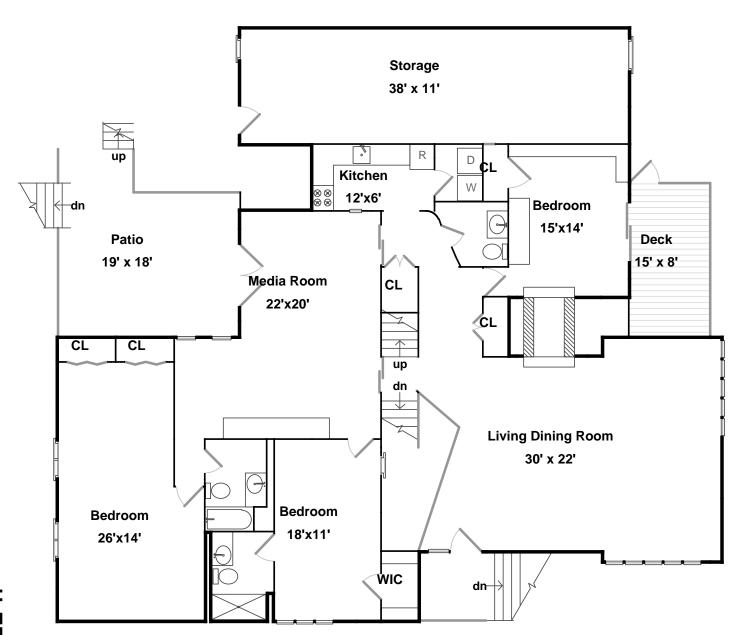

## Main







## 45 Ledge Rd

Floor plan by **Vis-Home** 2011 Measurements may not be 100% accurate Floor plans are provided for convenience only Rooms sizes are not used to calculate area





## Main





## Lower







Living Room



Living Room



Living Room



Living Room



**Dining Room** 



**Dining Room** 



Dining Room



Dining Room



Kitchen



Kitchen



Kitchen



Master Bedroom



Master Bedroom



Master Bedroom





Master Bathroom



Master Bathroom



Bathroom



Deck



Deck



3D View - TopDown



Outside



Outside



Outside



Outside



Outside



Back



Back



Pool



Pool



Living Dining Room



Living Dining Room



Living Dining



**Living Dining Room** 



**Living Dining** 



Kitchen



Bedroom



Bedroom



Bedroom



Bathroom



Bedroom



Bedroom



Bathroom



Bedroom



Bedroom



Bathroom



Media Room



Media Room



Media Room



Media Room



Patio



Deck



3D View - TopDown



Family Room



Family Room



Family Room











3D Vie