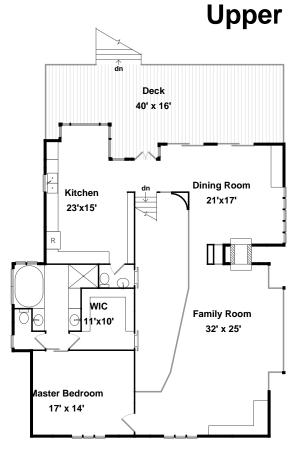

Dining Room

Kitchen

Kitchen

Kitchen

Master Bedroom

Master Bedroom

Master Bedroom

Master Bathroom

Master Bathroom

Bathroom

Deck

Deck

3D View - TopDown

Outside

Outside

Outside