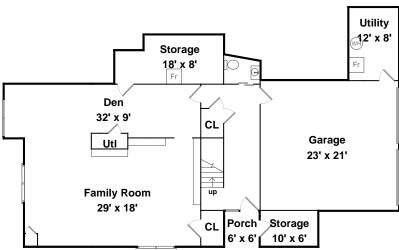

Media Room

Media Room

Patio

Deck

3D View - TopDown

Family Room

Family Room

Family Room