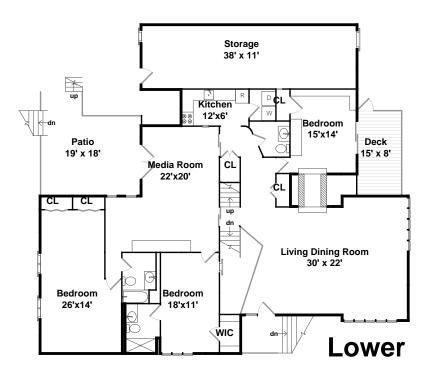

## Lower

Living Room

Living Room

Living Room

Living Room

**Dining Room** 

**Dining Room** 

Dining Room

Dining Room

Kitchen

Kitchen

Kitchen

Master Bedroom

Master Bedroom

Master Bedroom

Master Bathroom

Master Bathroom

Bathroom

Deck

Deck

3D View - TopDown

Outside

Outside

Outside

Outside

Outside

Back

Back

Pool

Pool

Living Dining Room

Living Dining Room

Living Dining

**Living Dining Room** 

**Living Dining** 

Kitchen

Bedroom

Bedroom

Bedroom

Bathroom

Bedroom

Bedroom

Bathroom

Bedroom

Bedroom

Bathroom

Media Room

Media Room

Media Room

Media Room

Patio

Deck

3D View - TopDown

Family Room

Family Room

Family Room