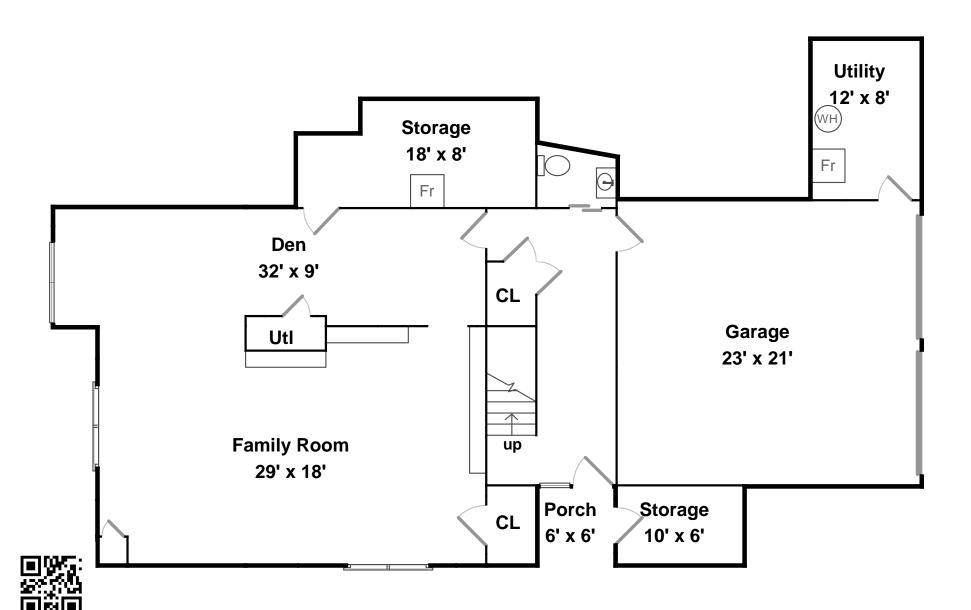

Media Room

Media Room

Patio

Deck

3D View - TopDown

Family Room

Family Room

Family Room