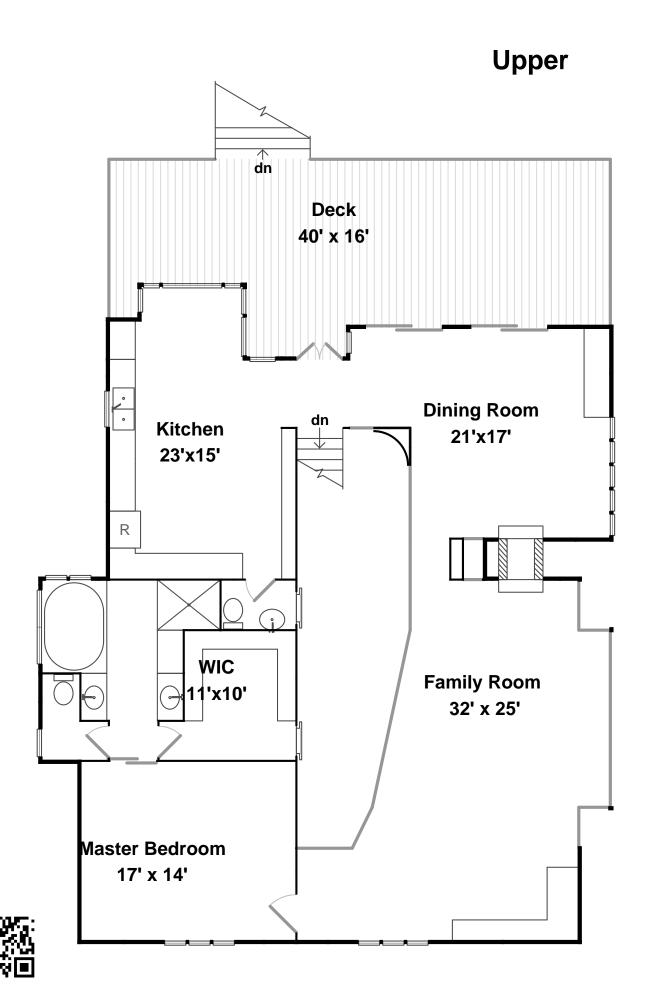

Dining Room

Kitchen

Kitchen

Kitchen

Master Bedroom

Master Bedroom

Master Bedroom

Master Bathroom

Master Bathroom

Bathroom

Deck

Deck

3D View - TopDown

Outside

Outside

Outside