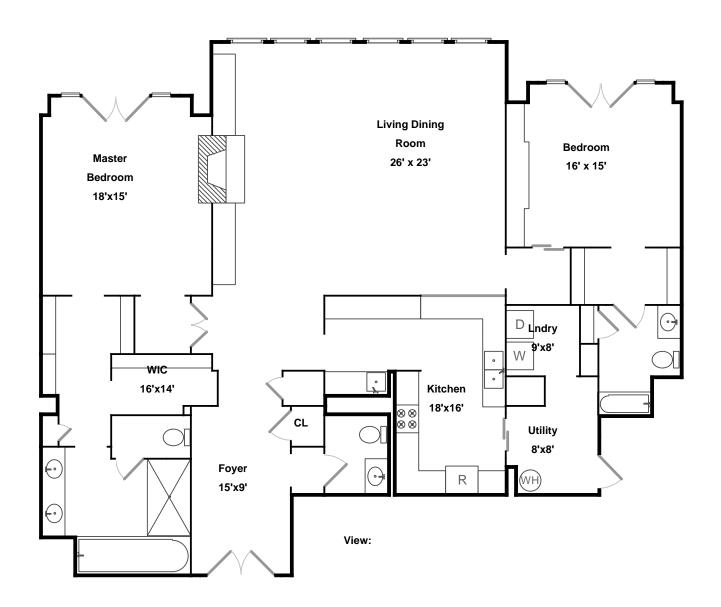

## 776 Boylston Street E-10B

Floor plan by **Vis-Home** 2011 Measurements may not be 100% accurate Floor plans are provided for convenience only Rooms sizes are not used to calculate area

Outside

Outside