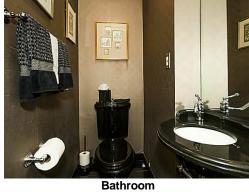

## **Second** Lower CL Bedroom 22' x 14' Master Bedroom 28' x 23' Office WalkIn 25' x 9' Closet (CL 11' x 9' Utility

## 191 Commonwealth Ave 1

Floor plan by **Vis-Home** 2011 Measurements may not be 100% accurate Floor plans are provided for convenience only

Rooms sizes are not used to calculate area





## Second Bedroom 22' x 14' Office 25' x 9' Utility Utility WalkIn Closet 11' x 9'







## Lower





Outside



Outside



Living Room



Living Room



**Dining Room** 



Dining Room





Dining Room





Family Room



**Family Room** 



Family Room









Kitchen







Kitchen

Hall







Master Bedroom







Master Bathroom

Bedroom







Bathroom

Office





Office

Office