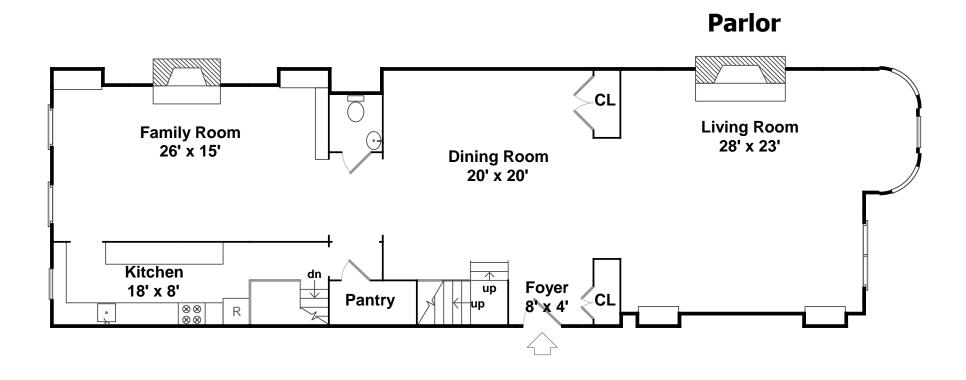

## 191 Commonwealth Ave 1

Floor plan by **Vis-Home** 2011 Measurements may not be 100% accurate Floor plans are provided for convenience only

Rooms sizes are not used to calculate area

## Lower

Outside

Outside

Living Room

Living Room

**Dining Room** 

Dining Room

Dining Room

Family Room

**Family Room** 

Family Room

Kitchen

Kitchen

Hall

Master Bedroom

Master Bathroom