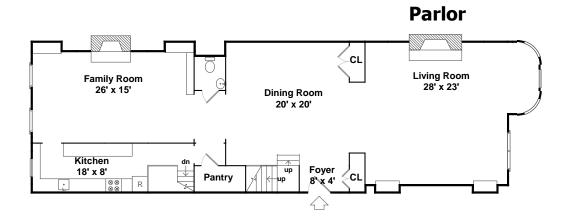

## 191 Commonwealth Ave 1

Floor plan by **Vis-Home** 2011 Measurements may not be 100% accurate Floor plans are provided for convenience only

Rooms sizes are not used to calculate area

## Lower

Outside

Outside

Living Room

Living Room

**Dining Room** 

Dining Room

Dining Room

Family Room

**Family Room** 

Family Room

Kitchen

Kitchen

Hall

Master Bedroom

Master Bathroom