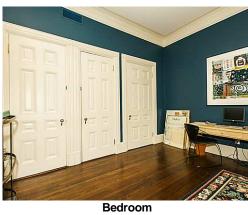

## **Second** Lower CL Bedroom 22' x 14' Master Bedroom 28' x 23' Office WalkIn 25' x 9' Closet (CL 11' x 9' Utility

## 191 Commonwealth Ave 1

Floor plan by **Vis-Home** 2011 Measurements may not be 100% accurate Floor plans are provided for convenience only

Rooms sizes are not used to calculate area





## Second Bedroom 22' x 14' Office 25' x 9' Utility Utility WalkIn Closet 11' x 9'







## Lower





Outside



Outside



Living Room



Living Room



**Dining Room** 



Dining Room





Dining Room





Family Room



**Family Room** 



Family Room









Kitchen







Kitchen

Hall







Master Bedroom







Master Bathroom

Bedroom







Bathroom

Office





Office

Office