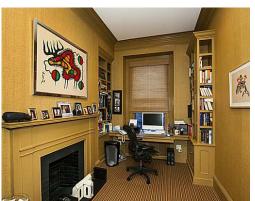

## **Second** Lower CL Bedroom 22' x 14' Master Bedroom 28' x 23' Office WalkIn 25' x 9' Closet (CL 11' x 9' Utility

## 191 Commonwealth Ave 1

Floor plan by **Vis-Home** 2011 Measurements may not be 100% accurate Floor plans are provided for convenience only

Rooms sizes are not used to calculate area





## Second Bedroom 22' x 14' Office 25' x 9' Utility Utility WalkIn Closet 11' x 9'







## Lower





Outside



Outside



Living Room



Living Room



**Dining Room** 



Dining Room





Dining Room





Family Room



**Family Room** 



Family Room









Kitchen







Kitchen

Hall







Master Bedroom







Master Bathroom

Bedroom







Bathroom

Office





Office

Office